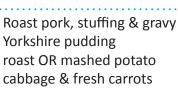

# Roast Gammon & gravy Yorkshire pudding roast OR mashed potatoes carrots & broccoli