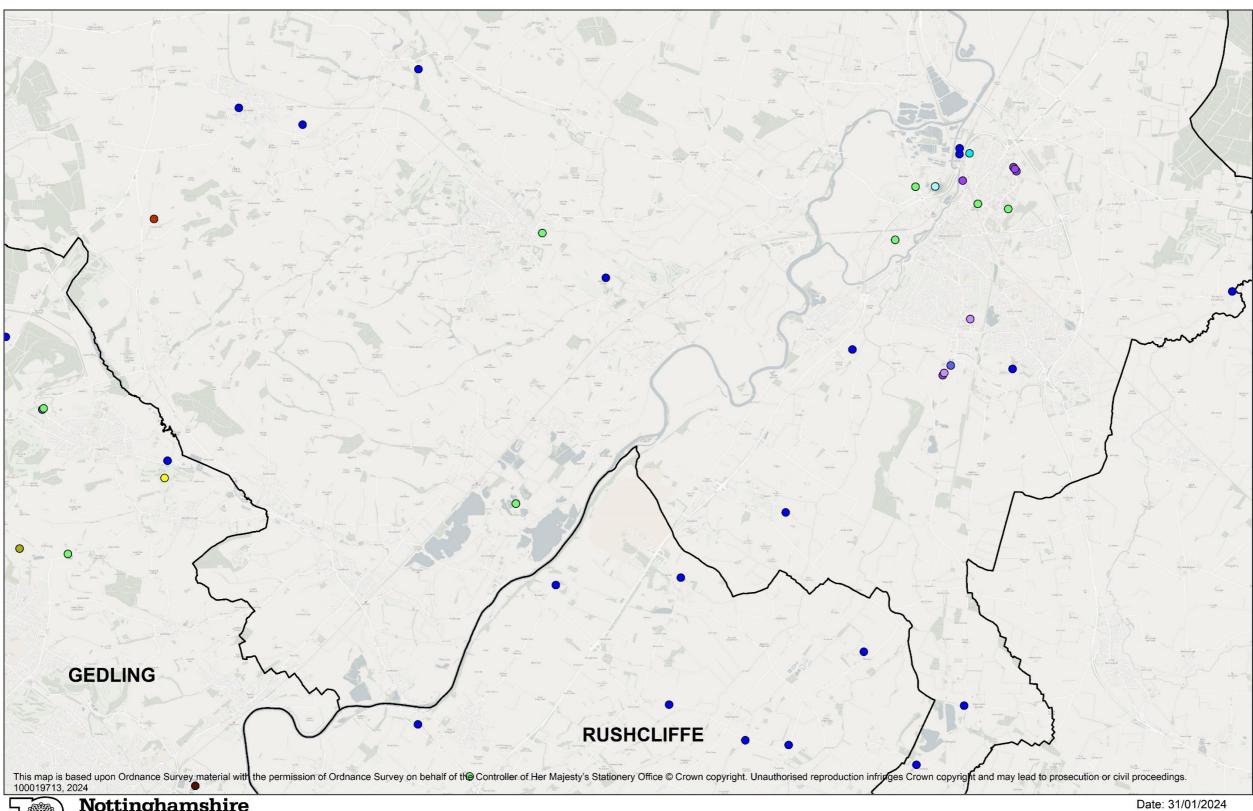

## Legend for the following maps for each District/ Borough

- Recycling-inactive
- Recycling-active
- Treatment-inactive
- Treatment-active
- Restricted landfill
- Restricted landfill
- Deposit to land recovery- permitted
- Deposit to land recovery- inactive
- Deposit to land recovery- active
- Non Hazardous Landfill
- Inert Landfill- permitted
- Inert Landfill- inactive
- Inert Landfill- active
- Transfer- inactive
- Transfer- permitted
- Transfer- active
- Composting
- Anaerobic digestion
- Energy recovery- permitted
- Energy recovery- active
- Sewage Treatment Works