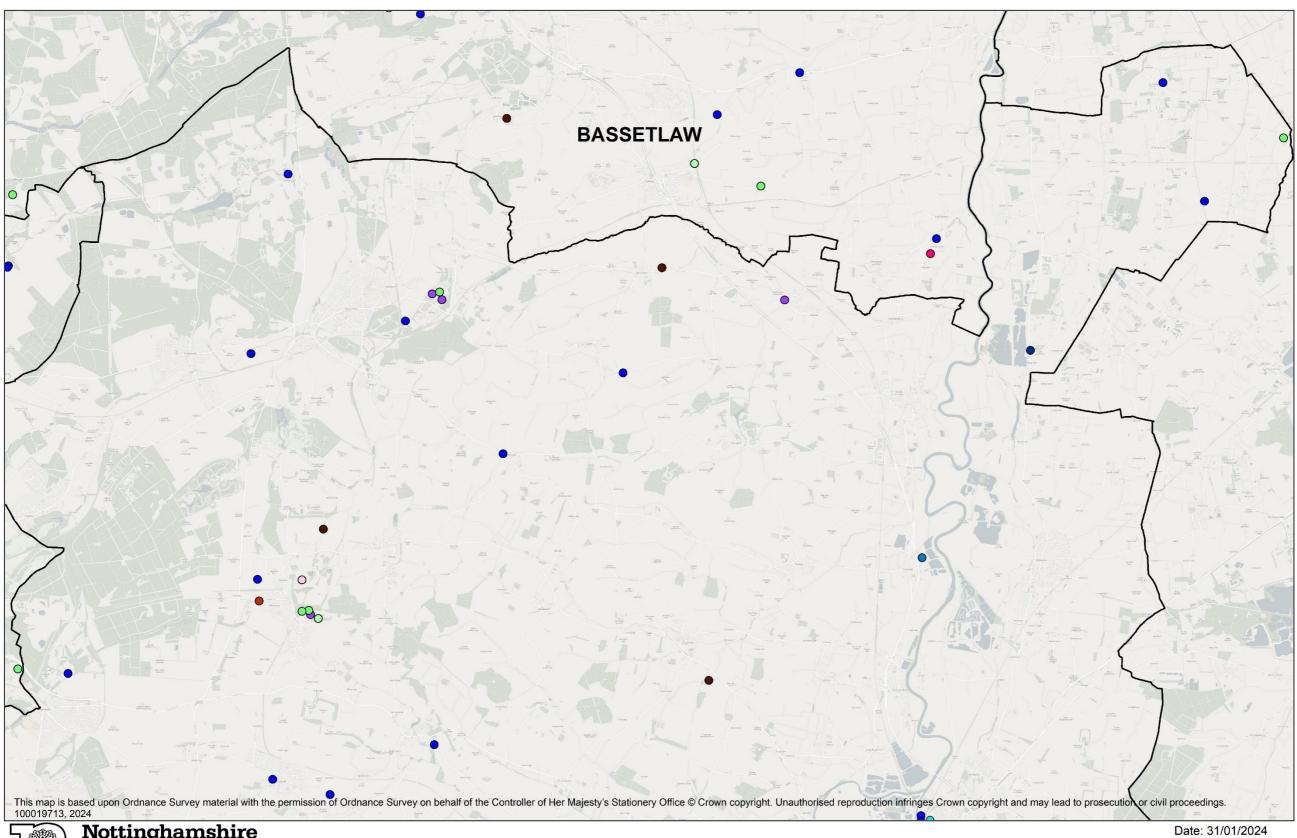

## Legend for the following maps for each District/ Borough

- Recycling-inactive
- Recycling-active
- Treatment-inactive
- Treatment-active
- Restricted landfill
- Restricted landfill
- Deposit to land recovery- permitted
- Deposit to land recovery- inactive
- Deposit to land recovery- active
- Non Hazardous Landfill
- Inert Landfill- permitted
- Inert Landfill- inactive
- Inert Landfill- active
- Transfer- inactive
- Transfer- permitted
- Transfer- active
- Composting
- Anaerobic digestion
- Energy recovery- permitted
- Energy recovery- active
- Sewage Treatment Works