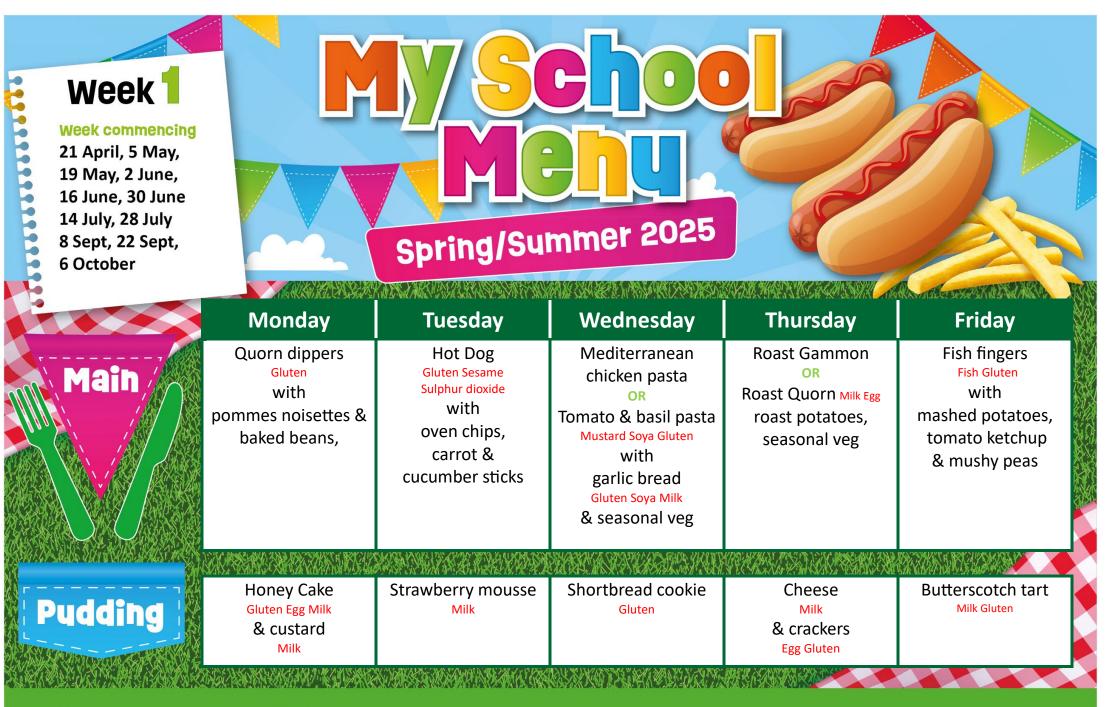

Nottinghamshire

**County** Council

Week commencing 28 April, 12 May, 26 May, 9 June, 23 June, 7 July, 21 July, 1 Sept, 15 Sept, 29th Sept 13 Oct

Spring/Summer 2025

|         | Monday                                                                         | Tuesday                                                                                                                                                                    | Wednesday                                                                                                     | Thursday                                                                                                                                              | Friday                                                             |
|---------|--------------------------------------------------------------------------------|----------------------------------------------------------------------------------------------------------------------------------------------------------------------------|---------------------------------------------------------------------------------------------------------------|-------------------------------------------------------------------------------------------------------------------------------------------------------|--------------------------------------------------------------------|
| Main    | Margherita Pizza<br>Soy Gluten Milk<br>with<br>pommes noisettes<br>& sweetcorn | Beef burger<br>Egg Sesame Gluten Sulphur<br>Dioxide<br>OR<br>Southern fried<br>Quorn burger<br>Milk Egg Sesame Gluten<br>jacket wedges,<br>mixed salad &<br>tomato ketchup | Cheesy tomato pasta<br>Mustard Soya Milk Gluten<br>With<br>garlic bread<br>Gluten Soya Milk<br>& seasonal veg | Roast chicken<br>OR<br>Roast Quorn Milk Egg<br>with<br>mashed potatoes,<br>Yorkshire pudding<br>Milk Egg Gluten,<br>stuffing Gluten<br>& seasonal veg | Breaded fish<br>Fish Gluten<br>with<br>oven chips<br>& baked beans |
|         |                                                                                |                                                                                                                                                                            |                                                                                                               |                                                                                                                                                       | [ //                                                               |
| Pudding | Raspberry muffin<br>Egg Gluten                                                 | Jelly                                                                                                                                                                      | lce cream tub<br>Milk                                                                                         | Scone Gluten Milk<br>with Jam Sulphur dioxide<br>& cream Milk                                                                                         | Fruit crumble<br>Gluten<br>& custard<br>Milk                       |