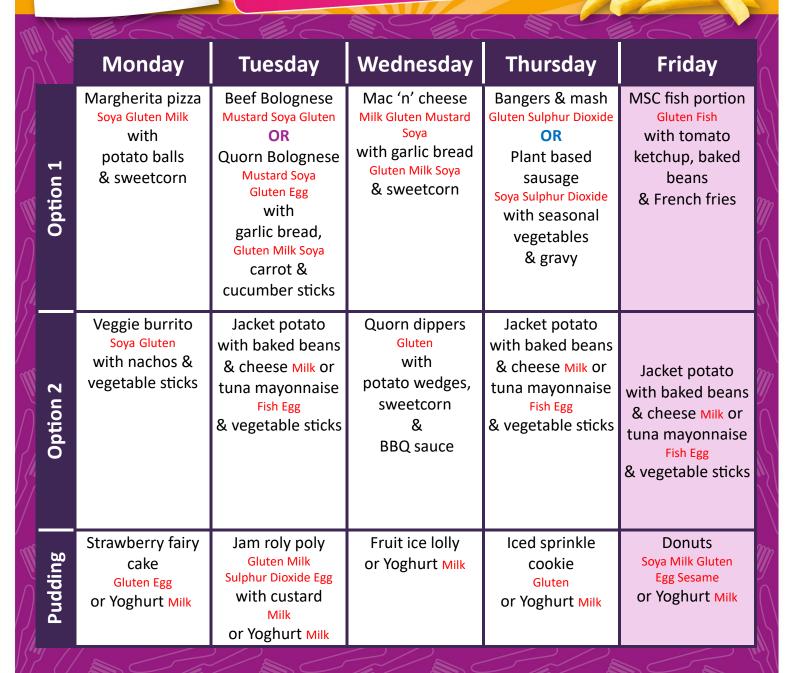

ad Gluten sweetcorn Milk Soya, & potato balls carrots & cucumber sticks Quorn dipper Jacket potato Jacket potato Margherita pizza with baked beans with baked beans sub wrap Gluten Vegetable chilli Milk Gluten Sesame with vegetable & cheese Milk or & cheese Milk or oven chips, baked with sticks, tomato tuna mayonnaise tuna mayonnaise beans & nachos Fish Egg Fish Egg ketchup & & vegetable sticks & rice & vegetable sticks sweetcorn pommes noisettes Chocolate muffin Jelly **Pancakes Butterscotch** Flapjack

shortcake

Milk Gluten

or Yoghurt Milk

Tuesdays

Gluten

or Yoghurt Milk

Egg Gluten

or Yoghurt Milk



or Yoghurt Milk

Gluten Milk Egg

& honey

or Yoghurt Milk

My School Menu Spring/Summer 2025

### Week 3

Week commencing 5 May, 26 May, 16 June, 7 July, 28 July, 15 Sept, 6 October



Fridays



Nottinghamshire County Council