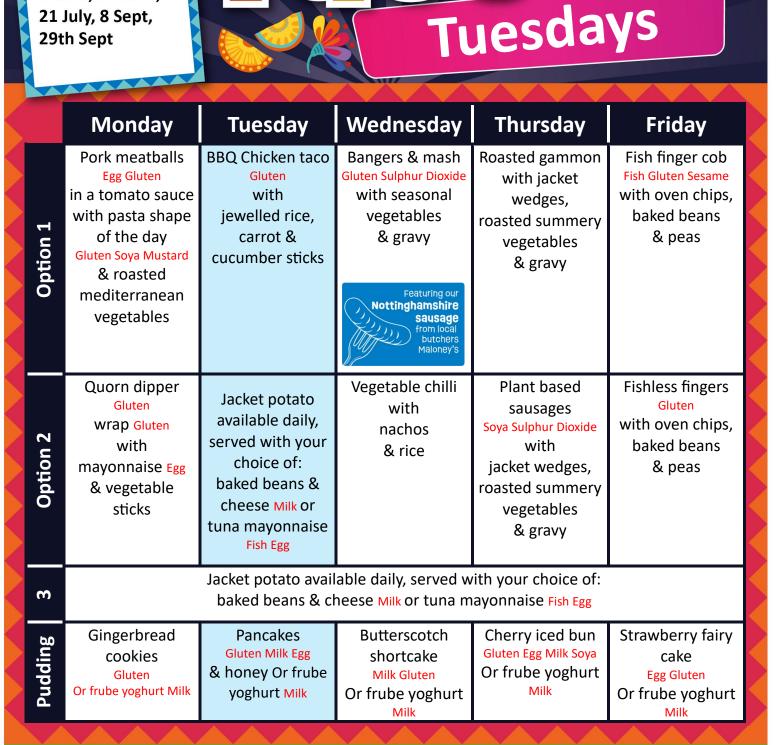

#### Week 🔁

Week commehcing 28 April, 19 May, 9 June, 30 June, 21 July, 8 Sept, 29th Sept

My School Menu Spring/Summer 2025

Week commencing 5 May, 26 May, 16 June, 7 July, 28 July, 15 Sept, 6 October

Fridays