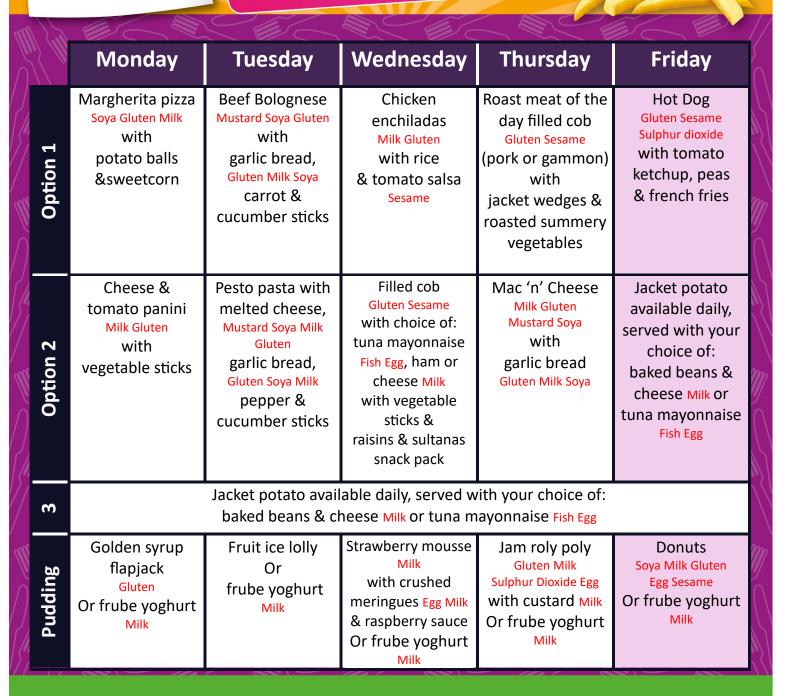

#### Week 🔁

Week commehcing 28 April, 19 May, 9 June, 30 June, 21 July, 8 Sept, 29th Sept

My School Menu Spring/Summer 2025

Week commencing 5 May, 26 May, 16 June, 7 July, 28 July, 15 Sept, 6 October

Fridays