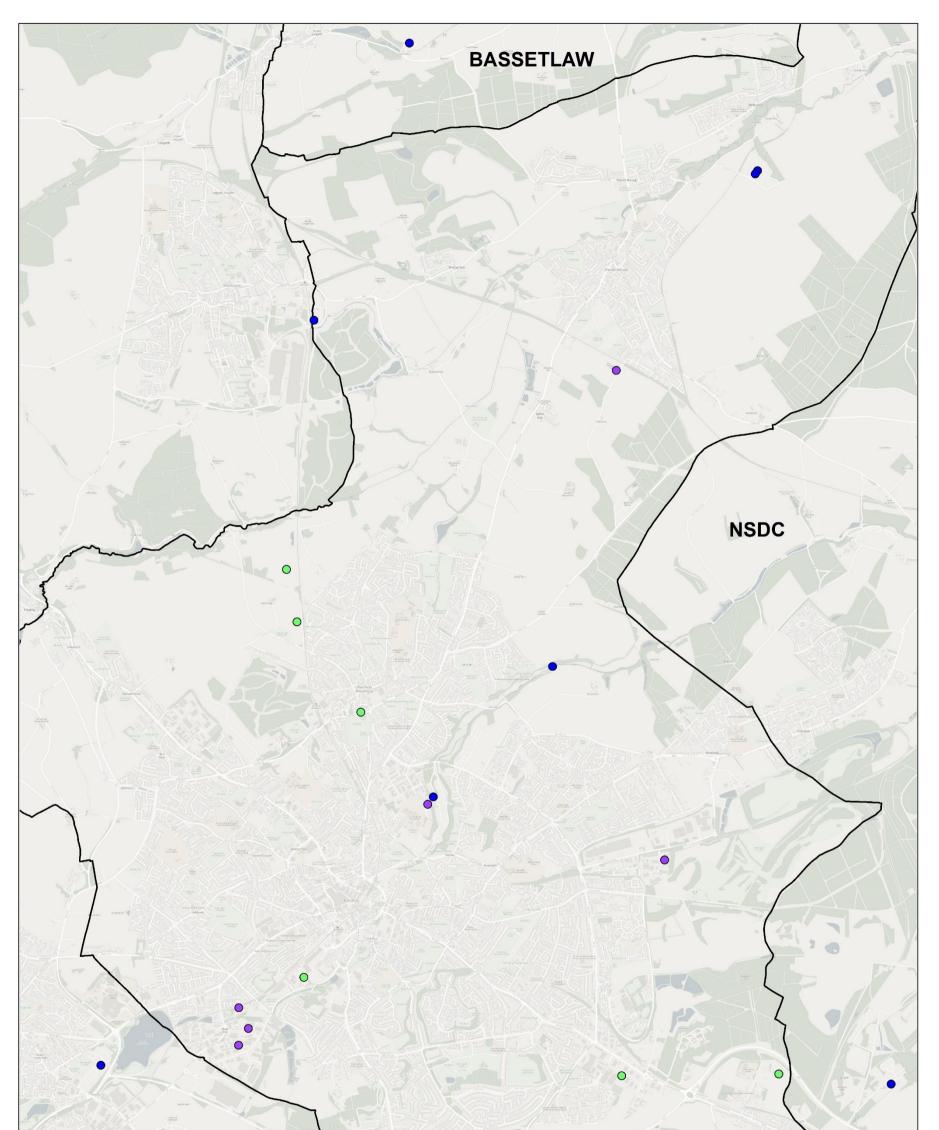

## Legend for the following maps for each District/ Borough

- Recycling-inactive
- Recycling-active
- Treatment-inactive
- Treatment-active
- Restricted landfill
- Restricted landfill
- Deposit to land recovery- permitted
- Deposit to land recovery- inactive
- Deposit to land recovery- active
- Non Hazardous Landfill
- Inert Landfill- permitted
- O Inert Landfill- inactive
- Inert Landfill- active
- Transfer- inactive
- Transfer- permitted
- Transfer- active
- Composting
- Anaerobic digestion
- Energy recovery- permitted
- Energy recovery- active
- Sewage Treatment Works

This map is based upon Ordnance Survey material with the permission of Ordnance Survey on behalf of the Controller of Her Majesty's Stationery Office © Crown copyright. Unauthorised reproduction infringes Crown copyright and may lead to prosecution or civil proceedings. 100019713, 2024

0

Date: 31/01/2024

Waste facilities in Mansfield