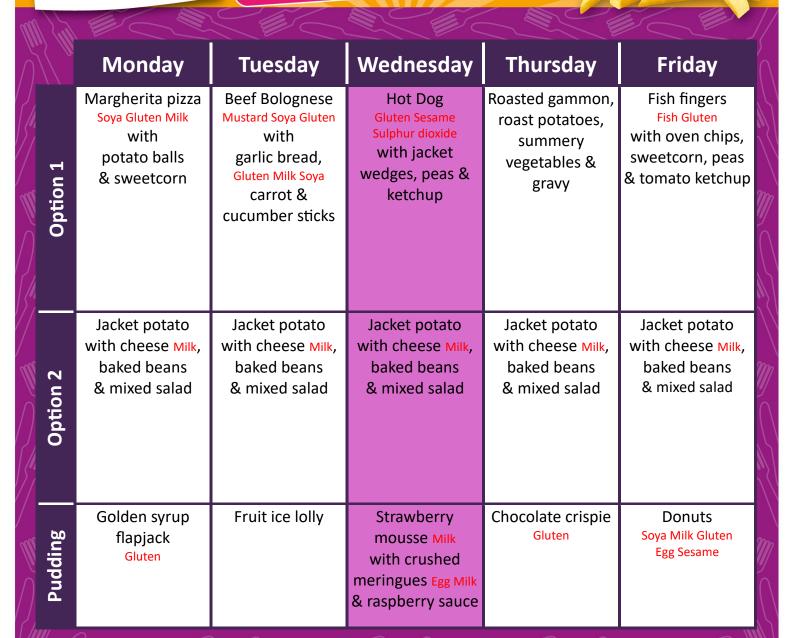

### week 3

Week commencing 5 May, 26 May, 16 June, 7 July, 28 July, 15 Sept, 6 October

Wednesdays