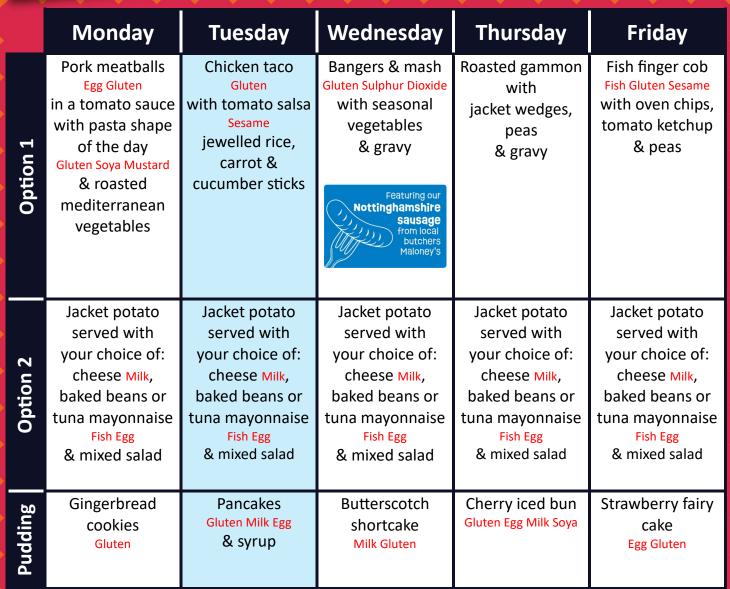

My School Menu Spring/Summer 2025

week 3

Week commencing

5 May, 26 May, 16 June, 7 July, 28 July, 15 Sept, 6 October