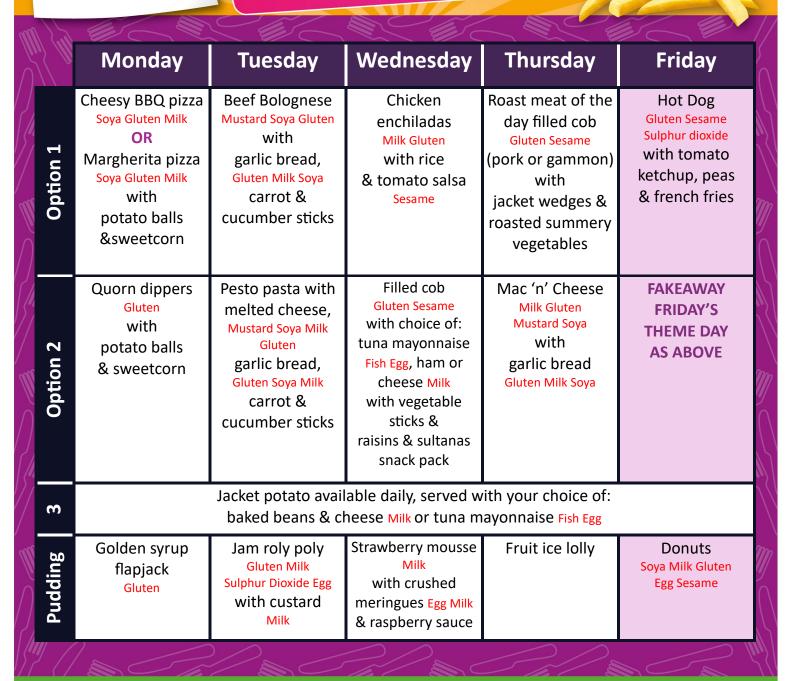

## Week 3

Week commencing 5 May, 26 May, 16 June, 7 July, 28 July, 15 Sept, 6 October

Fridays