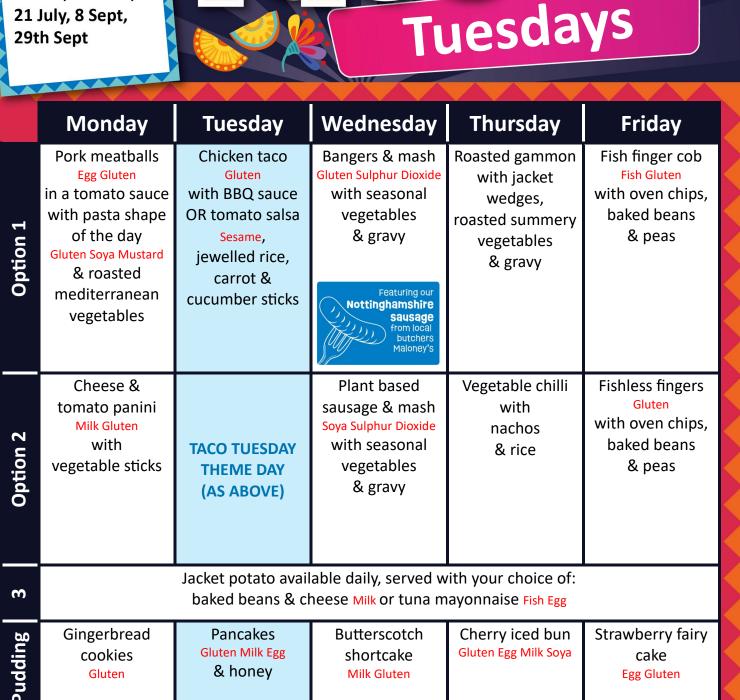

#### Week 🔁

Week commehcing 28 April, 19 May, 9 June, 30 June, 21 July, 8 Sept, 29th Sept

My School Menu Spring/Summer 2025