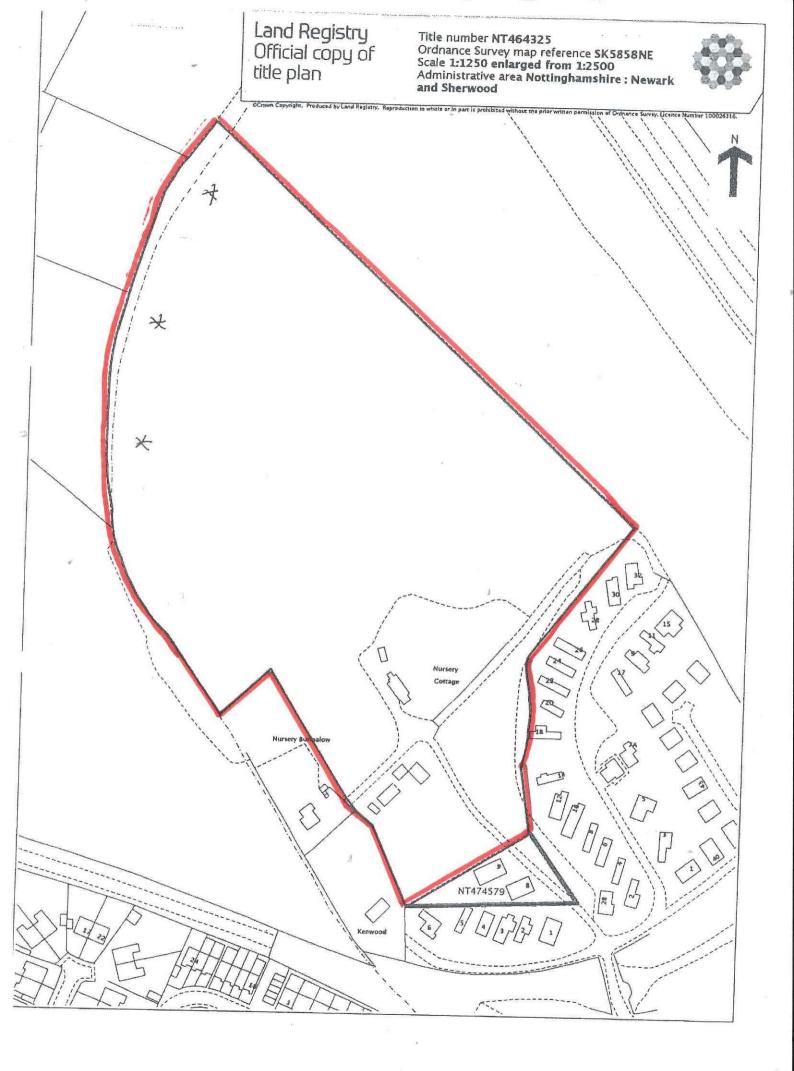

commons registration authority (defined in section 4 of the Commons Act 2006 and section 2 of the Commons Registration Act 1965). In practice, the appropriate council and commons registration authority will usually be the same body. PART A: Information relating to the applicant and land to which the application relates (all applicants must complete this Part) 1. Name of appropriate authority to which the application is addressed: NOTTING HAMSHIRE COUNTY COUNCIL COUNTY HALL -WEST BRIDGFORD-NOTTINGHAM-NG2 79P 2. Name and full address (including postcode) of applicant: FLETCHERS CHARTERED SURVEYORS ON BEHALF OF MRAMRS A CRIPPS NURSERY COTTAGE OFF CHURCHFIELD DRIVE RAINWORTH NG21 03P 17 QUEEN STREET SOUTHWELL - NG2S OAA 3. Status of applicant (tick relevant box or boxes): I am the owner of the land(s) described in paragraph 4. (a) making this application and the statements/declarations it contains on behalf of [insert name (b) of owner: MR + MRS A CRIPPS ] who is the owner of the land(s) described in paragraph 4 and in my capacity as [insert details: AGEN FOR ANOPEW PAUL CRIPPS + LISH ELIZABETH CRIPPS ]. 4. Insert description of the land(s) to which the application relates (including full address and postcode): LAND REGISTRY TITLE LAND TO REAR NT 464325 NURSELY COTTAGE OFF CHURCHFIELD DRIVE RAINWORTH NG21 OBP 5. Ordnance Survey six-figure grid reference(s) of a point within the area of land(s) to which the application relates (if known): 6. This deposit comprises the following statement(s) and/or declarations (delete Parts B, C, or D where not applicable): PART B: Statement under section 31(6) of the Highways Act 1980 ] is] the owner of the land described in [I am/[insert name of owner: ] on the map accompanying paragraph 4 of Part A of this form and shown [insert colouring: this statement. (delete wording in square brackets as appropriate and/or insert information as required) on the accompanying map are byways open to all traffic.] [Ways shown [insert colouring: on the accompanying map are restricted byways.] [Ways shown [insert colouring: ] on the accompanying map are public bridleways.] [Ways shown [insert colouring: ]on the accompanying map are public footpaths.] [Ways shown [insert colouring: ] ways over the land shown [insert colouring. ] on the No [other: accompanying map have been dedicated as highways. (delete wording in square brackets as appropriate and/or insert information as required)

] is] the owner of the land described in **RED** ] on the map [accompanying ] Council on [*insert day, month, year*:

]]. (delete wording in square brackets as appropriate and/or insert information as required)

2. On the [insert day: 24711] day of [insert month, year: 3047 2023] [H/my/[insert name of owner's: ] predecessor in title [insert name: ML+ MRS A CRIPPS ]] deposited with [insert name: NOTS COMMING] Council, being the appropriate council, a statement accompanied by a map showing [my/[insert name of owner's: MR+ MRS A CRIPPS ]] which stated that: