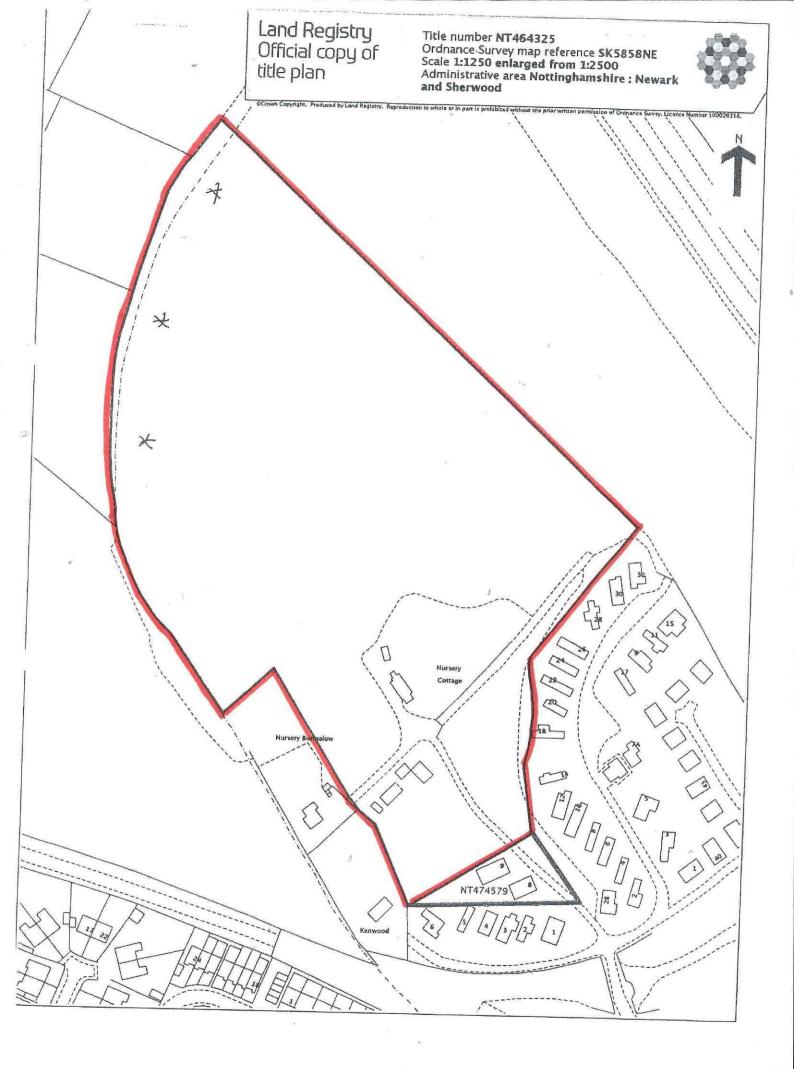

**Description of the land(s):** 

Land at rear of Nursery Cottage, off Churchfield Drive, Rainworth NG21 0BP

Name of the Parish in which the land(s) is situated: Rainworth.

The deposit was submitted by Fletchers Chartered Surveyors on behalf of the landowners.

PART A: Information relating to the applicant and land to which the application relates (all applicants must complete this Part)

1. Name of appropriate authority to which the application is addressed: NOTTING HAMSHIRE COUNTY COUNCIL COUNTY HALL - WEST BRIDGFORD - NOTTINGHAM - NG2 79P 2. Name and full address (including postcode) of applicant: FLETCHERS CHAFTERED SURVEYORS ON ON BEHALF OF METMRS A CRIPPS NURSERY COTTAGE 17 QUEEN STREET OFF CHULCHFIELD DRIVE 3. Status of applicant (tick relevant box or boxes): RAINWORTH NG21 OBP I am the owner of the land(s) described in paragraph 4. (a) making this application and the statements/declarations it contains on behalf of [insert name (b) of owner: MRYMRS A CRIPPS ] who is the owner of the land(s) described in paragraph 4 and in my capacity as [insert details: AGEN FOR ANDLEW PAUL CRIPPS + LISA ELIZABETH CRIPPS ]. 4. Insert description of the land(s) to which the application relates (including full address and postcode): LAND REGISTRY TITLE LAND TO REAR NURSERY COTTAGE DRIVE NT 464325 RAINWORTH NG22 OBP 5. Ordnance Survey six-figure grid reference(s) of a point within the area of land(s) to which the application relates (if known): 6. This deposit comprises the following statement(s) and/or declarations (delete Parts B, C, or D where not applicable): R+D PART B: Statement under section 31(6) of the Highways Act 1980 [Lam/[insert name of owner: MR + MRS A CRIPPS ] is] the owner of the land described in paragraph 4 of Part A of this form and shown [insert colouring: RED ] on the map accompanying this statement. (delete wording in square brackets as appropriate and/or insert information as required) ] on the accompanying map are byways open to all traffic.] [Ways shown [insert colouring: ] on the accompanying map are restricted byways.] [Ways shown [insert colouring: ] on the accompanying map are public bridleways.] [Ways shown [insert colouring: ]on the accompanying map are public footpaths.] [Ways-shown [insert colouring: —] ways over the land shown [insert colouring: RED ] on the No other: accompanying map have been dedicated as highways. (delete wording in square brackets as appropriate and/or insert information as required)