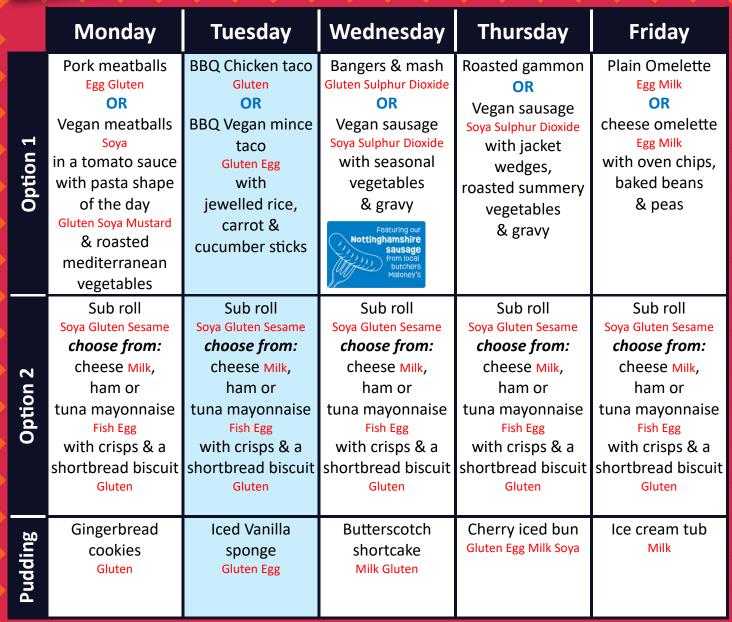

My School Menu Spring/Summer 2025

week 3

Week commencing 5 May, 26 May, 16 June, 7 July, 28 July, 15 Sept, 6 October