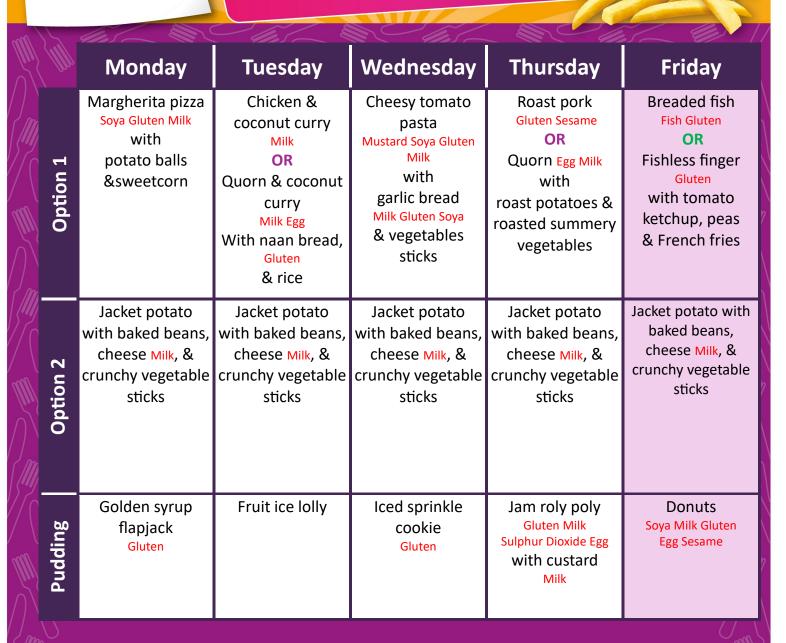

ato with<br>baked beans,<br>cheese Milk, &<br>crunchy vegetable<br>sticks                                     |
| Pudding  | Shorbread cookie<br>Gluten                                                          | Pancakes<br>Gluten Milk Egg<br>& honey                                                        | Butterscotch<br>shortcake<br>Milk Gluten                                                                     | Cherry iced bun<br>Gluten Egg Milk Soya                                                                       | Frozen yoghurt<br>Milk                                                                                                  |



Nottinghamshire County Council My School Menu Spring/Summer 2025



Week commencing 5 May, 26 May, 16 June, 7 July, 28 July, 15 Sept, 6 October



0

Fridays



Nottinghamshire County Council