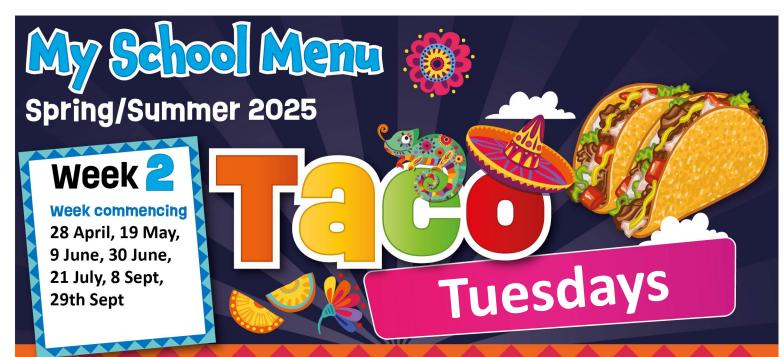

My School Menu Spring/Summer 2025

week 3

Week commencing

5 May, 26 May, 16 June, 7 July, 28 July, 15 Sept, 6 October