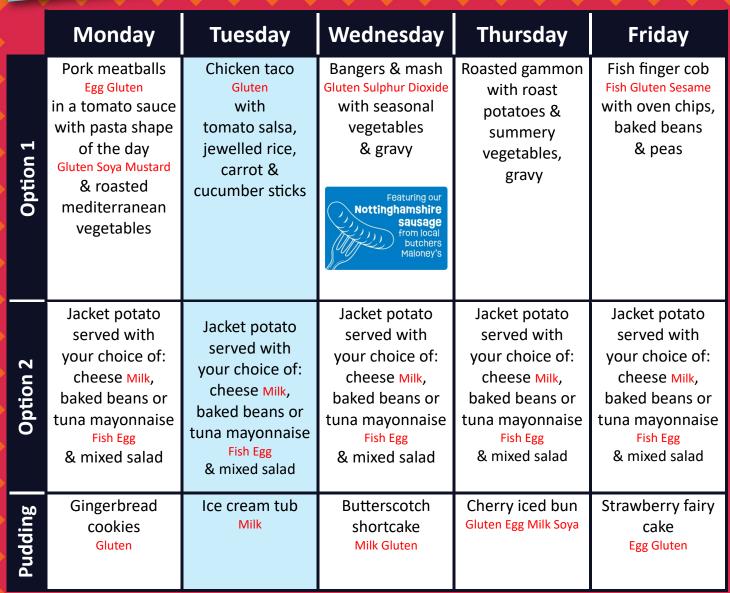

My School Menu Spring/Summer 2025

week 3

Week commencing

5 May, 26 May, 16 June, 7 July, 28 July, 15 Sept, 6 October