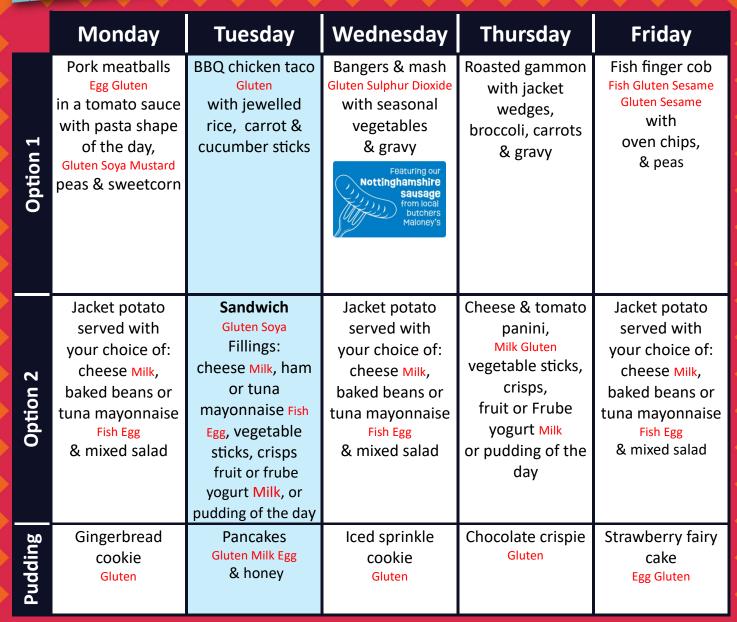

## My School Menu

Spring/Summer 2025

### week 3

Week commencing

5 May, 26 May, 16 June, 7 July, 28 July, 15 Sept, 6 October