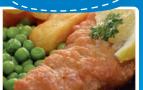

Breaded fish Fish Gluten with oven chips, sweetcorn & peas

OR

Jacket potato
with cheese Milk
baked beans or
tuna mayonnaise Fish Egg
& salad bar

Jacket potato
with cheese Milk
baked beans or
tuna mayonnaise Fish Egg
& salad bar