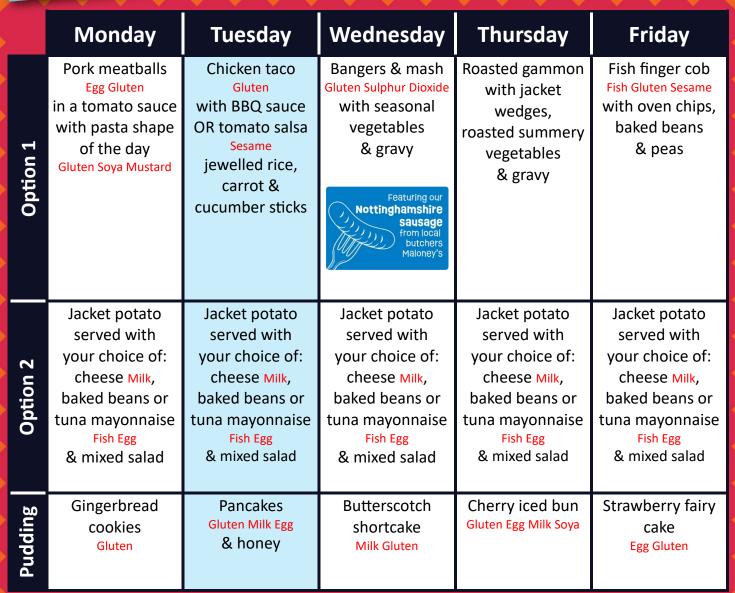

<br>Fish Egg<br>& mixed salad | Jacket potato served with your choice of: cheese Milk, baked beans or tuna mayonnaise Fish Egg & mixed salad |
| Pudding  | Honey &<br>oat cookie<br>Gluten                                                                                                   | Chocolate muffin Egg Gluten                                                                                                       | Cornflake tart Gluten Sulphur Dioxide with custard Milk                                                                           | Ice cream tub<br>Milk                                                                                                             | Chocolate<br>brownie<br>Gluten                                                                               |









My School Menu Spring/Summer 2025

week 3

Week commencing

5 May, 26 May,16 June, 7 July,28 July, 15 Sept,6 October

## Fridays

| 1111 /1111 |                                                                                                              |                                                                                                              |                                                                                                                                   |                                                                                                                                   |                                                                                                                                   |  |
|------------|----------------