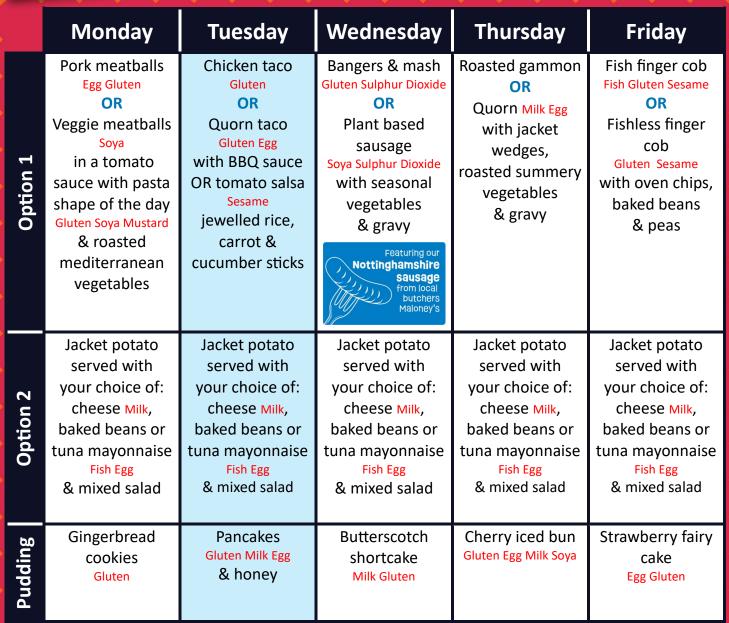

& mixed salad      | Jacket potato served with your choice of: cheese Milk, baked beans or tuna mayonnaise Fish Egg & mixed salad |
| Pudding  | Honey &<br>oat cookie<br>Gluten                                                                                                   | Chocolate muffin<br>Egg Gluten                                                                                                    | Cornflake tart Gluten Sulphur Dioxide with custard Milk                                                                                 | Ice cream tub<br>Milk                                                                                                                  | Chocolate<br>brownie<br>Gluten                                                                               |









My School Menu Spring/Summer 2025

week 3

Week commencing 5 May, 26 May, 16 June, 7 July, 28 July, 15 Sept,

6 October

## Fridays

| 1 111    | Monday                                                                                                       | Tuesday                                                                                                                                    | Wednesday                                                                                                    | Thursday                                                                                                                          | Friday                                                                                                                                   |
|----------|----