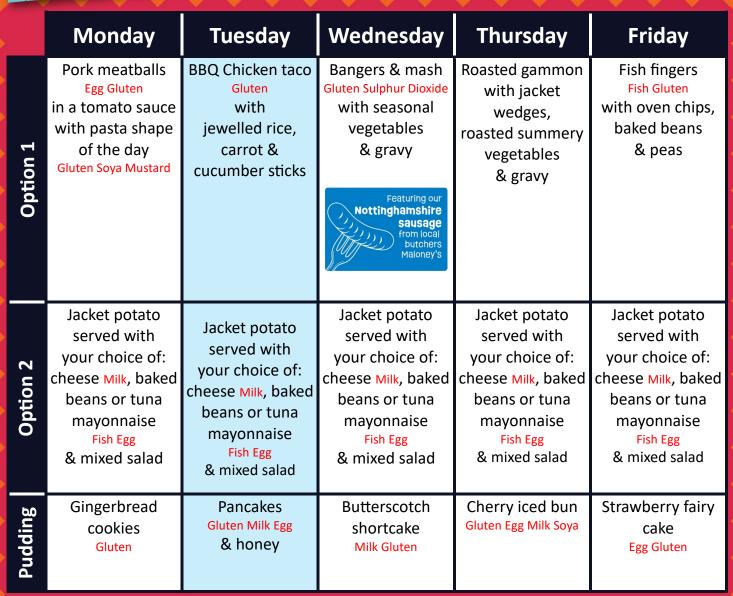

naise Fish Egg & mixed salad         | Jacket potato served with your choice of: cheese Milk, baked beans or tuna mayonnaise Fish Egg & mixed salad |
| Pudding  | Honey &<br>oat cookie<br>Gluten                                                                                                   | Chocolate muffin Egg Gluten                                                                                                       | Ice cream tub<br>Milk                                                                                                                   | Cornflake tart Gluten Sulphur Dioxide with custard Milk                                                              | Chocolate<br>brownie<br>Gluten                                                                               |









My School Menu

Spring/Summer 2025

week 3

Week commencing

5 May, 26 May, 16 June, 7 July, 28 July, 15 Sept, 6 October

## Fridays

| //////   |                                                                                                                                   |                                                                                                                                   |                                                                                                                                   |                                                                                                                                   |                                                                                                              |
|---------