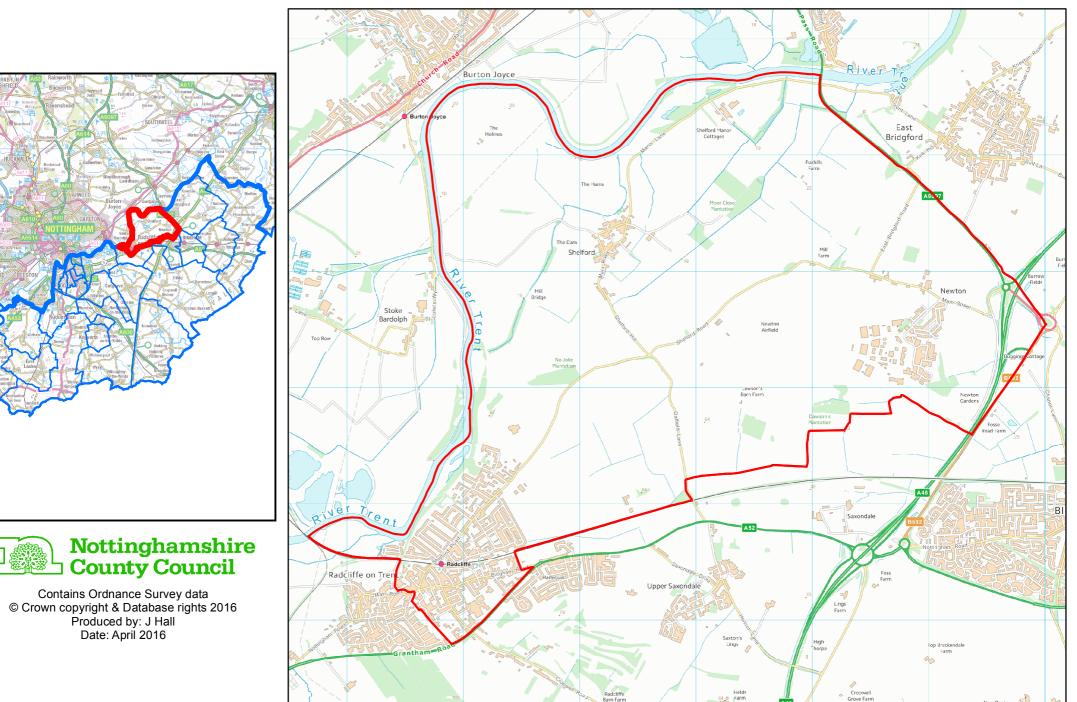

Nottinghamshire County Council

#### **AREA OF INTEREST : Manvers Ward**



### AREA OF INTEREST : Melton Ward



Nottinghamshire County Council



#### AREA OF INTEREST : Musters Ward







#### AREA OF INTEREST : Nevile Ward



Nottinghamshire County Council

#### AREA OF INTEREST : Oak Ward



Nottinghamshire County Council





AREA OF INTEREST : Ruddington Ward



Nottinghamshire County Council

AREA OF INTEREST : Soar Valley Ward



Nottinghamshire County Council

AREA OF INTEREST : Stanford Ward





Nottinghamshire County Council

#### **AREA OF INTEREST :** Thoroton Ward





#### Nottinghamshire County Council

#### **AREA OF INTEREST : Tollerton Ward**



Nottinghamshire County Council

200

AREA OF INTEREST : Trent Bridge Ward





#### **AREA OF INTEREST : Trent Ward**



Nottinghamshire County Council

42

New Banks

64 Farm

Nottinghamshire County Council

#### **AREA OF INTEREST : Wiverton Ward**





#### AREA OF INTEREST : Wolds Ward



Nottinghamshire County Council