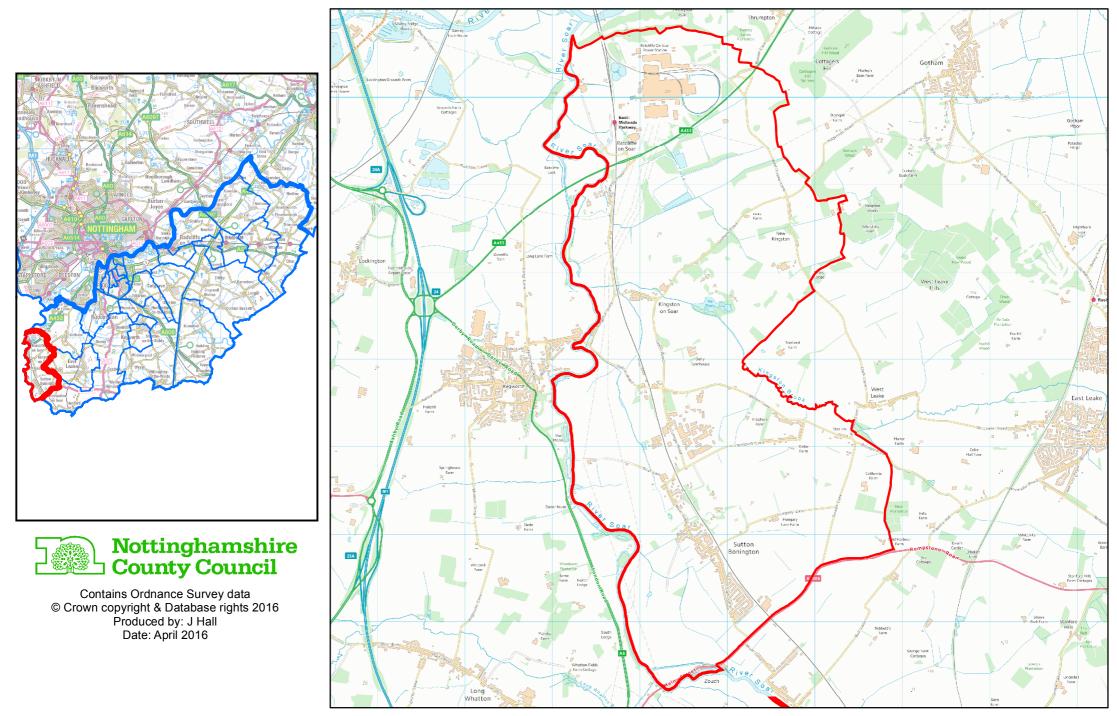

tinghamshire County Council

AREA OF INTEREST : Keyworth North Ward



Nottinghamshire County Council

AREA OF INTEREST : Keyworth South Ward





Nottinghamshire County Council

**AREA OF INTEREST : Lady Bay Ward** 

Date: April 2016



#### AREA OF INTEREST : Leake Ward









Nottinghamshire County Council

#### AREA OF INTEREST : Lutterell Ward





Nottinghamshire County Council

#### **AREA OF INTEREST : Manvers Ward**



### AREA OF INTEREST : Melton Ward



Nottinghamshire County Council



#### AREA OF INTEREST : Musters Ward







#### AREA OF INTEREST : Nevile Ward



Nottinghamshire County Council

#### AREA OF INTEREST : Oak Ward



Nottinghamshire County Council





AREA OF INTEREST : Ruddington Ward



Nottinghamshire County Council

AREA OF INTEREST : Soar Valley Ward



Nottinghamshire County Council

AREA OF INTEREST : Stanford Ward





Nottinghamshire County Council

#### **AREA OF INTEREST :** Thoroton Ward





#### Nottinghamshire County Council

#### **AREA OF INTEREST : Tollerton Ward**



Nottinghamshire County Council

200

AREA OF INTEREST : Trent Bridge Ward





#### **AREA OF INTEREST : Trent Ward**



Nottinghamshire County Council

42

New Banks

64 Farm

Nottinghamshire County Council

#### **AREA OF INTEREST : Wiverton Ward**





#### AREA OF INTEREST : Wolds Ward



Nottinghamshire County Council