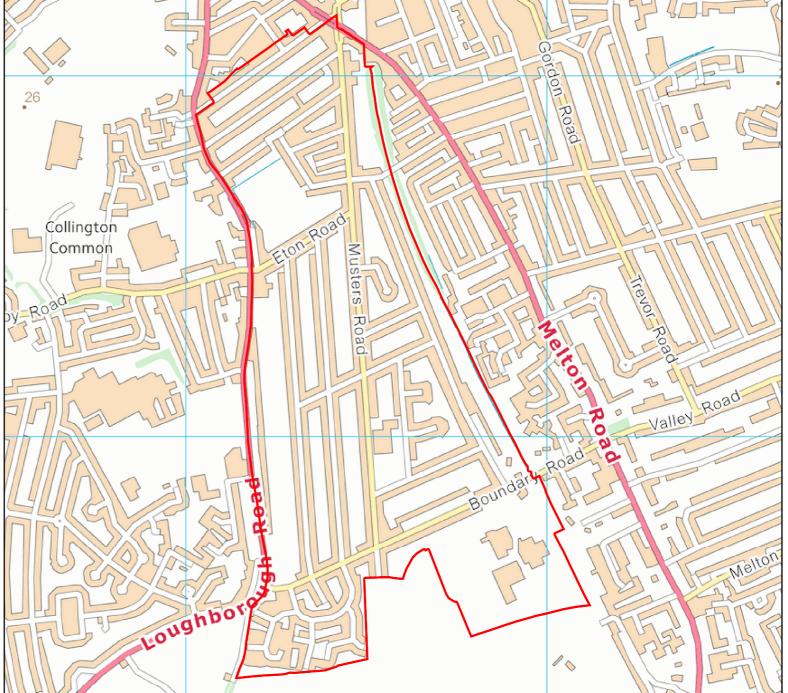

County Council

Alford

Gamston Lings Bar Ros

Τd

34

AREA OF INTEREST : Edwalton Village Ward



Nottinghamshire County Council

### **AREA OF INTEREST : Gamston Ward**





Nottinghamshire County Council

### AREA OF INTEREST : Gotham Ward





Nottinghamshire County Council

AREA OF INTEREST : Keyworth North Ward



Nottinghamshire County Council

AREA OF INTEREST : Keyworth South Ward





Nottinghamshire County Council

**AREA OF INTEREST : Lady Bay Ward** 

Date: April 2016



#### AREA OF INTEREST : Leake Ward









Nottinghamshire County Council

#### AREA OF INTEREST : Lutterell Ward





Nottinghamshire County Council

#### **AREA OF INTEREST : Manvers Ward**



### AREA OF INTEREST : Melton Ward



Nottinghamshire County Council



#### AREA OF INTEREST : Musters Ward







#### AREA OF INTEREST : Nevile Ward



Nottinghamshire County Council

#### AREA OF INTEREST : Oak Ward



Nottinghamshire County Council





AREA OF INTEREST : Ruddington Ward



Nottinghamshire County Council

AREA OF INTEREST : Soar Valley Ward



Nottinghamshire County Council

AREA OF INTEREST : Stanford Ward





Nottinghamshire County Council

#### **AREA OF INTEREST :** Thoroton Ward





#### Nottinghamshire County Council

#### **AREA OF INTEREST : Tollerton Ward**



Nottinghamshire County Council

200

AREA OF INTEREST : Trent Bridge Ward





#### **AREA OF INTEREST : Trent Ward**



Nottinghamshire County Council

42

New Banks

64 Farm

Nottinghamshire County Council

#### **AREA OF INTEREST : Wiverton Ward**





#### AREA OF INTEREST : Wolds Ward



Nottinghamshire Coun