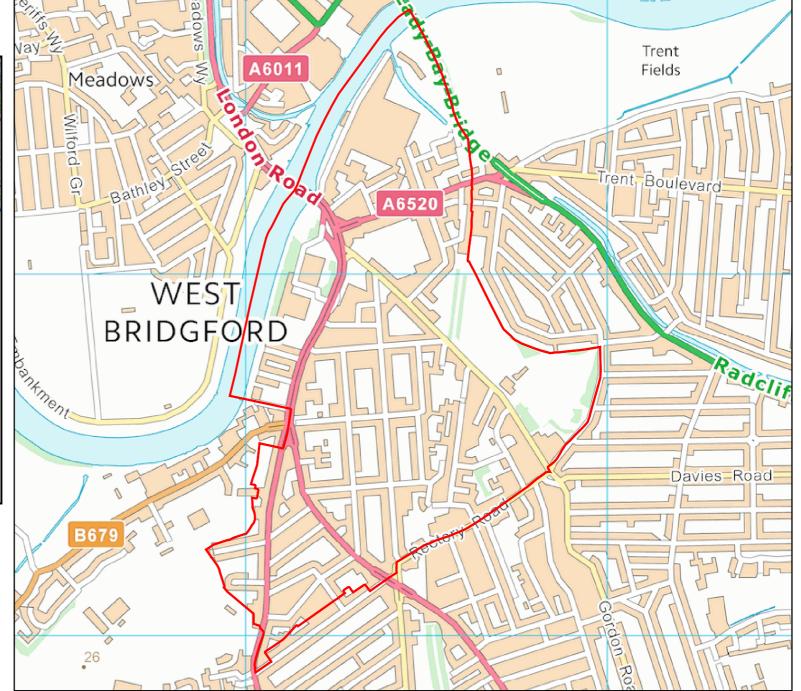

l

#### AREA OF INTEREST : Lutterell Ward





Nottinghamshire County Council

#### **AREA OF INTEREST : Manvers Ward**



### AREA OF INTEREST : Melton Ward



Nottinghamshire County Council



#### AREA OF INTEREST : Musters Ward







#### AREA OF INTEREST : Nevile Ward



Nottinghamshire County Council

#### AREA OF INTEREST : Oak Ward



Nottinghamshire County Council





AREA OF INTEREST : Ruddington Ward



Nottinghamshire County Council

AREA OF INTEREST : Soar Valley Ward



Nottinghamshire County Council

AREA OF INTEREST : Stanford Ward





Nottinghamshire County Council

#### **AREA OF INTEREST :** Thoroton Ward





#### Nottinghamshire County Council

#### **AREA OF INTEREST : Tollerton Ward**



Nottinghamshire County Council

200

AREA OF INTEREST : Trent Bridge Ward





#### **AREA OF INTEREST : Trent Ward**



Nottinghamshire County Council

42

New Banks

64 Farm

Nottinghamshire County Council

#### **AREA OF INTEREST : Wiverton Ward**





#### AREA OF INTEREST : Wolds Ward



Nottinghamshire County Council