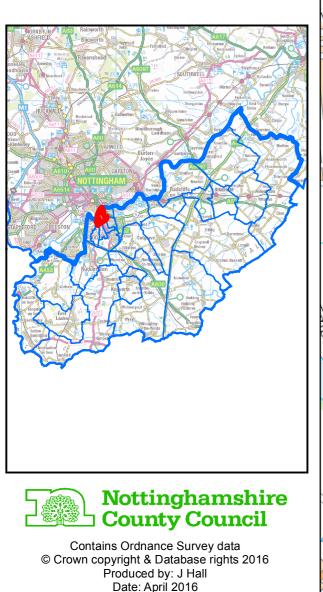

cil

#### AREA OF INTEREST : Lutterell Ward





Nottinghamshire County Council

#### **AREA OF INTEREST : Manvers Ward**



### AREA OF INTEREST : Melton Ward



Nottinghamshire County Council



#### AREA OF INTEREST : Musters Ward







#### AREA OF INTEREST : Nevile Ward



Nottinghamshire County Council

#### AREA OF INTEREST : Oak Ward



Nottinghamshire County Council





AREA OF INTEREST : Ruddington Ward



Nottinghamshire County Council

AREA OF INTEREST : Soar Valley Ward



Nottinghamshire County Council

AREA OF INTEREST : Stanford Ward





Nottinghamshire County Council

#### **AREA OF INTEREST :** Thoroton Ward





#### Nottinghamshire County Council

#### **AREA OF INTEREST : Tollerton Ward**



Nottinghamshire County Council

200

AREA OF INTEREST : Trent Bridge Ward





#### **AREA OF INTEREST : Trent Ward**



Nottinghamshire County Council

42

New Banks

64 Farm

Nottinghamshire County Council

#### **AREA OF INTEREST : Wiverton Ward**





#### AREA OF INTEREST : Wolds Ward



Nottinghamshire County Council