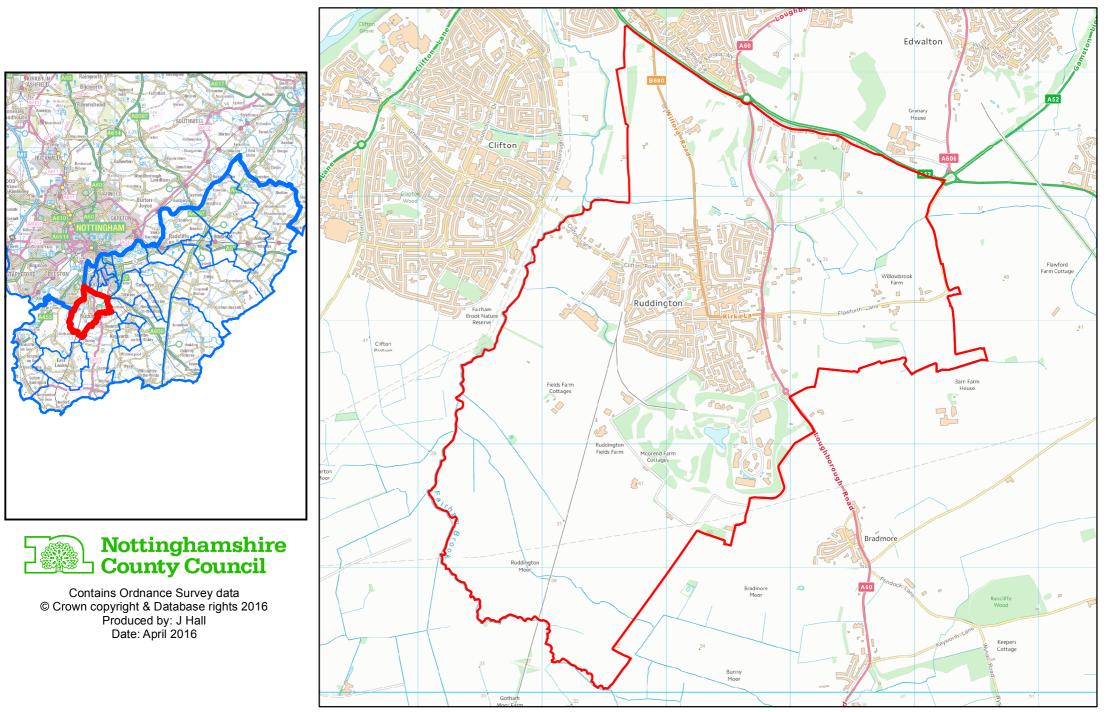

#### AREA OF INTEREST : Oak Ward

Nottinghamshire County Council

AREA OF INTEREST : Ruddington Ward

Nottinghamshire County Council

AREA OF INTEREST : Soar Valley Ward

Nottinghamshire County Council

AREA OF INTEREST : Stanford Ward