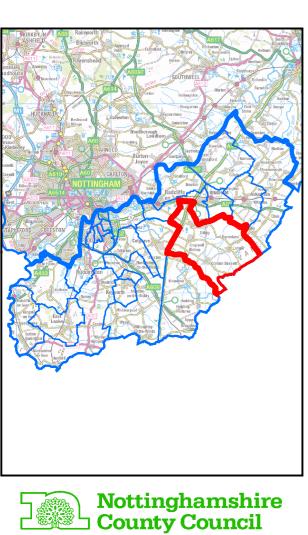

e County Council



#### AREA OF INTEREST : Musters Ward







#### AREA OF INTEREST : Nevile Ward



Nottinghamshire County Council

#### AREA OF INTEREST : Oak Ward



Nottinghamshire County Council





AREA OF INTEREST : Ruddington Ward



Nottinghamshire County Council

AREA OF INTEREST : Soar Valley Ward



Nottinghamshire County Council

AREA OF INTEREST : Stanford Ward





Nottinghamshire County Council

#### **AREA OF INTEREST :** Thoroton Ward





#### Nottinghamshire County Council

#### **AREA OF INTEREST : Tollerton Ward**



Nottinghamshire County Council

200

AREA OF INTEREST : Trent Bridge Ward





#### **AREA OF INTEREST : Trent Ward**



Nottinghamshire County Council

42

New Banks

64 Farm

Nottinghamshire County Council

#### **AREA OF INTEREST : Wiverton Ward**





#### AREA OF INTEREST : Wolds Ward



Nottinghamshire County Council