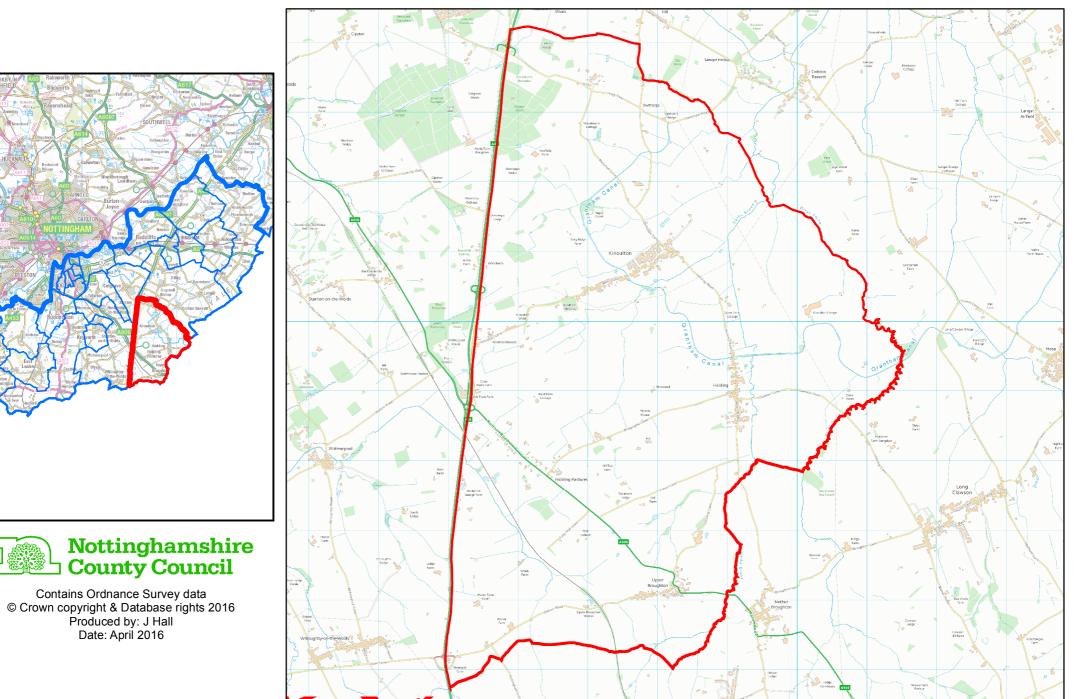

Bar Ros

Τd

34

AREA OF INTEREST : Edwalton Village Ward



Nottinghamshire County Council

### **AREA OF INTEREST : Gamston Ward**





Nottinghamshire County Council

### AREA OF INTEREST : Gotham Ward





Nottinghamshire County Council

AREA OF INTEREST : Keyworth North Ward



Nottinghamshire County Council

AREA OF INTEREST : Keyworth South Ward





Nottinghamshire County Council

**AREA OF INTEREST : Lady Bay Ward** 

Date: April 2016



#### AREA OF INTEREST : Leake Ward









Nottinghamshire County Council

#### AREA OF INTEREST : Lutterell Ward





Nottinghamshire County Council

#### **AREA OF INTEREST : Manvers Ward**



### AREA OF INTEREST : Melton Ward



Nottinghamshire County Council



#### AREA OF INTEREST : Musters Ward







#### AREA OF INTEREST : Nevile Ward



Nottinghamshire County Council

#### AREA OF INTEREST : Oak Ward



Nottinghamshire County Council





AREA OF INTEREST : Ruddington Ward



Nottinghamshire County Council

AREA OF INTEREST : Soar Valley Ward



Nottinghamshire County Council

AREA OF INTEREST : Stanford Ward





Nottinghamshire County Council

#### **AREA OF INTEREST :** Thoroton Ward





#### Nottinghamshire County Council

#### **AREA OF INTEREST : Tollerton Ward**



Nottinghamshire County Council

200

AREA OF INTEREST : Trent Bridge Ward





#### **AREA OF INTEREST : Trent Ward**



Nottinghamshire County Council

42

New Banks

64 Farm

Nottinghamshire County Council

#### **AREA OF INTEREST : Wiverton Ward**





#### AREA OF INTEREST : Wolds Ward



Nottinghamshire County Council