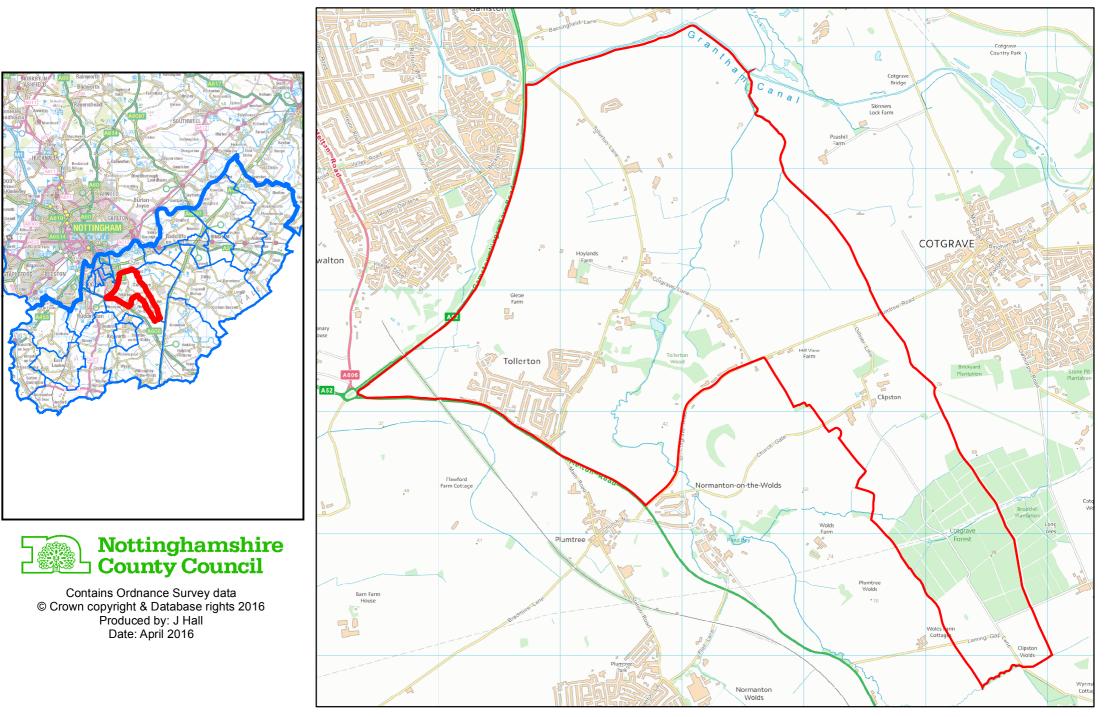

16



#### AREA OF INTEREST : Leake Ward









Nottinghamshire County Council

#### AREA OF INTEREST : Lutterell Ward





Nottinghamshire County Council

#### **AREA OF INTEREST : Manvers Ward**



### AREA OF INTEREST : Melton Ward



Nottinghamshire County Council



#### AREA OF INTEREST : Musters Ward







#### AREA OF INTEREST : Nevile Ward



Nottinghamshire County Council

#### AREA OF INTEREST : Oak Ward



Nottinghamshire County Council





AREA OF INTEREST : Ruddington Ward



Nottinghamshire County Council

AREA OF INTEREST : Soar Valley Ward



Nottinghamshire County Council

AREA OF INTEREST : Stanford Ward





Nottinghamshire County Council

#### **AREA OF INTEREST :** Thoroton Ward





#### Nottinghamshire County Council

#### **AREA OF INTEREST : Tollerton Ward**



Nottinghamshire County Council

200

AREA OF INTEREST : Trent Bridge Ward





#### **AREA OF INTEREST : Trent Ward**



Nottinghamshire County Council

42

New Banks

64 Farm

Nottinghamshire County Council

#### **AREA OF INTEREST : Wiverton Ward**





#### AREA OF INTEREST : Wolds Ward



Nottinghamshire County Council