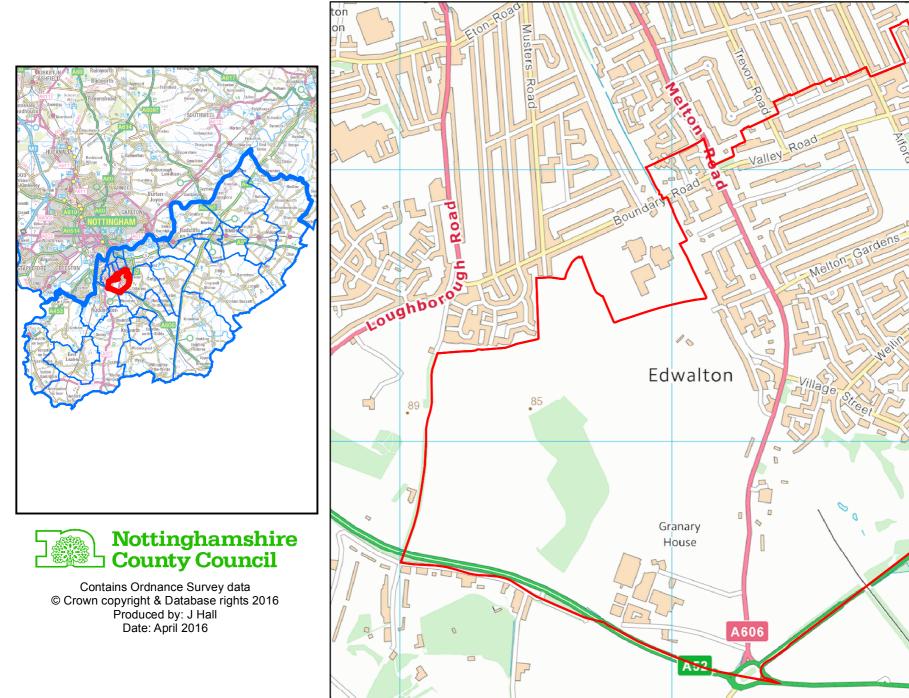

#### **AREA OF INTEREST : Cranmer Ward**

Nottinghamshire County Council

Alford

Gamston Lings Bar Ros

Τd

34

AREA OF INTEREST : Edwalton Village Ward

Nottinghamshire County Council