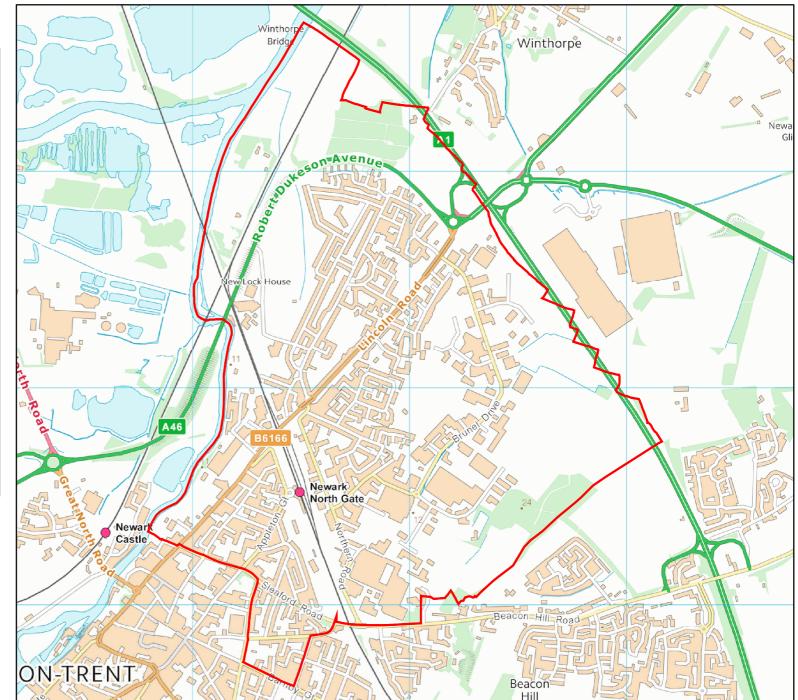

Nottinghamshire County Council

AREA OF INTEREST : Balderton North & Coddington Ward







Nottinghamshire County Council

AREA OF INTEREST : Balderton South Ward







Nottinghamshire County Council

# AREA OF INTEREST : Beacon Ward







#### **AREA OF INTEREST : Bilsthorpe Ward**





Contains Ordnance Survey data © Crown copyright & Datasbe rights April 2016. Produced by: J Hall Date: April 2016



Nottinghamshire County Council



#### **AREA OF INTEREST : Boughton Ward**







Nottinghamshire County Council

# AREA OF INTEREST : Bridge Ward







#### Nottinghamshire County Council

# AREA OF INTEREST : Castle Ward









# AREA OF INTEREST : Collingham Ward







#### AREA OF INTEREST : Devon Ward









Nottinghamshire County Council

#### AREA OF INTEREST : Dover Beck Ward









#### AREA OF INTEREST : Edwinstowe & Clipstone Ward









AREA OF INTEREST : Farndon & Fernwood Ward









# AREA OF INTEREST : Farnsfield Ward









#### **AREA OF INTEREST : Lowdham Ward**









## AREA OF INTEREST : Muskham Ward









AREA OF INTEREST : Ollerton Ward







Nottinghamshire County Council

AREA OF INTEREST : Rainworth North & Rufford Ward







Nottinghamshire County Council

AREA OF INTEREST : Rainworth South & Blidworth Ward









#### AREA OF INTEREST : Southwell Ward









AREA OF INTEREST : Sutton-o