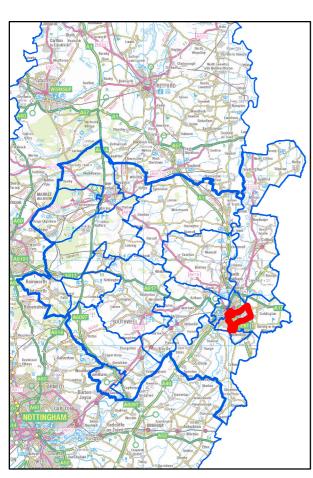

Nottinghamshire County Council

AREA OF INTEREST : Balderton North & Coddington Ward







Nottinghamshire County Council

AREA OF INTEREST : Balderton South Ward







Nottinghamshire County Council

# AREA OF INTEREST : Beacon Ward







#### **AREA OF INTEREST : Bilsthorpe Ward**





Contains Ordnance Survey data © Crown copyright & Datasbe rights April 2016. Produced by: J Hall Date: April 2016



Nottinghamshire County Council



#### **AREA OF INTEREST : Boughton Ward**







Nottinghamshire County Council

# AREA OF INTEREST : Bridge Ward







#### Nottinghamshire County Council

# AREA OF INTEREST : Castle Ward









# AREA OF INTEREST : Collingham Ward







#### AREA OF INTEREST : Devon Ward









Nottinghamshire County Council

#### AREA OF INTEREST : Dover Beck Ward









#### AREA OF INTEREST : Edwinstowe & Clipstone Ward









AREA OF INTEREST : Farndon & Fernwood Ward









# AREA OF INTEREST : Farnsfield Ward









#### **AREA OF INTEREST : Lowdham Ward**









## AREA OF INTER