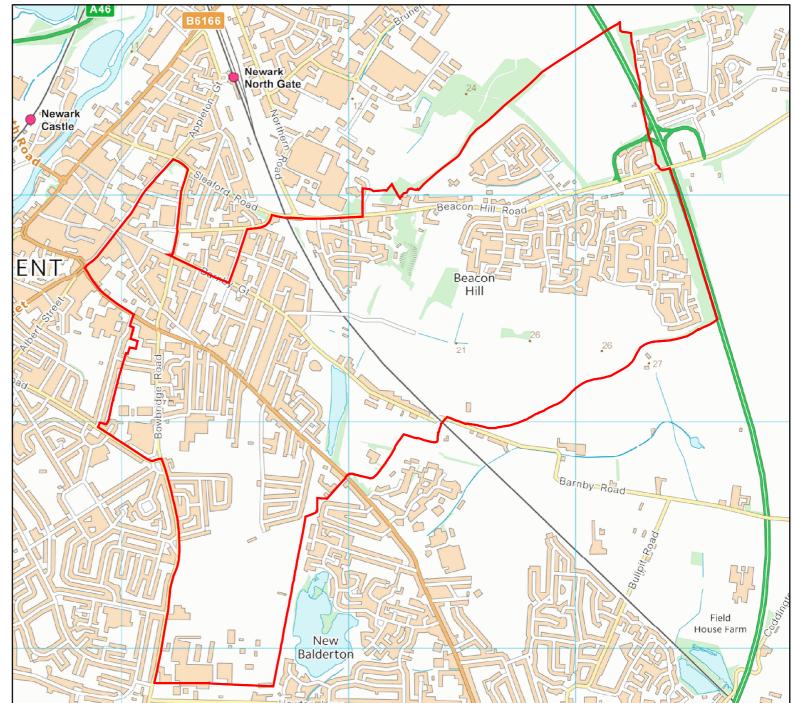

Nottinghamshire County Council

AREA OF INTEREST : Balderton North & Coddington Ward







Nottinghamshire County Council

AREA OF INTEREST : Balderton South Ward







Nottinghamshire County Council

# AREA OF INTEREST : Beacon Ward







#### **AREA OF INTEREST : Bilsthorpe Ward**





Contains Ordnance Survey data © Crown copyright & Datasbe rights April 2016. Produced by: J Hall Date: April 2016



Nottinghamshire County Council



#### **AREA OF INTEREST : Boughton Ward**







Nottinghamshire County Council

# AREA OF INTEREST : Bridge Ward







#### Nottinghamshire County Council

# AREA OF INTEREST : Castle Ward









# AREA OF INTEREST : Collingham Ward







#### AREA OF INTEREST : Devon Ward









Nottinghamshire County Council

#### AREA OF INTEREST : Dover Beck Ward









#### AREA OF INTEREST : Edwinstowe & Clipstone Ward









AREA OF INTEREST : Farndon & Fernwood Ward









# AREA OF INTEREST : Farnsfield Ward









#### **AREA OF INTEREST : Lowdham Ward**









## AREA OF INTEREST