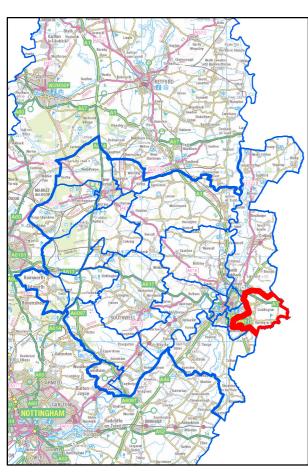

Nottinghamshire County Council

AREA OF INTEREST : Balderton North & Coddington Ward

Nottinghamshire County Council

AREA OF INTEREST : Balderton South Ward

Nottinghamshire County Council