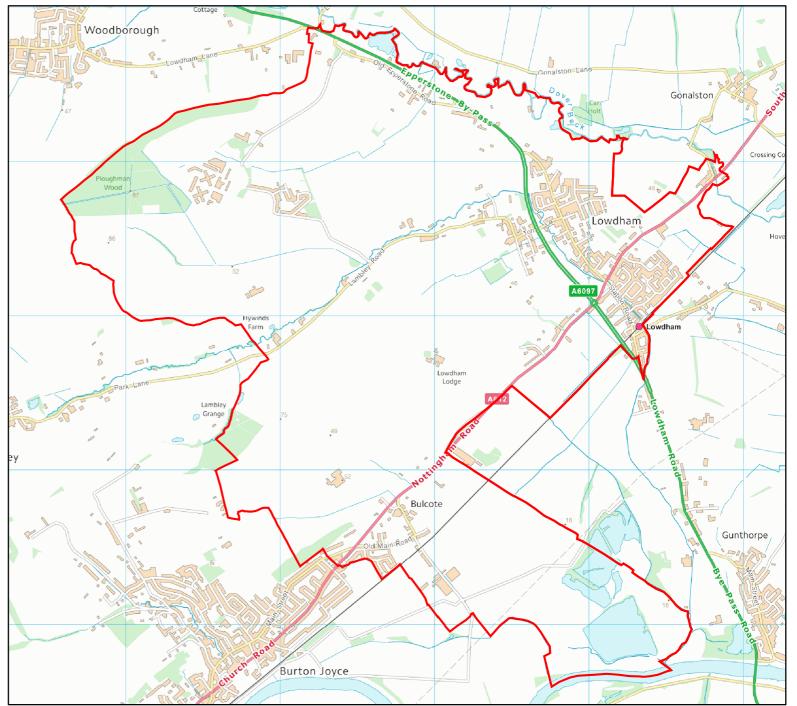

REST : Beacon Ward







#### **AREA OF INTEREST : Bilsthorpe Ward**





Contains Ordnance Survey data © Crown copyright & Datasbe rights April 2016. Produced by: J Hall Date: April 2016



Nottinghamshire County Council



#### **AREA OF INTEREST : Boughton Ward**







Nottinghamshire County Council

# AREA OF INTEREST : Bridge Ward







#### Nottinghamshire County Council

# AREA OF INTEREST : Castle Ward









# AREA OF INTEREST : Collingham Ward







#### AREA OF INTEREST : Devon Ward









Nottinghamshire County Council

#### AREA OF INTEREST : Dover Beck Ward









#### AREA OF INTEREST : Edwinstowe & Clipstone Ward









AREA OF INTEREST : Farndon & Fernwood Ward









# AREA OF INTEREST : Farnsfield Ward









#### **AREA OF INTEREST : Lowdham Ward**









## AREA OF INTEREST : Muskham Ward









AREA OF INTEREST : Ollerton Ward







Nottinghamshire County Council

AREA OF INTEREST : Rainworth North & Rufford Ward







Nottinghamshire County Council

AREA OF INTEREST : Rainworth South & Blidworth Ward









#### AREA OF INTEREST : Southwell Ward









AREA OF INTEREST : Sutton-on-Trent Ward







Nottinghamshire County Council

# AREA OF INTEREST : Trent Ward