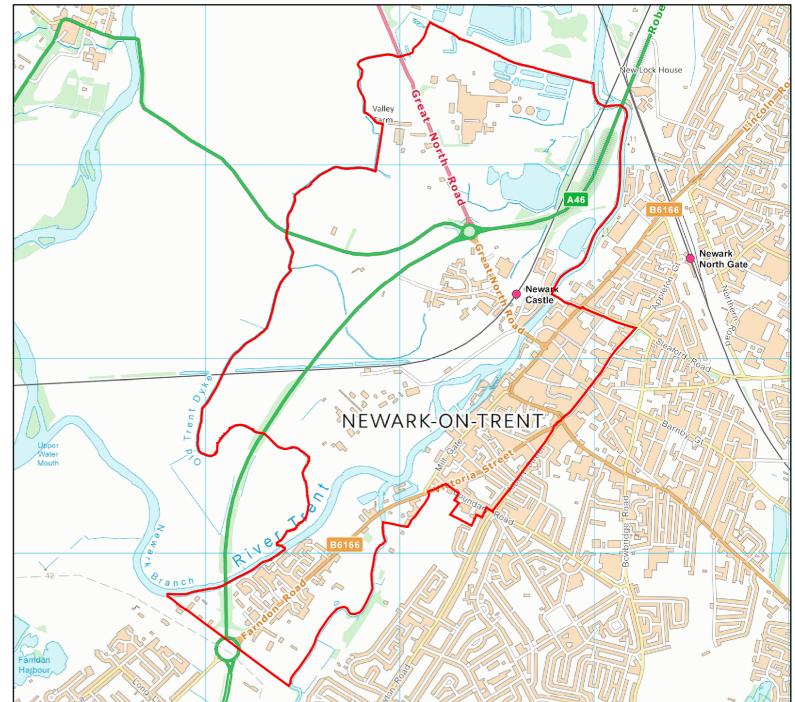

Nottinghamshire County Council

AREA OF INTEREST : Balderton North & Coddington Ward







Nottinghamshire County Council

AREA OF INTEREST : Balderton South Ward







Nottinghamshire County Council

# AREA OF INTEREST : Beacon Ward







#### **AREA OF INTEREST : Bilsthorpe Ward**





Contains Ordnance Survey data © Crown copyright & Datasbe rights April 2016. Produced by: J Hall Date: April 2016



Nottinghamshire County Council



#### **AREA OF INTEREST : Boughton Ward**







Nottinghamshire County Council

# AREA OF INTEREST : Bridge Ward







#### Nottinghamshire County Council

# AREA OF INTEREST : Castle Ward









# AREA OF INTEREST : Collingham Ward







#### AREA OF INTEREST : Devon Ward









Nottinghamshire County Council

#### AREA OF INTEREST : Dover Beck Ward









#### AREA OF INTEREST : Edwinstowe & Clipstone Ward









AREA OF INTEREST : Farndon & Fernwood Ward









# AREA OF INTEREST : Farnsfield Ward









#### **AREA OF INTEREST : Lowdham Ward**









## AREA OF INTEREST : Muskham Ward









AREA OF INTEREST : Ollerton Ward







Nottinghamshire County Council

AREA OF INTEREST : Rainworth North & Rufford Ward







Nottinghamshire County Council

AREA OF INTEREST : Rainworth South & Blidworth Ward









#### AREA OF INTEREST : Southwell Ward









AREA OF INTEREST : Sutton-on-Trent Ward







Nottinghamshire County Council

# AREA OF INTEREST : Tren