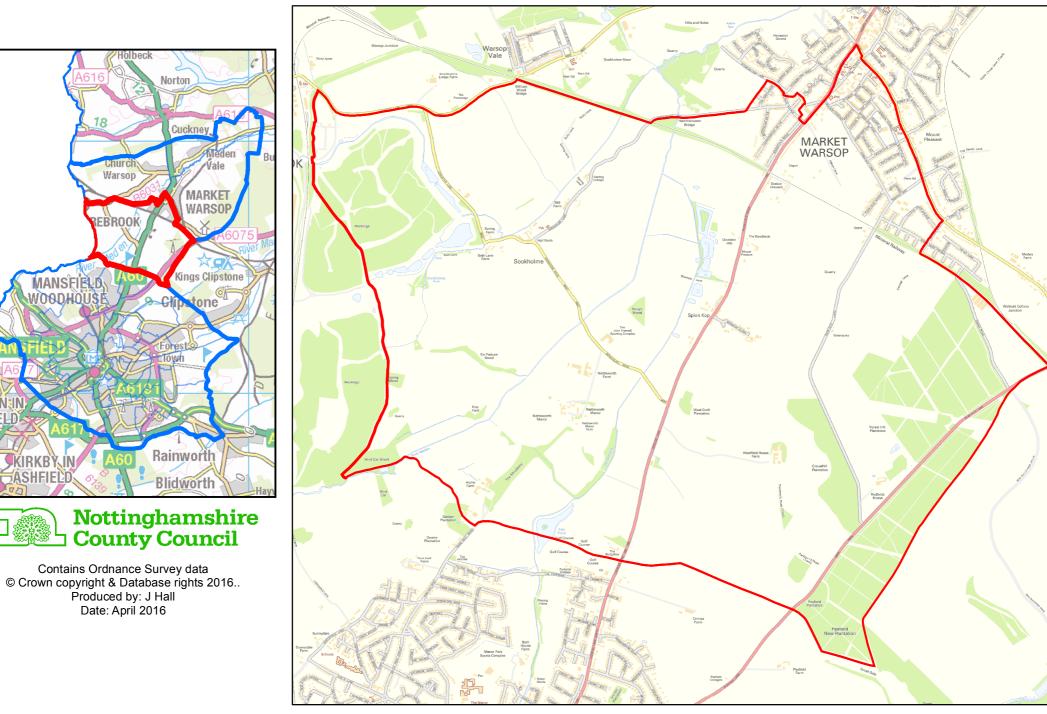

#### **AREA OF INTEREST : Market Warsop Ward**

18

MANSFIELD

TTON:IN HFIELD

> **KIRKBY** ASHFIELD

Churc

**AREA OF INTEREST : Maun Valley Ward** 

18