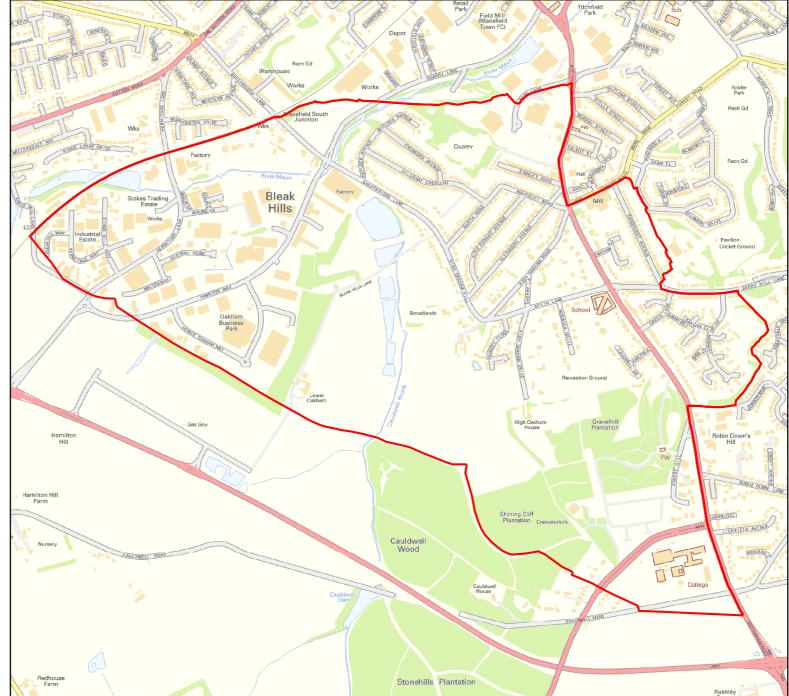

Nottinghamshire County Council

AREA OF INTEREST : Ling Forest Ward







Nottinghamshire County Council

#### **AREA OF INTEREST : Manor Ward**









# Nottinghamshire County Council

#### **AREA OF INTEREST : Market Warsop Ward**

18

MANSFIELD

TTON:IN HFIELD

> **KIRKBY** ASHFIELD

Churc



**AREA OF INTEREST : Maun Valley Ward** 

18

MANSFIELD WOODHOUSE

TTON IN HFIELD

> **KIRKBY** ASHFIELD





#### Nottinghamshire County Council

#### **AREA OF INTEREST : Meden Ward**





Nottinghamshire County Council

#### **AREA OF INTEREST : Netherfield Ward**







#### Nottinghamshire County Council

#### AREA OF INTEREST : Newgate Ward









#### **AREA OF INTEREST : Newlands Ward**









#### AREA OF INTEREST : Oak Tree Ward







#### AREA OF INTEREST : Oakham Ward







Nottinghamshire County Council

#### **AREA OF INTEREST : Park Hall Ward**







#### **AREA OF INTEREST : Peafields Ward**











Nottinghamshire County Council

#### **AREA OF INTEREST :** Penniment Ward





#### **AREA OF INTEREST : Portland Ward**







Nottinghamshire County Council

#### **AREA OF INTEREST :** Racecourse Ward







Nottinghamshire County Council

**AREA OF INTEREST : Ransom Wood Ward** 







#### Nottinghamshire County Council

#### **AREA OF INTEREST : Sandhurst Ward**







Nottinghamshire County Council

#### **AREA OF INTEREST : Sherwood Ward**



Nottinghamshire County Council

**AREA OF INTEREST : Warsop Carrs Ward** 







#### Nottinghamshire County Council

**AREA OF INTEREST : Woodhouse Ward** 

TTON IN



#### Nottinghamshire County Council