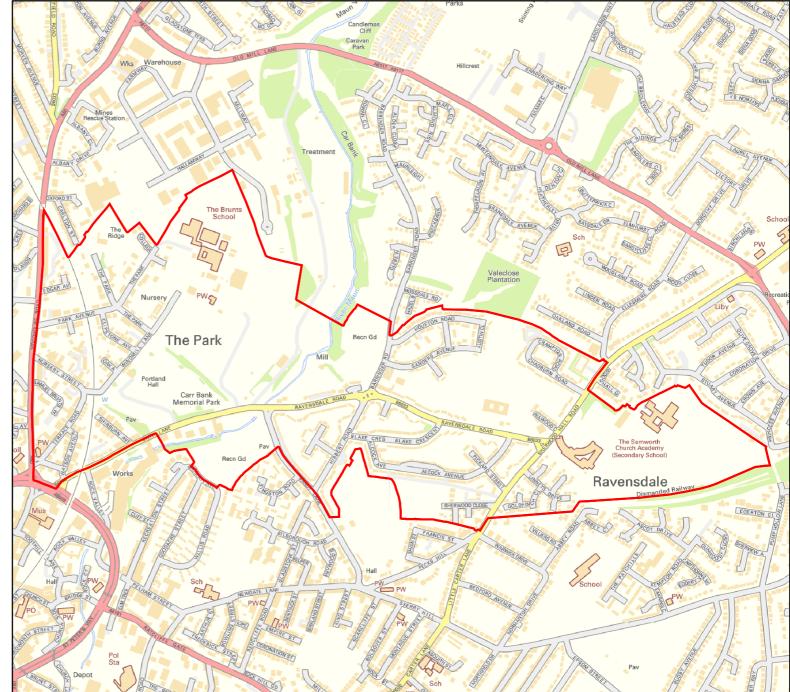

Nottinghamshire County Council

#### **AREA OF INTEREST : Abbott Ward**







#### Nottinghamshire County Council

#### **AREA OF INTEREST : Berry Hill Ward**







Nottinghamshire County Council

#### **AREA OF INTEREST : Brick Kiln Ward**







Nottinghamshire County Council

#### **AREA OF INTEREST : Broomhill Ward**







Nottinghamshire County Council

#### AREA OF INTEREST : Bull Farm & Pleasley Hill Ward

18

IANSFIELD

TTON:IN

**KIRKBY** 

ASHFIELD

HFIELD

HOUSE





#### **AREA OF INTEREST : Carr Bank Ward**









#### **AREA OF INTEREST : Eakring Ward**







Nottinghamshire County Council

#### **AREA OF INTEREST : Grange Farm Ward**



Nottinghamshire County Council

#### AREA OF INTEREST : Holly Ward



Date: April 2016





#### AREA OF INTEREST : Hornby Ward





#### Nottinghamshire County Council

#### **AREA OF INTEREST : Kings Walk Ward**









#### AREA OF INTEREST : Kingsway Ward







Nottinghamshire County Council

#### **AREA OF INTEREST : Ladybrook Ward**









**AREA OF INTEREST : Lindhurst Ward** 







Nottinghamshire County Council

AREA OF INTEREST : Ling Forest Ward







Nottinghamshire County Council

#### **AREA OF INTEREST : Manor Ward**









# Nottinghamshire County Council

#### **AREA OF INTEREST : Market Warsop Ward**

18

MANSFIELD

TTON:IN HFIELD

>