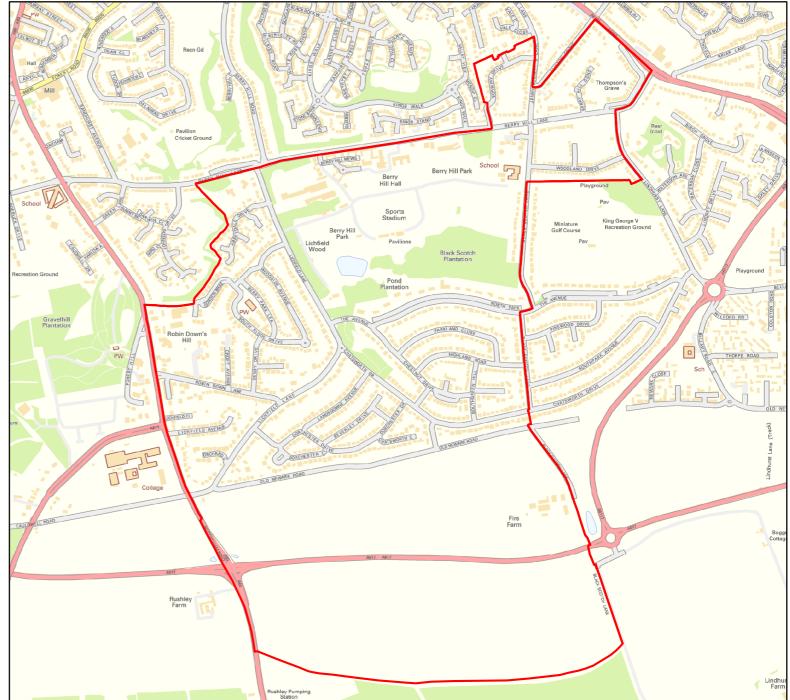

Nottinghamshire County Council

#### **AREA OF INTEREST : Abbott Ward**







#### Nottinghamshire County Council

#### **AREA OF INTEREST : Berry Hill Ward**







Nottinghamshire County Council

#### **AREA OF INTEREST : Brick Kiln Ward**







Nottinghamshire County Council

#### **AREA OF INTEREST : Broomhill Ward**







Nottinghamshire County Council

#### AREA OF INTEREST : Bull Farm & Pleasley Hill Ward

18

IANSFIELD

TTON:IN

**KIRKBY** 

ASHFIELD

HFIELD

HOUSE





#### **AREA OF INTEREST : Carr Bank Ward**









#### **AREA OF INTEREST : Eakring Ward**







Nottinghamshire County Council

#### **AREA OF INTEREST : Grange Farm Ward**



Nottinghamshire County Council

#### AREA OF INTEREST : Holly Ward



Date: April 2016





#### AREA OF INTEREST : Hornby Ward





#### Nottinghamshire County Council

#### **AREA OF INTEREST : Kings Walk Ward**









#### AREA OF INTEREST : Kingsway Ward







Nottinghamshire County Council