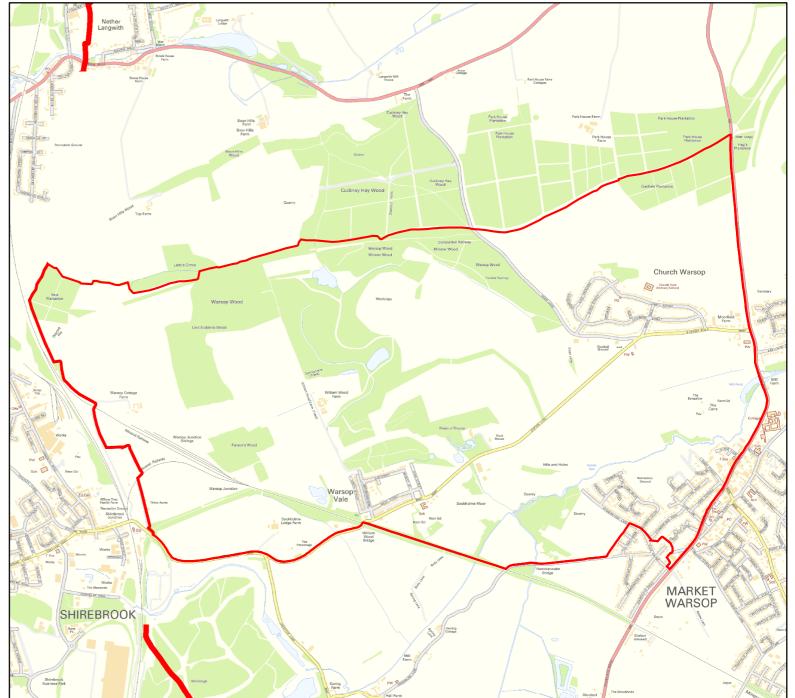

#### **AREA OF INTEREST : Market Warsop Ward**

18

MANSFIELD

TTON:IN HFIELD

> **KIRKBY** ASHFIELD

Churc

**AREA OF INTEREST : Maun Valley Ward** 

18