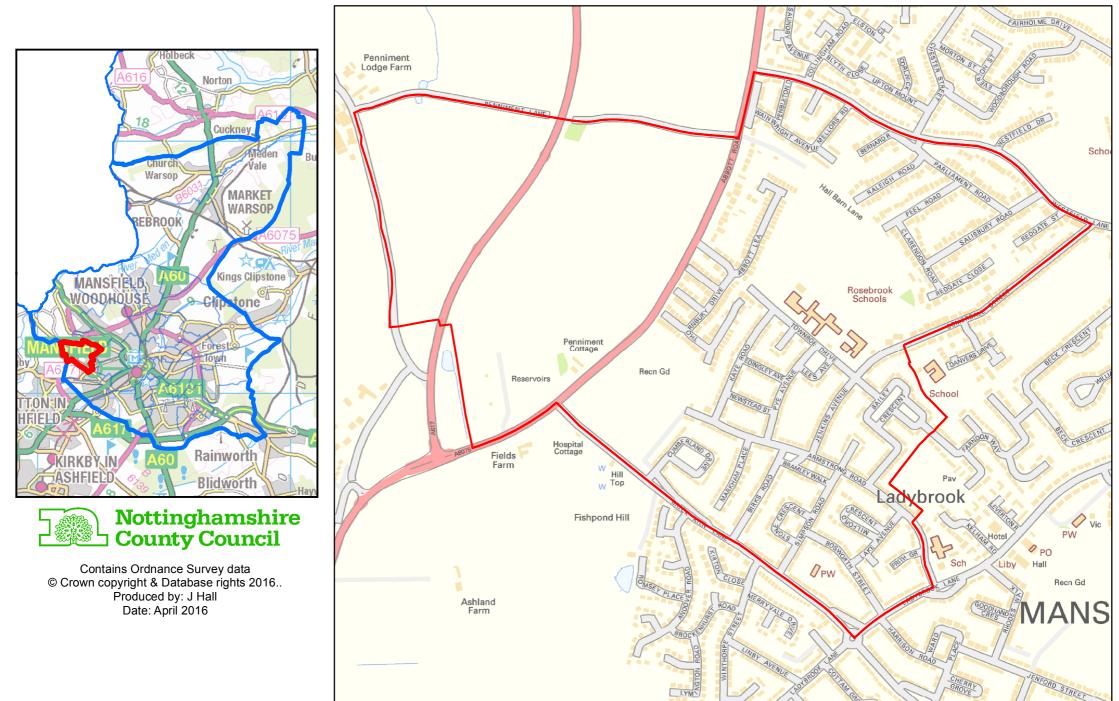

#### **AREA OF INTEREST : Ladybrook Ward**

**AREA OF INTEREST : Lindhurst Ward** 

Nottinghamshire County Council

AREA OF INTEREST : Ling Forest Ward

Nottinghamshire County Council