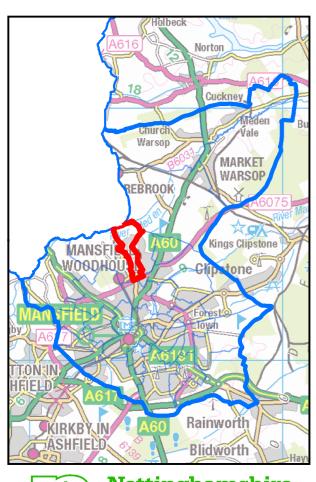

#### **AREA OF INTEREST : Market Warsop Ward**

18

MANSFIELD

TTON:IN HFIELD

> **KIRKBY** ASHFIELD

Churc

**AREA OF INTEREST : Maun Valley Ward** 

18