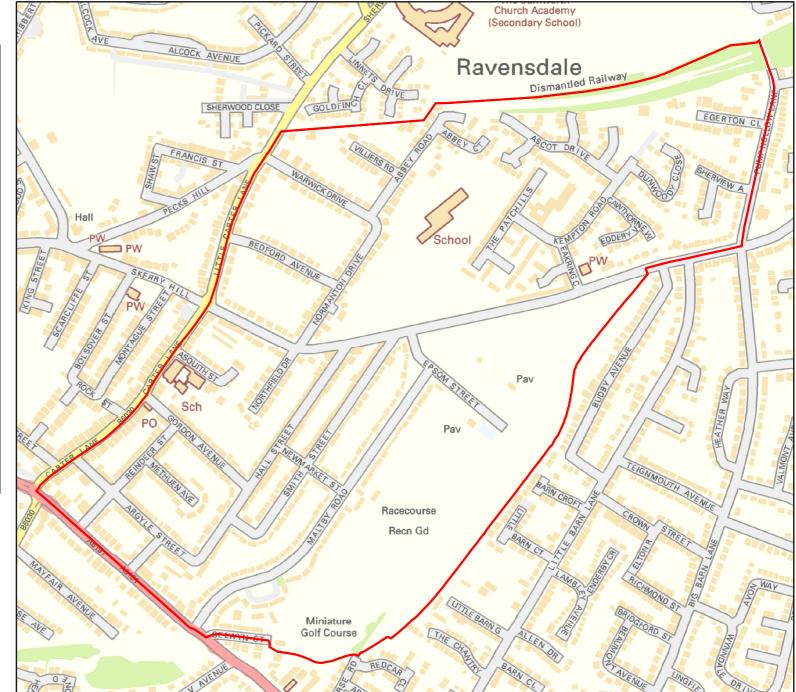

#### **AREA OF INTEREST :** Racecourse Ward

Nottinghamshire County Council

**AREA OF INTEREST : Ransom Wood Ward** 