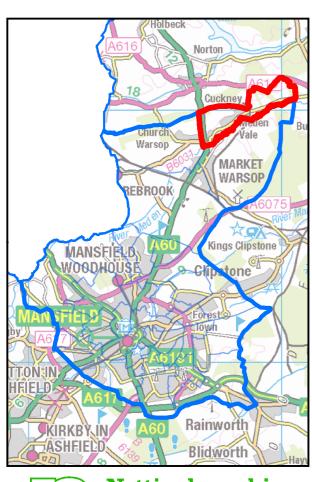

#### **AREA OF INTEREST : Market Warsop Ward**

18

MANSFIELD

TTON:IN HFIELD

> **KIRKBY** ASHFIELD

Churc

**AREA OF INTEREST : Maun Valley Ward** 

18