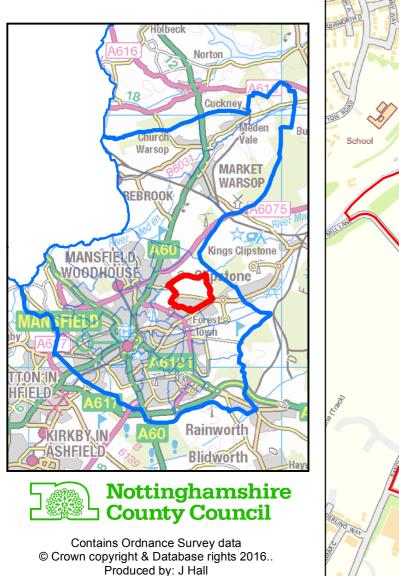

#### **AREA OF INTEREST :** Racecourse Ward

Nottinghamshire County Council

**AREA OF INTEREST : Ransom Wood Ward** 