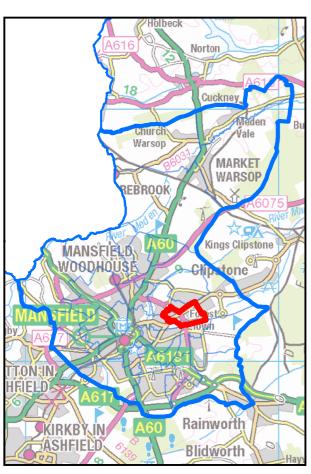

#### **AREA OF INTEREST : Market Warsop Ward**

18

MANSFIELD

TTON:IN HFIELD

> **KIRKBY** ASHFIELD

Churc

**AREA OF INTEREST : Maun Valley Ward** 

18