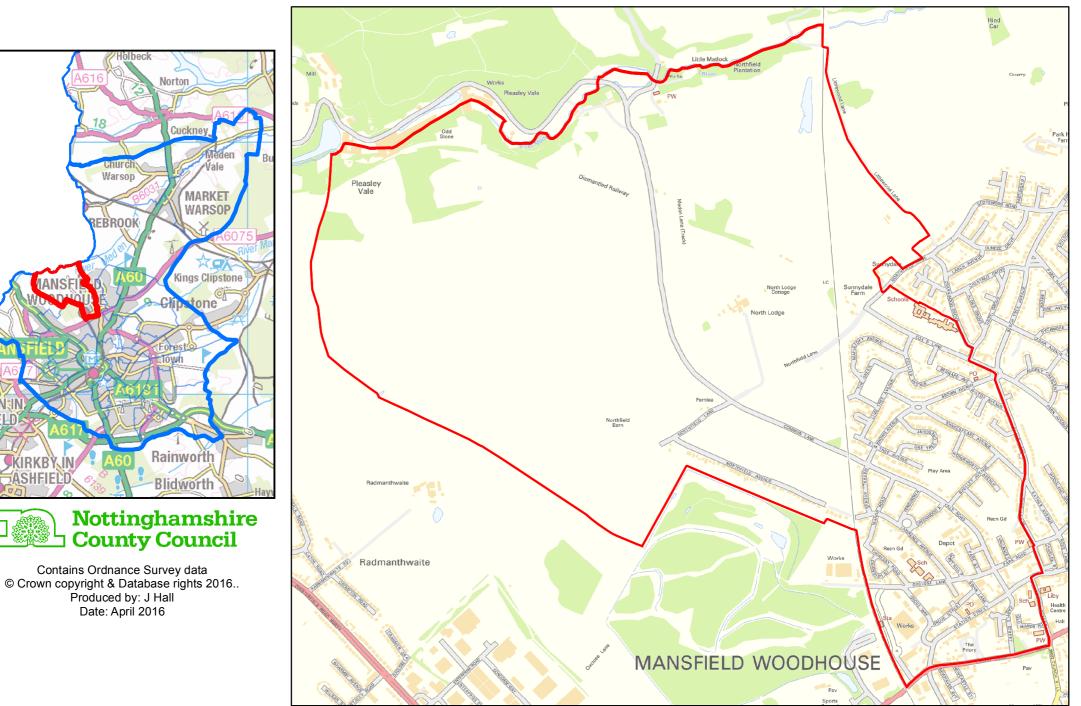

#### Nottinghamshire County Council

**AREA OF INTEREST : Woodhouse Ward** 

TTON IN