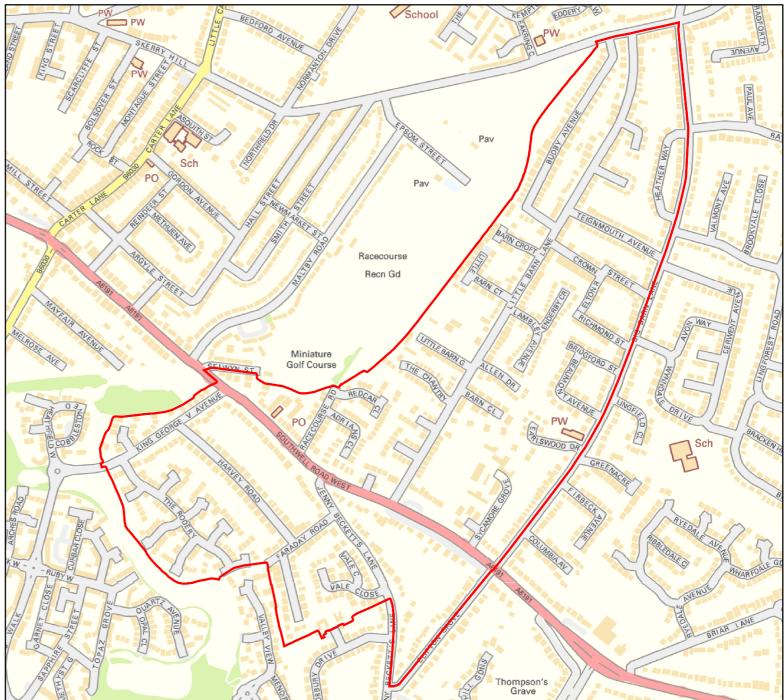

#### **AREA OF INTEREST :** Racecourse Ward

Nottinghamshire County Council

**AREA OF INTEREST : Ransom Wood Ward** 