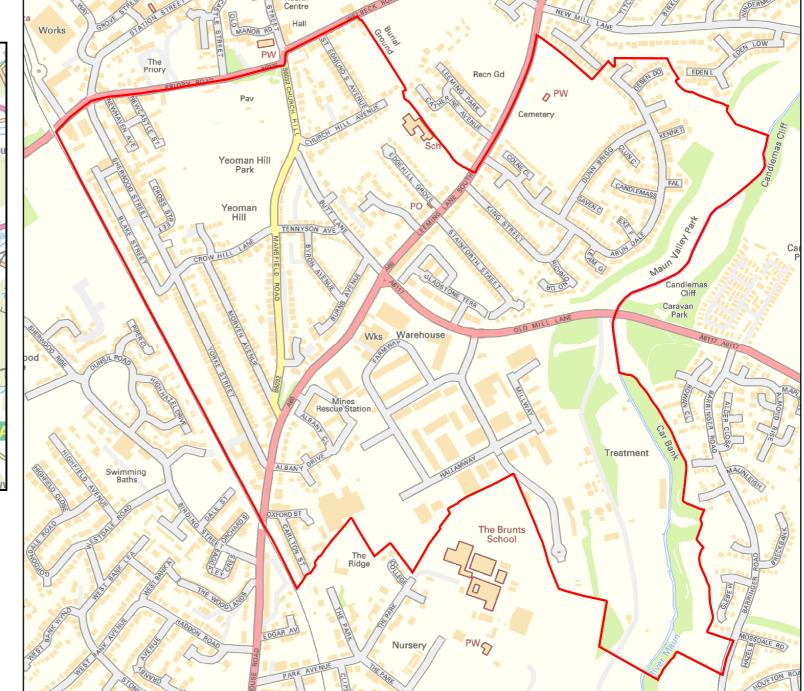

Nottinghamshire County Council

#### **AREA OF INTEREST :** Penniment Ward





#### **AREA OF INTEREST : Portland Ward**







Nottinghamshire County Council

#### **AREA OF INTEREST :** Racecourse Ward







Nottinghamshire County Council

**AREA OF INTEREST : Ransom Wood Ward** 







#### Nottinghamshire County Council

#### **AREA OF INTEREST : Sandhurst Ward**







Nottinghamshire County Council

#### **AREA OF INTEREST : Sherwood Ward**



Nottinghamshire County Council

**AREA OF INTEREST : Warsop Carrs Ward** 







#### Nottinghamshire County Council

**AREA OF INTEREST : Woodhouse Ward** 

TTON IN



#### Nottinghamshire County Council

#### **AREA OF INTEREST : Woodlands Ward**







#### Nottinghamshire County Council

#### **AREA OF INTEREST : Yeoman Hill Ward**