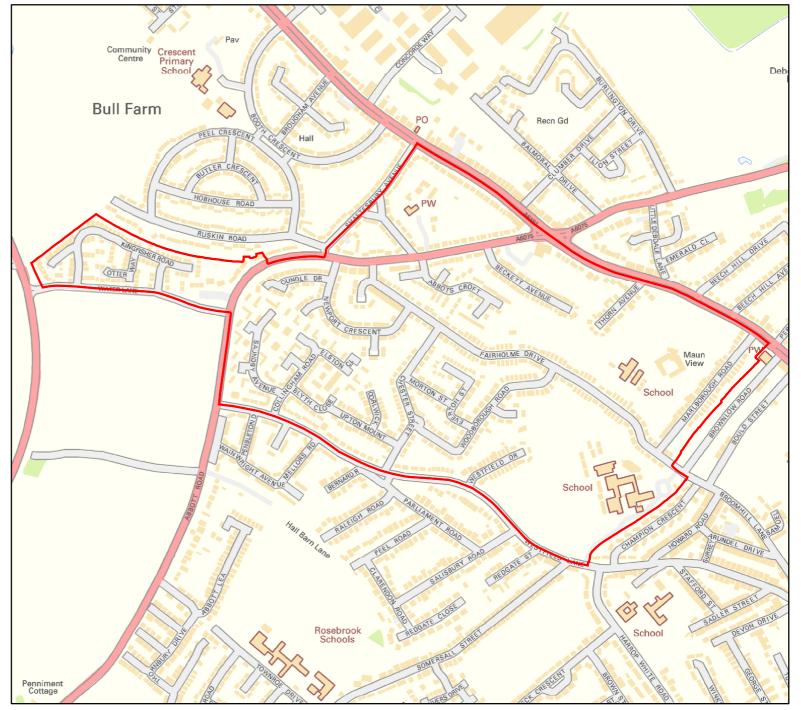

#### AREA OF INTEREST : Bull Farm & Pleasley Hill Ward

18

IANSFIELD

TTON:IN

**KIRKBY** 

ASHFIELD

HFIELD

HOUSE