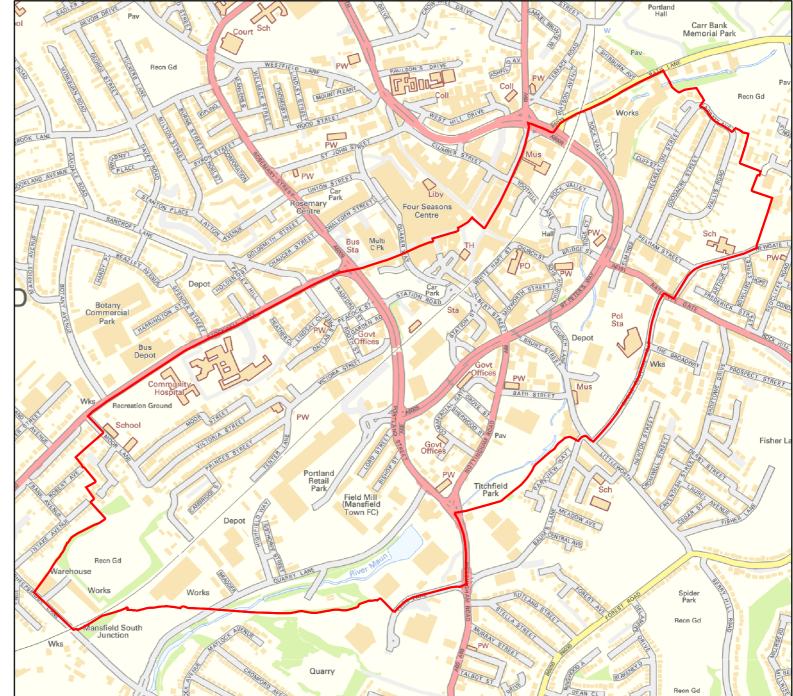

HFIELD

> **KIRKBY** ASHFIELD

Churc



**AREA OF INTEREST : Maun Valley Ward** 

18

MANSFIELD WOODHOUSE

TTON IN HFIELD

> **KIRKBY** ASHFIELD





#### Nottinghamshire County Council

#### **AREA OF INTEREST : Meden Ward**





Nottinghamshire County Council

#### **AREA OF INTEREST : Netherfield Ward**







#### Nottinghamshire County Council

#### AREA OF INTEREST : Newgate Ward









#### **AREA OF INTEREST : Newlands Ward**









#### AREA OF INTEREST : Oak Tree Ward







#### AREA OF INTEREST : Oakham Ward







Nottinghamshire County Council

#### **AREA OF INTEREST : Park Hall Ward**







#### **AREA OF INTEREST : Peafields Ward**











Nottinghamshire County Council

#### **AREA OF INTEREST :** Penniment Ward





#### **AREA OF INTEREST : Portland Ward**







Nottinghamshire County Council

#### **AREA OF INTEREST :** Racecourse Ward







Nottinghamshire County Council

**AREA OF INTEREST : Ransom Wood Ward** 







#### Nottinghamshire County Council

#### **AREA OF INTEREST : Sandhurst Ward**







Nottinghamshire County Council

#### **AREA OF INTEREST : Sherwood Ward**



Nottinghamshire County Council

**AREA OF INTEREST : Warsop Carrs Ward** 







#### Nottinghamshire County Council

**AREA OF INTEREST : Woodhouse Ward** 

TTON IN



#### Nottinghamshire County Council

#### **AREA OF INTEREST : Woodlands Ward**







#### Nottinghamshire County Council

#### **AREA OF INTEREST : Yeoman Hill Ward**