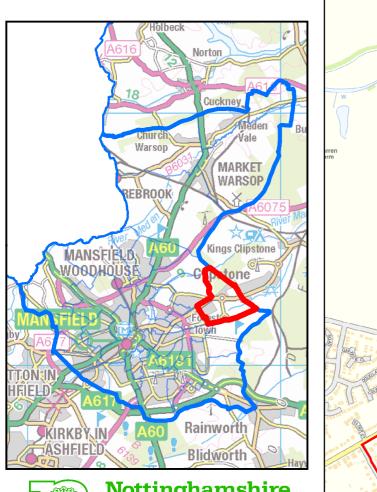

#### **AREA OF INTEREST : Market Warsop Ward**

18

MANSFIELD

TTON:IN HFIELD

> **KIRKBY** ASHFIELD

Churc

**AREA OF INTEREST : Maun Valley Ward** 

18