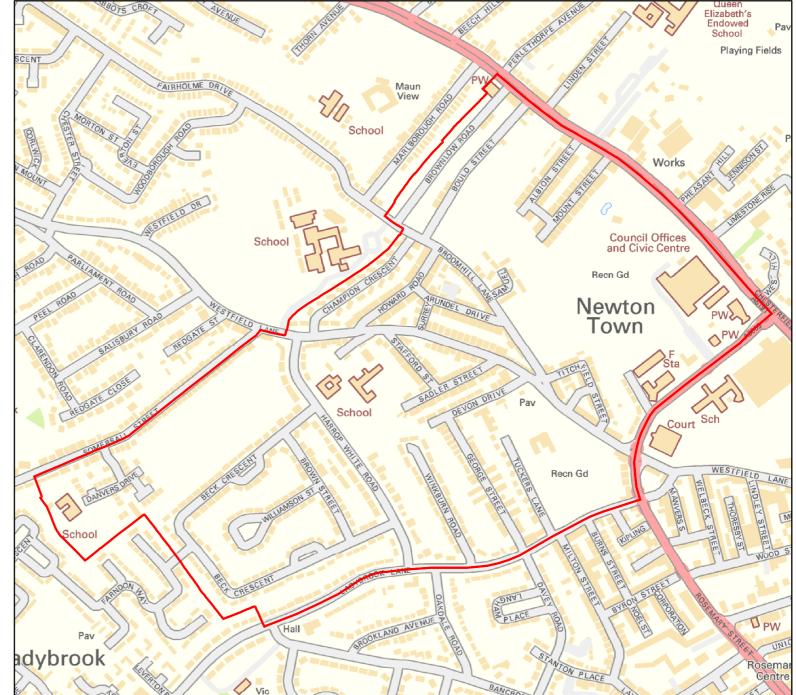

Nottinghamshire County Council

#### **AREA OF INTEREST : Abbott Ward**







#### Nottinghamshire County Council

#### **AREA OF INTEREST : Berry Hill Ward**







Nottinghamshire County Council

#### **AREA OF INTEREST : Brick Kiln Ward**







Nottinghamshire County Council

#### **AREA OF INTEREST : Broomhill Ward**







Nottinghamshire County Council

#### AREA OF INTEREST : Bull Farm & Pleasley Hill Ward

18

IANSFIELD

TTON:IN

**KIRKBY** 

ASHFIELD

HFIELD

HOUSE





#### **AREA OF INTEREST : Carr Bank Ward**









#### **AREA OF INTEREST : Eakring Ward**







Nottinghamshire County Council

#### **AREA OF INTEREST : Grange Farm Ward**



Nottinghamshire County Council

#### AREA OF INTEREST : Holly Ward



Date: April 2016





#### AREA OF INTEREST : Hornby Ward





#### Nottinghamshire County Council

#### **AREA OF INTEREST : Kings Walk Ward**









#### AREA OF INTEREST : Kingsway Ward







Nottinghamshire County Council

#### **AREA OF INTEREST : Ladybrook Ward**









**AREA OF INTEREST : Lindhurst Ward** 







Nottinghamshire County Council

AREA OF INTEREST : Ling Forest War