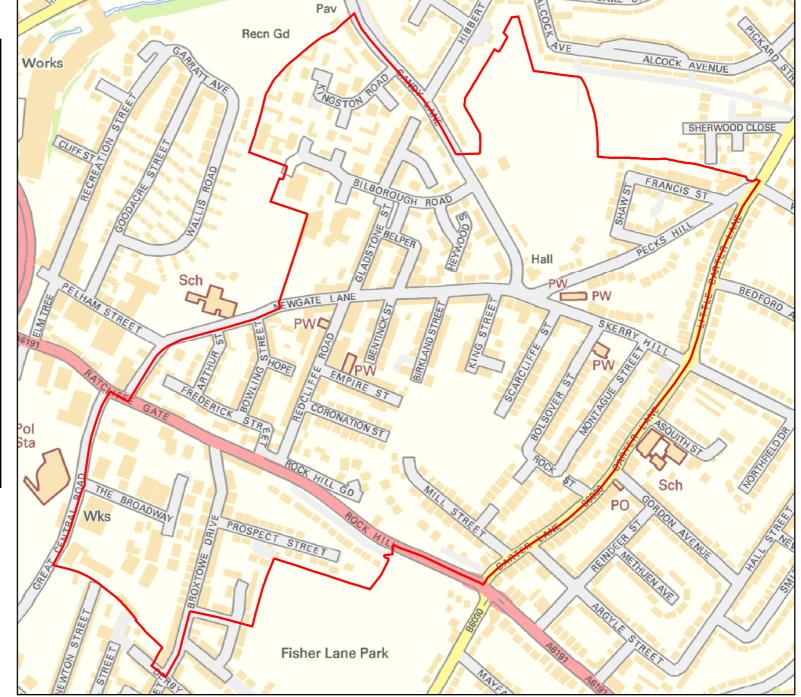

way Ward







Nottinghamshire County Council

#### **AREA OF INTEREST : Ladybrook Ward**









**AREA OF INTEREST : Lindhurst Ward** 







Nottinghamshire County Council

AREA OF INTEREST : Ling Forest Ward







Nottinghamshire County Council

#### **AREA OF INTEREST : Manor Ward**









# Nottinghamshire County Council

#### **AREA OF INTEREST : Market Warsop Ward**

18

MANSFIELD

TTON:IN HFIELD

> **KIRKBY** ASHFIELD

Churc



**AREA OF INTEREST : Maun Valley Ward** 

18

MANSFIELD WOODHOUSE

TTON IN HFIELD

> **KIRKBY** ASHFIELD





#### Nottinghamshire County Council

#### **AREA OF INTEREST : Meden Ward**





Nottinghamshire County Council

#### **AREA OF INTEREST : Netherfield Ward**







#### Nottinghamshire County Council

#### AREA OF INTEREST : Newgate Ward









#### **AREA OF INTEREST : Newlands Ward**









#### AREA OF INTEREST : Oak Tree Ward







#### AREA OF INTEREST : Oakham Ward







Nottinghamshire County Council

#### **AREA OF INTEREST : Park Hall Ward**







#### **AREA OF INTEREST : Peafields Ward**











Nottinghamshire County Council

#### **AREA OF INTEREST :** Penniment Ward





#### **AREA OF INTEREST : Portland Ward**







Nottinghamshire County Council

#### **AREA OF INTEREST :** Racecourse Ward







Nottinghamshire County Council

**AREA OF INTEREST : Ransom Wood Ward** 







#### Nottinghamshire County Council

#### **AREA OF INTEREST : Sandhurst Ward**







Nottinghamshire County Council

#### **AREA OF INTEREST : Sherwood Ward**



Nottinghamshire County Council

**AREA OF INTEREST : Warsop Carrs