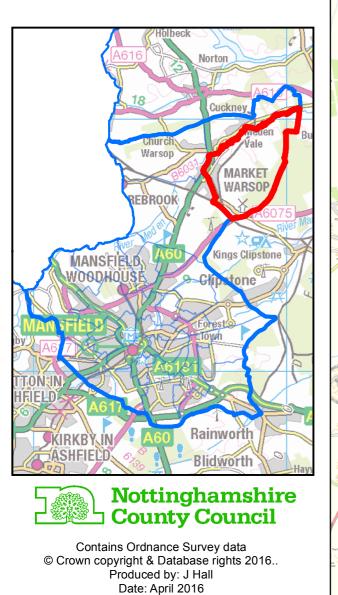

#### **AREA OF INTEREST : Market Warsop Ward**

18

MANSFIELD

TTON:IN HFIELD

> **KIRKBY** ASHFIELD

Churc

**AREA OF INTEREST : Maun Valley Ward** 

18