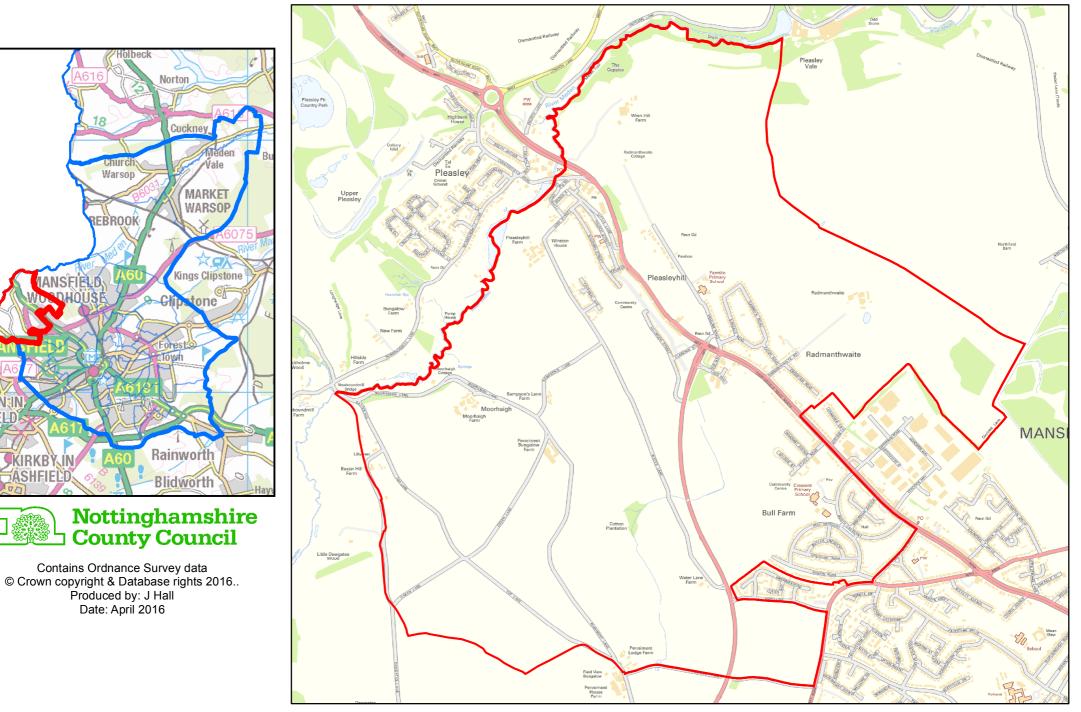

#### AREA OF INTEREST : Bull Farm & Pleasley Hill Ward

18

IANSFIELD

TTON:IN

**KIRKBY** 

ASHFIELD

HFIELD

HOUSE