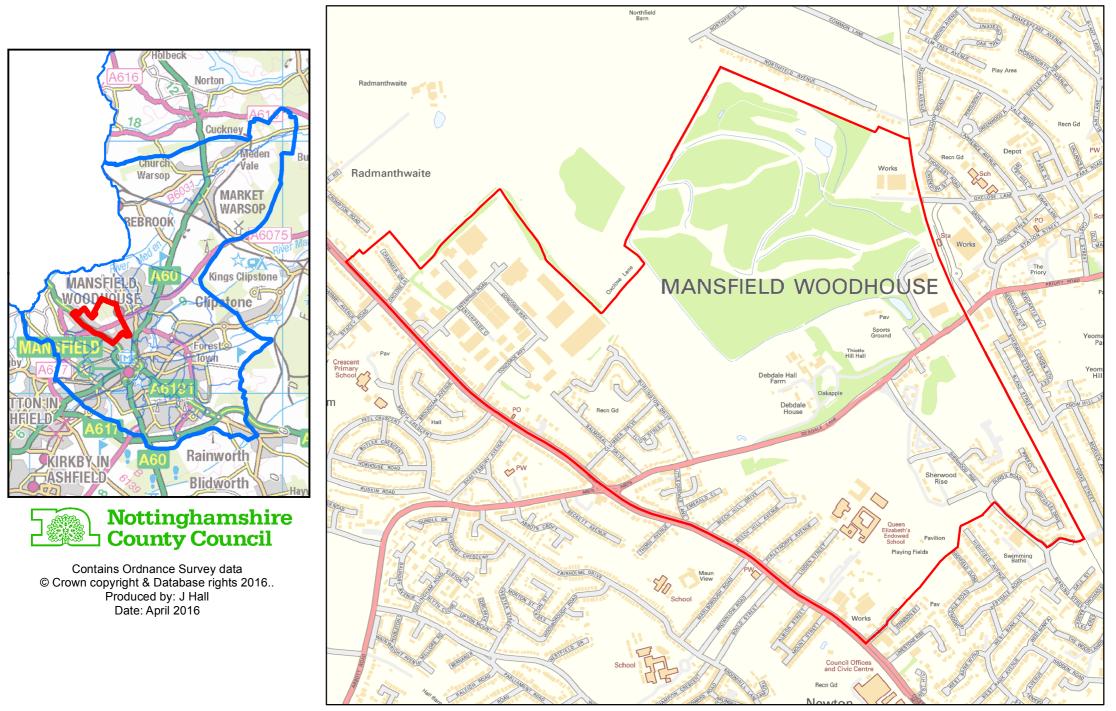

#### Nottinghamshire County Council

**AREA OF INTEREST : Woodhouse Ward** 

TTON IN