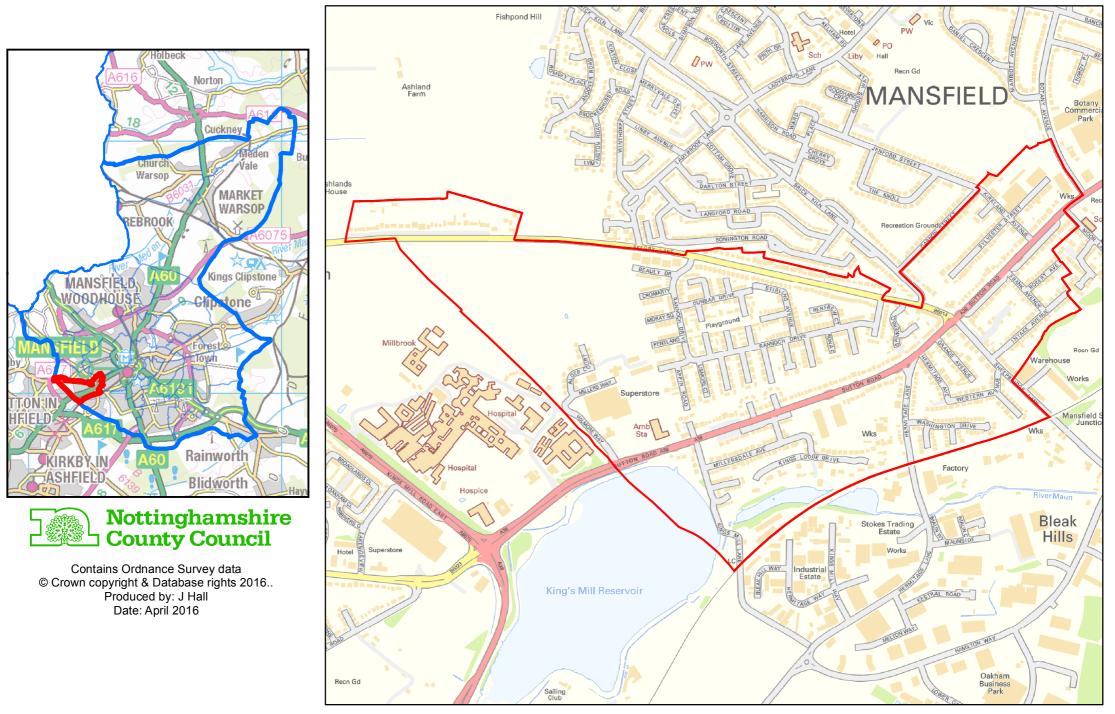

#### AREA OF INTEREST : Bull Farm & Pleasley Hill Ward

18

IANSFIELD

TTON:IN

**KIRKBY** 

ASHFIELD

HFIELD

HOUSE