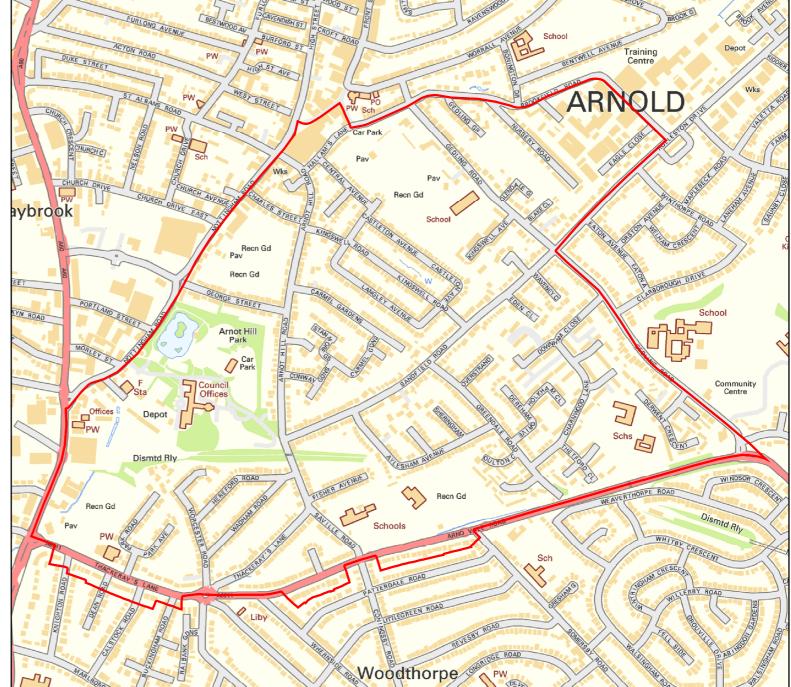

# AREA OF INTEREST : Valley Ward

Nottinghamshire County Council

AREA OF INTEREST : Woodborough Ward

**AREA OF INTEREST : Woodthorpe Ward** 