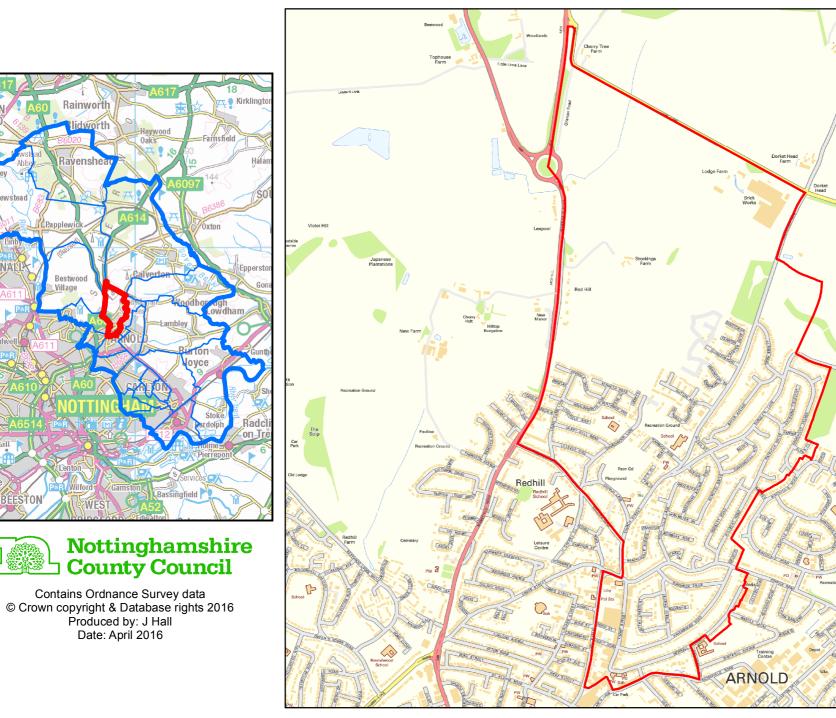

# AREA OF INTEREST : Valley Ward

Nottinghamshire County Council

AREA OF INTEREST : Woodborough Ward

**AREA OF INTEREST : Woodthorpe Ward** 