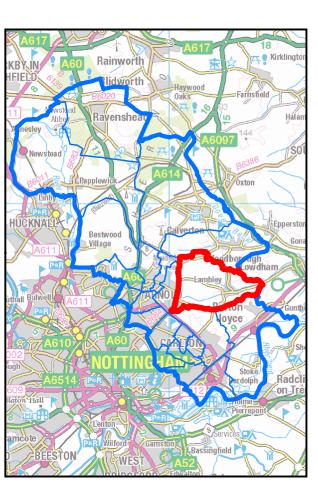

# re

AREA OF INTEREST : Killisick Ward

Nottinghamshire County Council

AREA OF INTEREST : Kingswell Ward

AREA OF INTEREST : Lambley Ward

AREA OF INTEREST : Mapperley Plains Ward