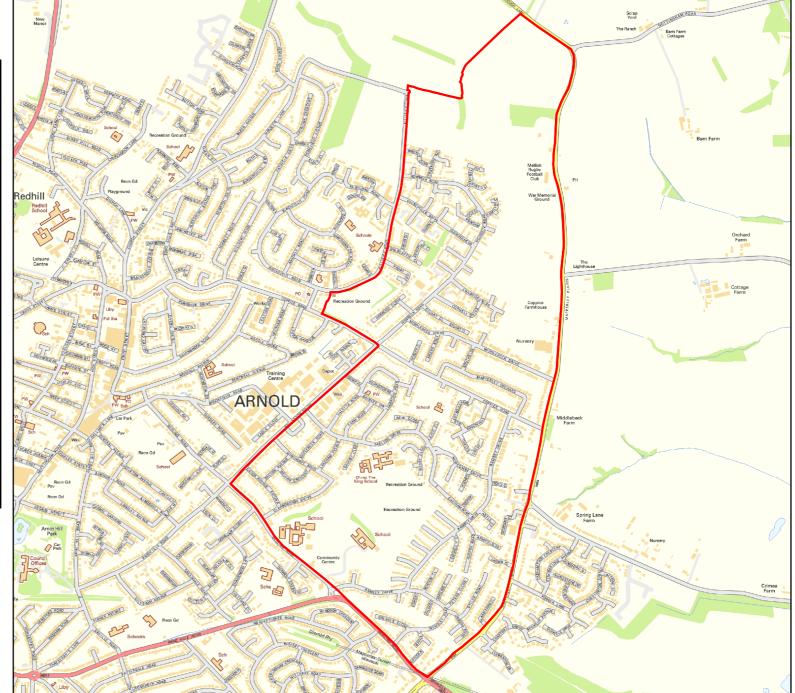

AREA OF INTEREST : St. Mary's Ward

KBY HEIEL

HUCKNALL

STON

Arnold Lodge

Mellish Rugby Football Club

War Memo Ground

Middlebeck Farm