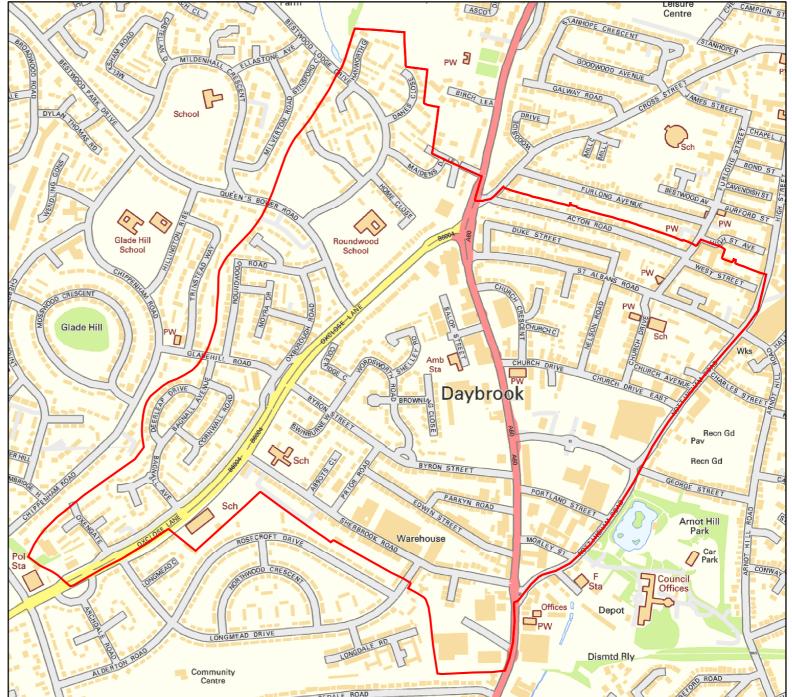

#### AREA OF INTEREST : Daybrook Ward

AREA OF INTEREST : Gedling Ward

Nottinghamshire County Council