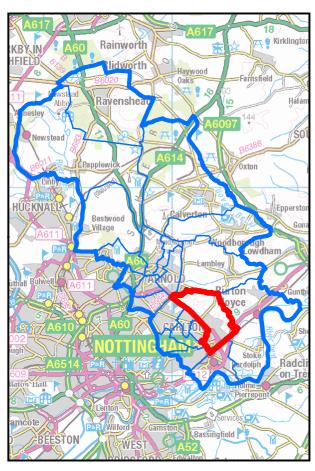

#### **AREA OF INTEREST : Bonington Ward**

AREA OF INTEREST : Burton Joyce and Stoke Bardolph Ward

Nottinghamshire County Council