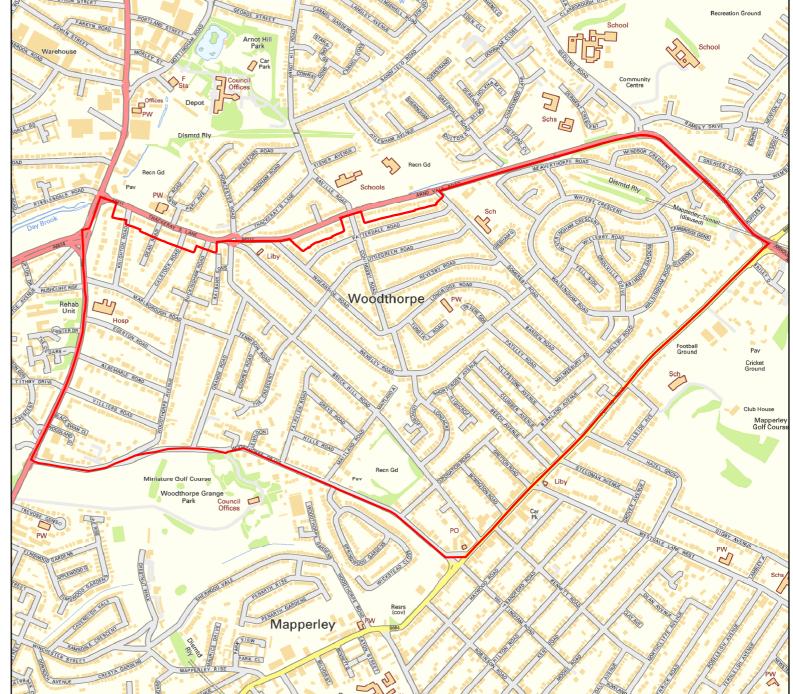

# AREA OF INTEREST : Valley Ward

Nottinghamshire County Council

AREA OF INTEREST : Woodborough Ward

**AREA OF INTEREST : Woodthorpe Ward** 