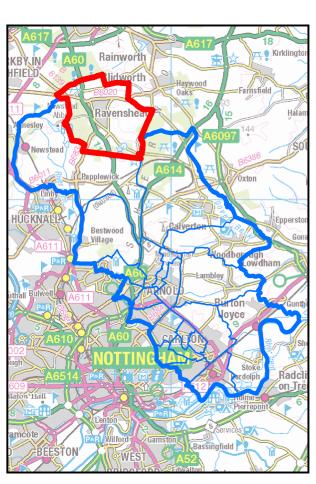

**AREA OF INTEREST : Ravenshead Ward** 

Nottinghamshire County Council

**AREA OF INTEREST : St. James Ward** 

KΒ

FIED

HUCKNALL

STON

Rapple