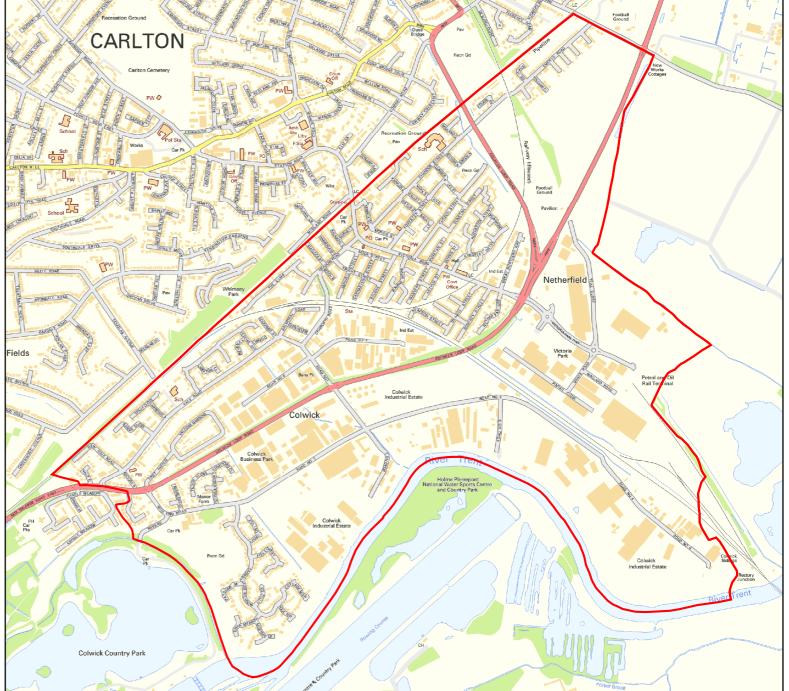

# **TRICT**NottinghamshireCounty Council

Nottinghamshire County Council

AREA OF INTEREST : Netherfield and Colwick Ward

Nottinghamshire County Council