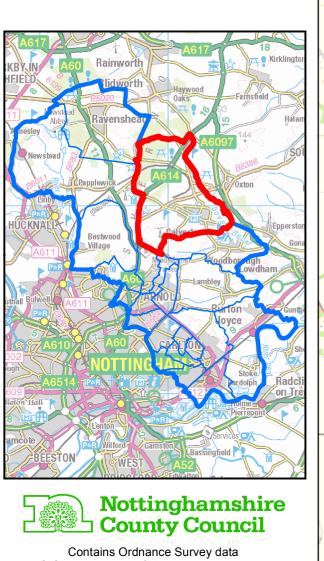

#### AREA OF INTEREST : Daybrook Ward

AREA OF INTEREST : Gedling Ward

Nottinghamshire County Council