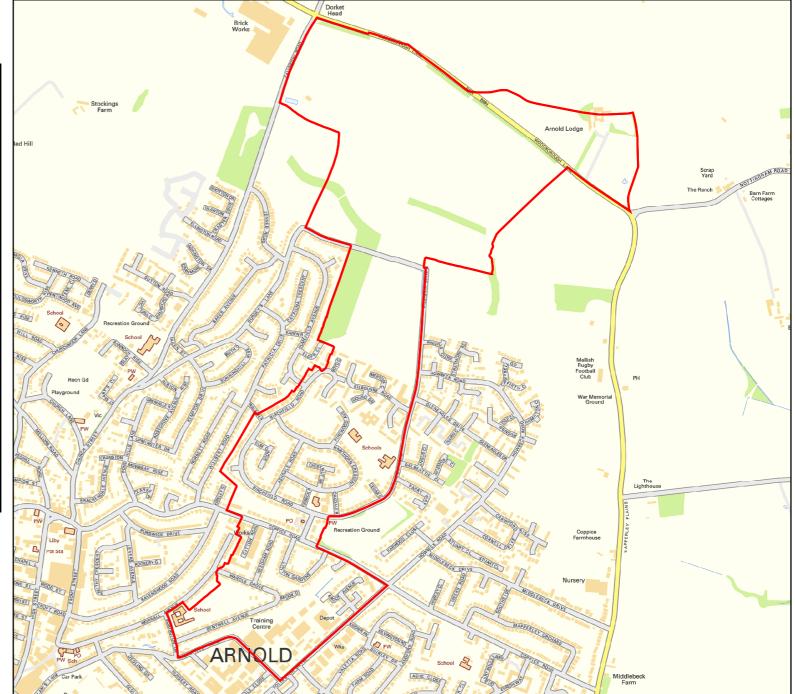

AREA OF INTEREST : St. Mary's Ward

KBY HEIEL

HUCKNALL

STON

Arnold Lodge

Mellish Rugby Football Club

War Memo Ground

Middlebeck Farm