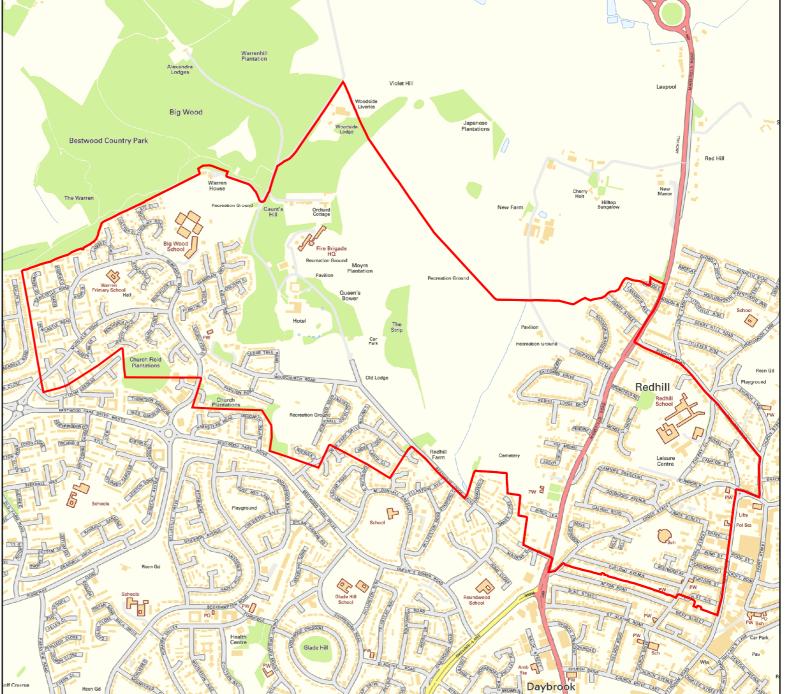

**AREA OF INTEREST : Ravenshead Ward** 

Nottinghamshire County Council

**AREA OF INTEREST : St. James Ward** 

KΒ

FIED

HUCKNALL

STON

Rapple