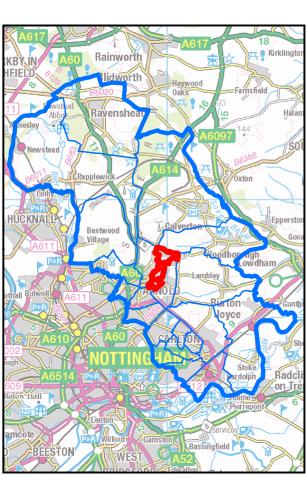

**AREA OF INTEREST : Ravenshead Ward** 

Nottinghamshire County Council

**AREA OF INTEREST : St. James Ward** 

KΒ

FIED

HUCKNALL

STON

Rapple