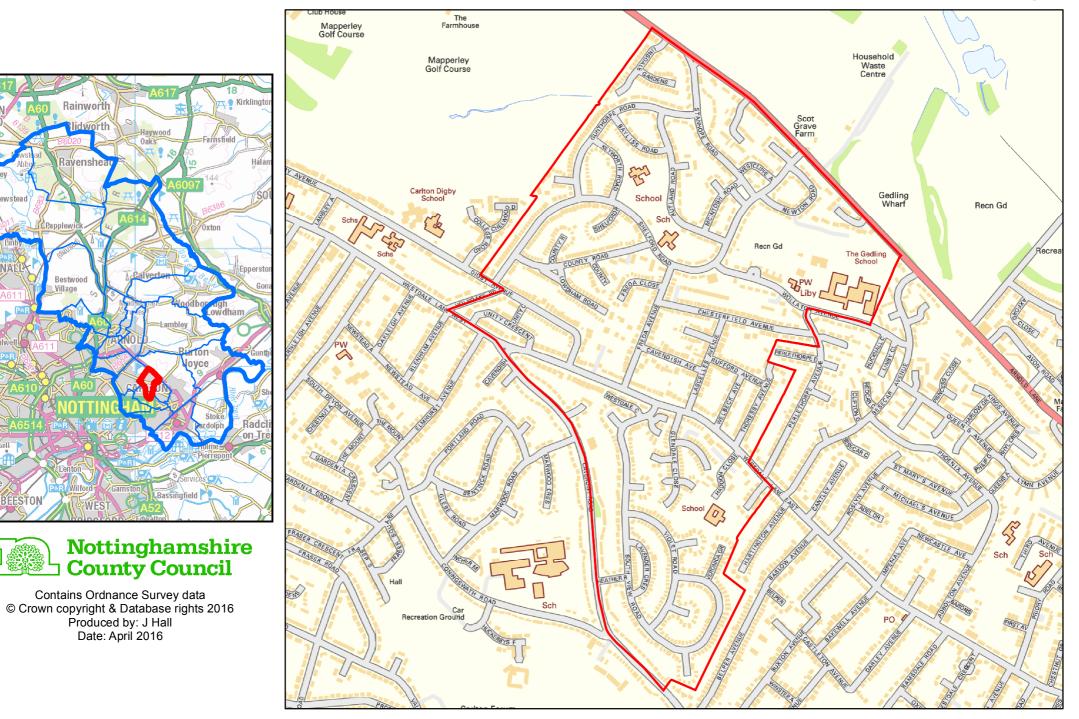

g Ward







Nottinghamshire County Council

# re

AREA OF INTEREST : Killisick Ward







Nottinghamshire County Council

AREA OF INTEREST : Kingswell Ward









AREA OF INTEREST : Lambley Ward







AREA OF INTEREST : Mapperley Plains Ward

# **TRICT**NottinghamshireCounty Council







Nottinghamshire County Council

AREA OF INTEREST : Netherfield and Colwick Ward







Nottinghamshire County Council

#### **AREA OF INTEREST : Newstead Ward**









AREA OF INTEREST : Phoenix Ward







Nottinghamshire County Council

**AREA OF INTEREST : Porchester Ward** 



Nottinghamshire County Council



Nottinghamshire County Council

**AREA OF INTEREST : Ravenshead Ward** 







Nottinghamshire County Council

**AREA OF INTEREST : St. James Ward** 

KΒ

FIED

HUCKNALL

STON

Rapple





AREA OF INTEREST : St. Mary's Ward

KBY HEIEL

HUCKNALL

STON



Arnold Lodge

Mellish Rugby Football Club

War Memo Ground

Middlebeck Farm

Nottinghamshire County Council

# AREA OF INTEREST : Valley Ward







Nottinghamshire County Council

AREA OF INTEREST : Woodborough Ward









**AREA OF INTEREST : Woodthorpe Ward**