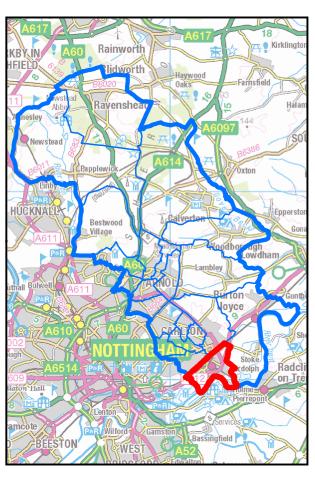

#### **AREA OF INTEREST : Bonington Ward**

AREA OF INTEREST : Burton Joyce and Stoke Bardolph Ward

Nottinghamshire County Council