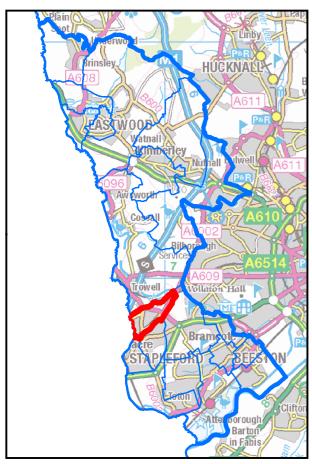

TEREST: Beeston West Ward** 







# Nottinghamshire County Council

**AREA OF INTEREST: Bramcote Ward** 









**AREA OF INTEREST:** Brinsley Ward







# Nottinghamshire County Council

#### **AREA OF INTEREST: Chilwell West Ward**







# Nottinghamshire County Council

**AREA OF INTEREST: Eastwood Hall Ward** 







# Nottinghamshire County Council

#### **AREA OF INTEREST:** Eastwood Hilltop Ward







# Nottinghamshire County Council

# **AREA OF INTEREST:** Eastwood St. Mary's Ward







# Nottinghamshire Council









# Nottinghamshire County Council

**AREA OF INTEREST: Kimberley Ward** 







# Nottinghamshire County Council

# **AREA OF INTEREST:** Nuthall East & Strelley Ward







# Nottinghamshire County Council

### **AREA OF INTEREST:** Stapleford North Ward







# Nottinghamshire County Council

### **AREA OF INTEREST: Stapleford South East Ward**







# Nottinghamshire Council

### **AREA OF INTEREST:** Stapleford South West Ward







# Nottinghamshire County Council

#### **AREA OF INTEREST: Toton & Chilwell Meadows Ward**









# Nottinghamshire County Council

# **AREA OF INTEREST: Watnall & Nuthall West Ward**