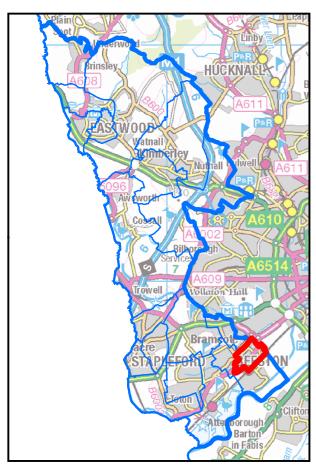

# Nottinghamshire County Council

# AREA OF INTEREST: Attenborough & Chilwell East Ward











# AREA OF INTEREST: Awsworth, Cossall & Trowell Ward







# Nottinghamshire County Council

#### **AREA OF INTEREST: Beeston Central Ward**







# Nottinghamshire County Council

**AREA OF INTEREST: Beeston North Ward** 







# Nottinghamshire County Council

### **AREA OF INTEREST:** Beeston Rylands Ward







# Nottinghamshire County Council

**AREA OF INTEREST: Beeston West Ward** 







# Nottinghamshire County Council

**AREA OF INTEREST: Bramcote Ward** 









**AREA OF INTEREST:** Brinsley Ward







# Nottinghamshire County Council

#### **AREA OF INTEREST: Chilwell West Ward**







# Nottinghamshire County Council

**AREA OF INTEREST: Eastwood Hall Ward** 







# Nottinghamshire County Council

#### **AREA OF INTEREST:** Eastwood Hilltop Ward







# Nottinghamshire County Council

# **AREA OF INTEREST:** Eastwood St. Mary's Ward







# Nottinghamshire Council









# Nottinghamshire County Council