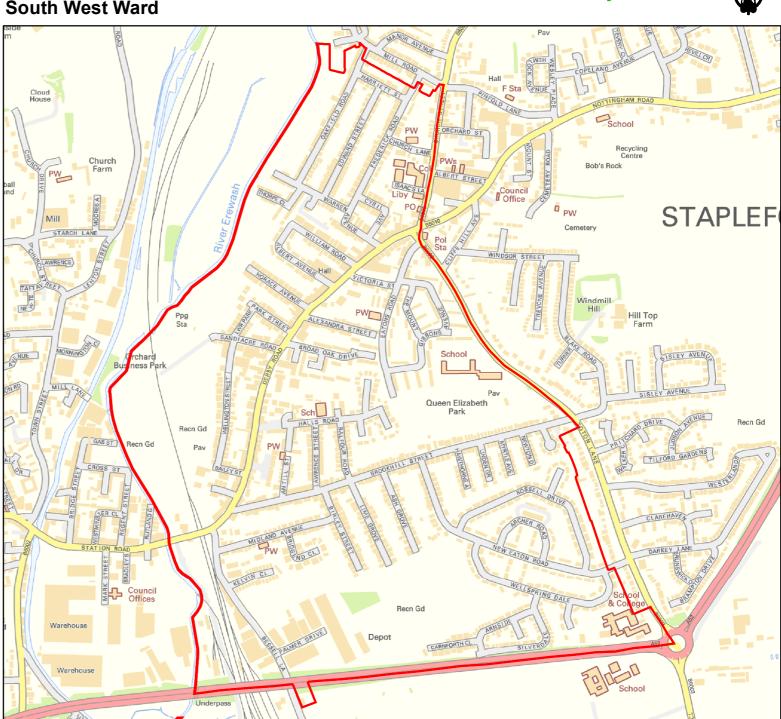

ouncil

#### **AREA OF INTEREST: Chilwell West Ward**







# Nottinghamshire County Council

**AREA OF INTEREST: Eastwood Hall Ward** 







# Nottinghamshire County Council

#### **AREA OF INTEREST:** Eastwood Hilltop Ward







# Nottinghamshire County Council

# **AREA OF INTEREST:** Eastwood St. Mary's Ward







# Nottinghamshire Council









# Nottinghamshire County Council

**AREA OF INTEREST: Kimberley Ward** 







# Nottinghamshire County Council

# **AREA OF INTEREST:** Nuthall East & Strelley Ward







# Nottinghamshire County Council

### **AREA OF INTEREST:** Stapleford North Ward







# Nottinghamshire County Council

### **AREA OF INTEREST: Stapleford South East Ward**







# Nottinghamshire Council

### **AREA OF INTEREST:** Stapleford South West Ward







# Nottinghamshire County Council

#### **AREA OF INTEREST: Toton & Chilwell Meadows Ward**









# Nottinghamshire County Council

# **AREA OF INTEREST: Watnall & Nuthall West Ward**