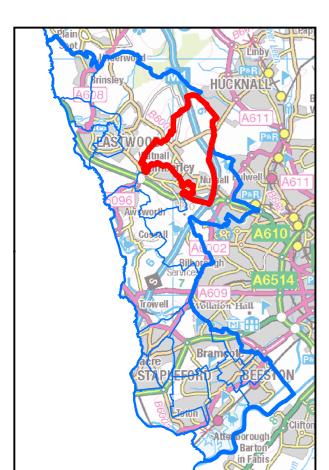

OF INTEREST:** Eastwood Hilltop Ward







# Nottinghamshire County Council

# **AREA OF INTEREST:** Eastwood St. Mary's Ward







# Nottinghamshire Council









# Nottinghamshire County Council

**AREA OF INTEREST: Kimberley Ward** 







# Nottinghamshire County Council

# **AREA OF INTEREST:** Nuthall East & Strelley Ward







# Nottinghamshire County Council

### **AREA OF INTEREST:** Stapleford North Ward







# Nottinghamshire County Council

### **AREA OF INTEREST: Stapleford South East Ward**







# Nottinghamshire Council

### **AREA OF INTEREST:** Stapleford South West Ward







# Nottinghamshire County Council

#### **AREA OF INTEREST: Toton & Chilwell Meadows Ward**









# Nottinghamshire County Council

# **AREA OF INTEREST: Watnall & Nuthall West Ward**