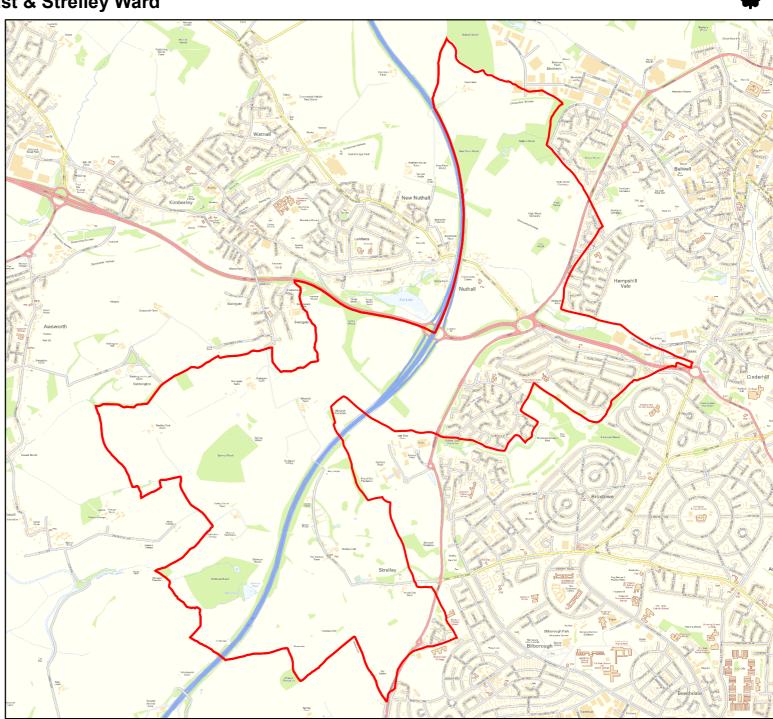

NTEREST:** Beeston Rylands Ward







# Nottinghamshire County Council

**AREA OF INTEREST: Beeston West Ward** 







# Nottinghamshire County Council

**AREA OF INTEREST: Bramcote Ward** 









**AREA OF INTEREST:** Brinsley Ward







# Nottinghamshire County Council

#### **AREA OF INTEREST: Chilwell West Ward**







# Nottinghamshire County Council

**AREA OF INTEREST: Eastwood Hall Ward** 







# Nottinghamshire County Council

#### **AREA OF INTEREST:** Eastwood Hilltop Ward







# Nottinghamshire County Council

# **AREA OF INTEREST:** Eastwood St. Mary's Ward







# Nottinghamshire Council









# Nottinghamshire County Council

**AREA OF INTEREST: Kimberley Ward** 







# Nottinghamshire County Council

# **AREA OF INTEREST:** Nuthall East & Strelley Ward







# Nottinghamshire County Council

### **AREA OF INTEREST:** Stapleford North Ward







# Nottinghamshire County Council

### **AREA OF INTEREST: Stapleford South East Ward**







# Nottinghamshire Council

### **AREA OF INTEREST:** Stapleford South West Ward







# Nottinghamshire County Council

#### **AREA OF INTEREST: Toton & Chilwell Meadows Ward**









# Nottinghamshire County Council

# **AREA OF INTEREST: Watnall & Nuthall West Ward**