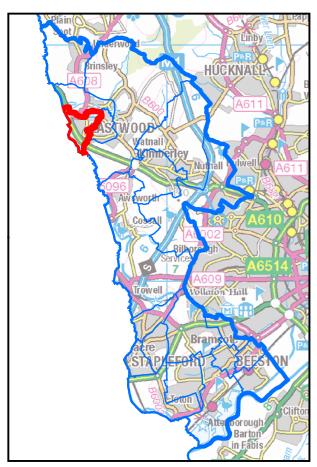

hamshire County Council

#### **AREA OF INTEREST: Beeston Central Ward**







# Nottinghamshire County Council

**AREA OF INTEREST: Beeston North Ward** 







# Nottinghamshire County Council

### **AREA OF INTEREST:** Beeston Rylands Ward







# Nottinghamshire County Council

**AREA OF INTEREST: Beeston West Ward** 







# Nottinghamshire County Council

**AREA OF INTEREST: Bramcote Ward** 









**AREA OF INTEREST:** Brinsley Ward







# Nottinghamshire County Council

#### **AREA OF INTEREST: Chilwell West Ward**







# Nottinghamshire County Council

**AREA OF INTEREST: Eastwood Hall Ward** 







# Nottinghamshire County Council

#### **AREA OF INTEREST:** Eastwood Hilltop Ward







# Nottinghamshire County Council

# **AREA OF INTEREST:** Eastwood St. Mary's Ward







# Nottinghamshire Council









# Nottinghamshire County Council

**AREA OF INTEREST: Kimberley Ward** 







# Nottinghamshire County Council

# **AREA OF INTEREST:** Nuthall East & Strelley Ward







# Nottinghamshire County Council

### **AREA OF INTEREST:** Stapleford North Ward







# Nottinghamshire County Council

### **AREA OF INTEREST: Stapleford South East Ward**







# Nottinghamshire Council

### **AREA OF INTEREST:** Stapleford South West Ward







# Nottinghamshire County Council

#### **AREA OF INTEREST: Toton & Chilwell Meadows Ward**









# Nottinghamshire County Council

# **AREA OF INTEREST: Watnall & Nuthall West Ward**