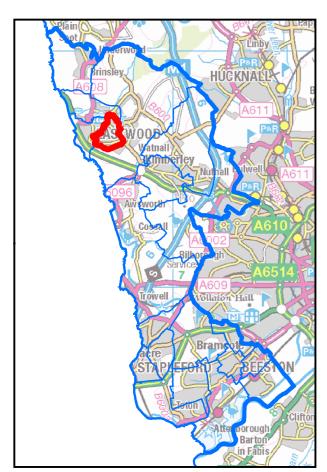

East Ward











# AREA OF INTEREST: Awsworth, Cossall & Trowell Ward







# Nottinghamshire County Council

#### **AREA OF INTEREST: Beeston Central Ward**







# Nottinghamshire County Council

**AREA OF INTEREST: Beeston North Ward** 







# Nottinghamshire County Council

### **AREA OF INTEREST:** Beeston Rylands Ward







# Nottinghamshire County Council

**AREA OF INTEREST: Beeston West Ward** 







# Nottinghamshire County Council

**AREA OF INTEREST: Bramcote Ward** 









**AREA OF INTEREST:** Brinsley Ward







# Nottinghamshire County Council

#### **AREA OF INTEREST: Chilwell West Ward**







# Nottinghamshire County Council

**AREA OF INTEREST: Eastwood Hall Ward** 







# Nottinghamshire County Council

#### **AREA OF INTEREST:** Eastwood Hilltop Ward







# Nottinghamshire County Council

# **AREA OF INTEREST:** Eastwood St. Mary's Ward







# Nottinghamshire Council









# Nottinghamshire County Council

**AREA OF INTEREST: Kimberley Ward** 







# Nottinghamshire County Council

# **AREA OF INTEREST:** Nuthall East & Strelley Ward







# Nottinghamshire County Council

### **AREA OF INTEREST:** Stapleford North Ward







# Nottinghamshire County Council

### **AREA OF INTEREST: Stapleford South East Ward**







# Nottinghamshire Council

### **AREA OF INTEREST:** Stapleford South West Ward







# Nottinghamshire County Council

#### **AREA OF INTEREST: Toton & Chilwell Meadows Ward**









# Nottinghamshire County Council

# **AREA OF INTEREST: Watnall & Nuthall West Ward**