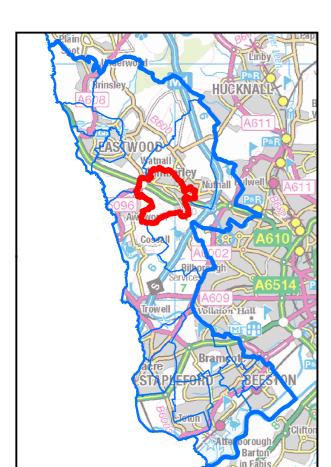

**AREA OF INTEREST: Beeston North Ward** 







# Nottinghamshire County Council

### **AREA OF INTEREST:** Beeston Rylands Ward







# Nottinghamshire County Council

**AREA OF INTEREST: Beeston West Ward** 







# Nottinghamshire County Council

**AREA OF INTEREST: Bramcote Ward** 









**AREA OF INTEREST:** Brinsley Ward







# Nottinghamshire County Council

#### **AREA OF INTEREST: Chilwell West Ward**







# Nottinghamshire County Council

**AREA OF INTEREST: Eastwood Hall Ward** 







# Nottinghamshire County Council

#### **AREA OF INTEREST:** Eastwood Hilltop Ward







# Nottinghamshire County Council

# **AREA OF INTEREST:** Eastwood St. Mary's Ward







# Nottinghamshire Council









# Nottinghamshire County Council

**AREA OF INTEREST: Kimberley Ward** 







# Nottinghamshire County Council

# **AREA OF INTEREST:** Nuthall East & Strelley Ward







# Nottinghamshire County Council

### **AREA OF INTEREST:** Stapleford North Ward







# Nottinghamshire County Council

### **AREA OF INTEREST: Stapleford South East Ward**







# Nottinghamshire Council

### **AREA OF INTEREST:** Stapleford South West Ward







# Nottinghamshire County Council

#### **AREA OF INTEREST: Toton & Chilwell Meadows Ward**









# Nottinghamshire County Council

# **AREA OF INTEREST: Watnall & Nuthall West Ward**