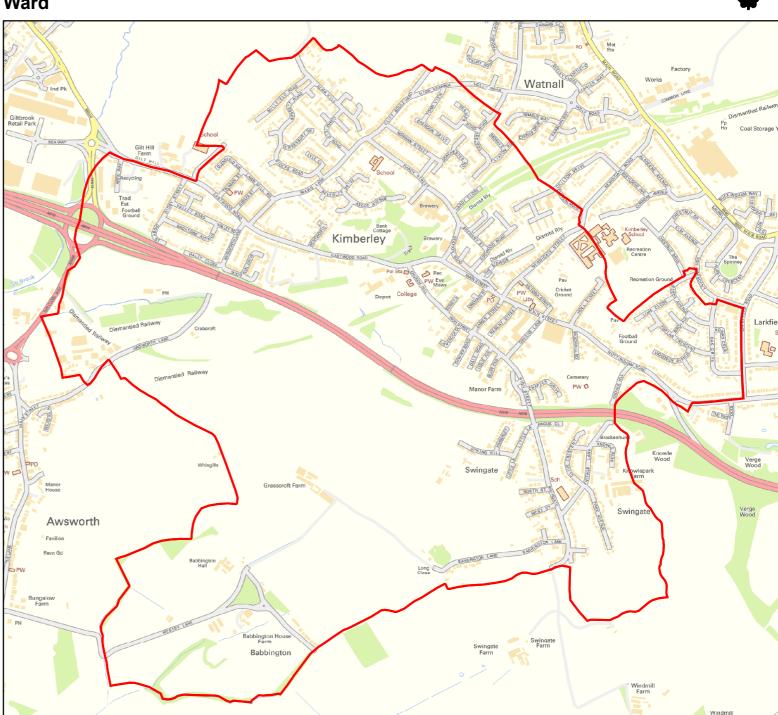

EA OF INTEREST: Beeston North Ward** 







# Nottinghamshire County Council

### **AREA OF INTEREST:** Beeston Rylands Ward







# Nottinghamshire County Council

**AREA OF INTEREST: Beeston West Ward** 







# Nottinghamshire County Council

**AREA OF INTEREST: Bramcote Ward** 









**AREA OF INTEREST:** Brinsley Ward







# Nottinghamshire County Council

#### **AREA OF INTEREST: Chilwell West Ward**







# Nottinghamshire County Council

**AREA OF INTEREST: Eastwood Hall Ward** 







# Nottinghamshire County Council

#### **AREA OF INTEREST:** Eastwood Hilltop Ward







# Nottinghamshire County Council

# **AREA OF INTEREST:** Eastwood St. Mary's Ward







# Nottinghamshire Council









# Nottinghamshire County Council

**AREA OF INTEREST: Kimberley Ward** 







# Nottinghamshire County Council

# **AREA OF INTEREST:** Nuthall East & Strelley Ward







# Nottinghamshire County Council

### **AREA OF INTEREST:** Stapleford North Ward







# Nottinghamshire County Council

### **AREA OF INTEREST: Stapleford South East Ward**







# Nottinghamshire Council

### **AREA OF INTEREST:** Stapleford South West Ward







# Nottinghamshire County Council

#### **AREA OF INTEREST: Toton & Chilwell Meadows Ward**









# Nottinghamshire County Council

# **AREA OF INTEREST: Watnall & Nuthall West Ward**