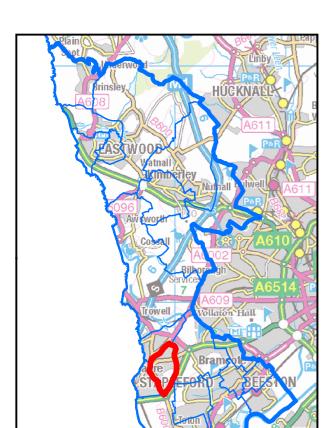

cote Ward** 









**AREA OF INTEREST:** Brinsley Ward







# Nottinghamshire County Council

#### **AREA OF INTEREST: Chilwell West Ward**







# Nottinghamshire County Council

**AREA OF INTEREST: Eastwood Hall Ward** 







# Nottinghamshire County Council

#### **AREA OF INTEREST:** Eastwood Hilltop Ward







# Nottinghamshire County Council

# **AREA OF INTEREST:** Eastwood St. Mary's Ward







# Nottinghamshire Council









# Nottinghamshire County Council

**AREA OF INTEREST: Kimberley Ward** 







# Nottinghamshire County Council

# **AREA OF INTEREST:** Nuthall East & Strelley Ward







# Nottinghamshire County Council

### **AREA OF INTEREST:** Stapleford North Ward







# Nottinghamshire County Council

### **AREA OF INTEREST: Stapleford South East Ward**







# Nottinghamshire Council

### **AREA OF INTEREST:** Stapleford South West Ward







# Nottinghamshire County Council

#### **AREA OF INTEREST: Toton & Chilwell Meadows Ward**









# Nottinghamshire County Council

# **AREA OF INTEREST: Watnall & Nuthall West Ward**