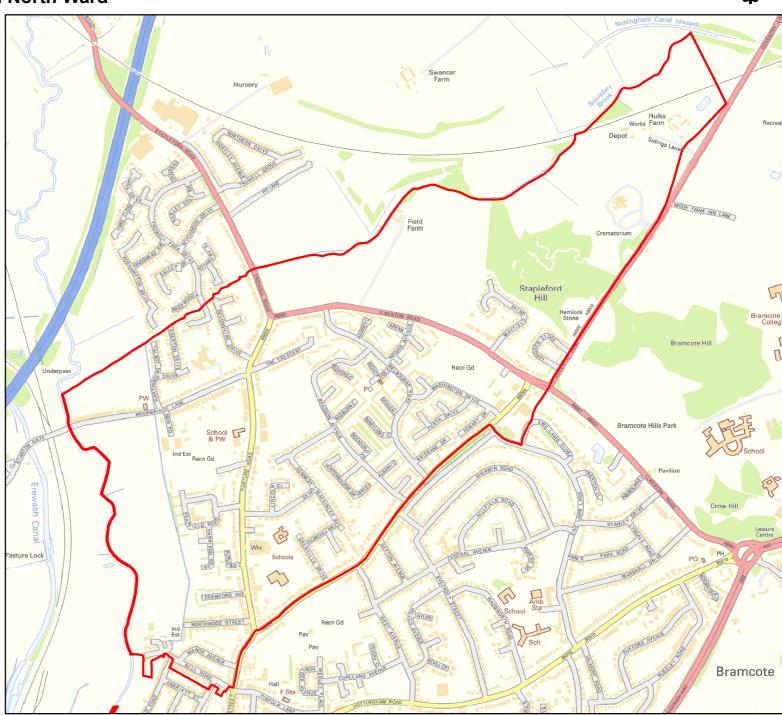

ST: Beeston West Ward** 







# Nottinghamshire County Council

**AREA OF INTEREST: Bramcote Ward** 









**AREA OF INTEREST:** Brinsley Ward







# Nottinghamshire County Council

#### **AREA OF INTEREST: Chilwell West Ward**







# Nottinghamshire County Council

**AREA OF INTEREST: Eastwood Hall Ward** 







# Nottinghamshire County Council

#### **AREA OF INTEREST:** Eastwood Hilltop Ward







# Nottinghamshire County Council

# **AREA OF INTEREST:** Eastwood St. Mary's Ward







# Nottinghamshire Council









# Nottinghamshire County Council

**AREA OF INTEREST: Kimberley Ward** 







# Nottinghamshire County Council

# **AREA OF INTEREST:** Nuthall East & Strelley Ward







# Nottinghamshire County Council

### **AREA OF INTEREST:** Stapleford North Ward







# Nottinghamshire County Council

### **AREA OF INTEREST: Stapleford South East Ward**







# Nottinghamshire Council

### **AREA OF INTEREST:** Stapleford South West Ward







# Nottinghamshire County Council

#### **AREA OF INTEREST: Toton & Chilwell Meadows Ward**









# Nottinghamshire County Council

# **AREA OF INTEREST: Watnall & Nuthall West Ward**