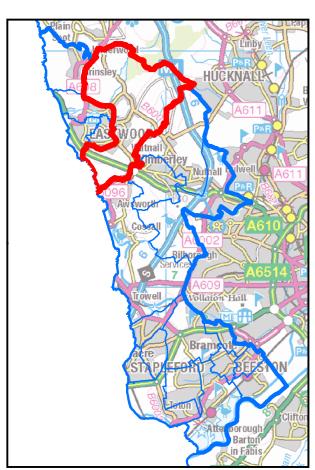

# Nottinghamshire County Council

**AREA OF INTEREST: Eastwood Hall Ward** 

#### **AREA OF INTEREST:** Eastwood Hilltop Ward

# **AREA OF INTEREST:** Eastwood St. Mary's Ward