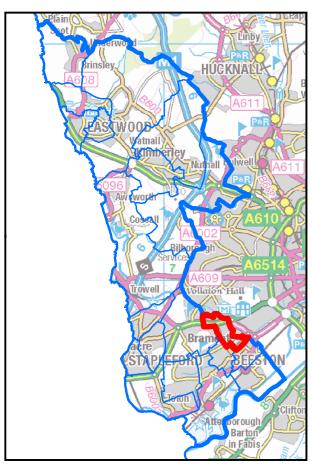

# Nottinghamshire County Council

**AREA OF INTEREST: Bramcote Ward** 

**AREA OF INTEREST:** Brinsley Ward