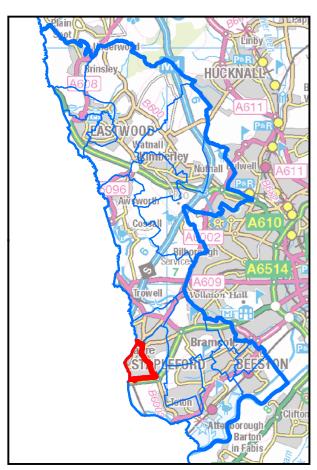

ty Council

#### **AREA OF INTEREST: Chilwell West Ward**







# Nottinghamshire County Council

**AREA OF INTEREST: Eastwood Hall Ward** 







# Nottinghamshire County Council

#### **AREA OF INTEREST:** Eastwood Hilltop Ward







# Nottinghamshire County Council

# **AREA OF INTEREST:** Eastwood St. Mary's Ward







# Nottinghamshire Council









# Nottinghamshire County Council

**AREA OF INTEREST: Kimberley Ward** 







# Nottinghamshire County Council

# **AREA OF INTEREST:** Nuthall East & Strelley Ward







# Nottinghamshire County Council

### **AREA OF INTEREST:** Stapleford North Ward







# Nottinghamshire County Council

### **AREA OF INTEREST: Stapleford South East Ward**







# Nottinghamshire Council

### **AREA OF INTEREST:** Stapleford South West Ward







# Nottinghamshire County Council

#### **AREA OF INTEREST: Toton & Chilwell Meadows Ward**









# Nottinghamshire County Council

# **AREA OF INTEREST: Watnall & Nuthall West Ward**