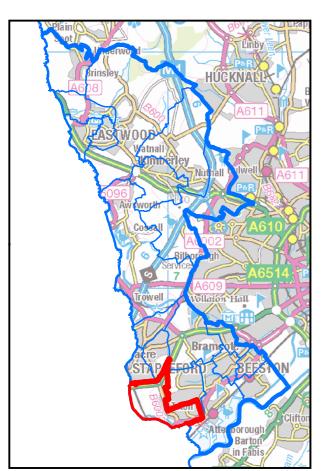

*AREA OF INTEREST: Eastwood Hall Ward** 







# Nottinghamshire County Council

#### **AREA OF INTEREST:** Eastwood Hilltop Ward







# Nottinghamshire County Council

# **AREA OF INTEREST:** Eastwood St. Mary's Ward







# Nottinghamshire Council









# Nottinghamshire County Council

**AREA OF INTEREST: Kimberley Ward** 







# Nottinghamshire County Council

# **AREA OF INTEREST:** Nuthall East & Strelley Ward







# Nottinghamshire County Council

### **AREA OF INTEREST:** Stapleford North Ward







# Nottinghamshire County Council

### **AREA OF INTEREST: Stapleford South East Ward**







# Nottinghamshire Council

### **AREA OF INTEREST:** Stapleford South West Ward







# Nottinghamshire County Council

#### **AREA OF INTEREST: Toton & Chilwell Meadows Ward**









# Nottinghamshire County Council

# **AREA OF INTEREST: Watnall & Nuthall West Ward**