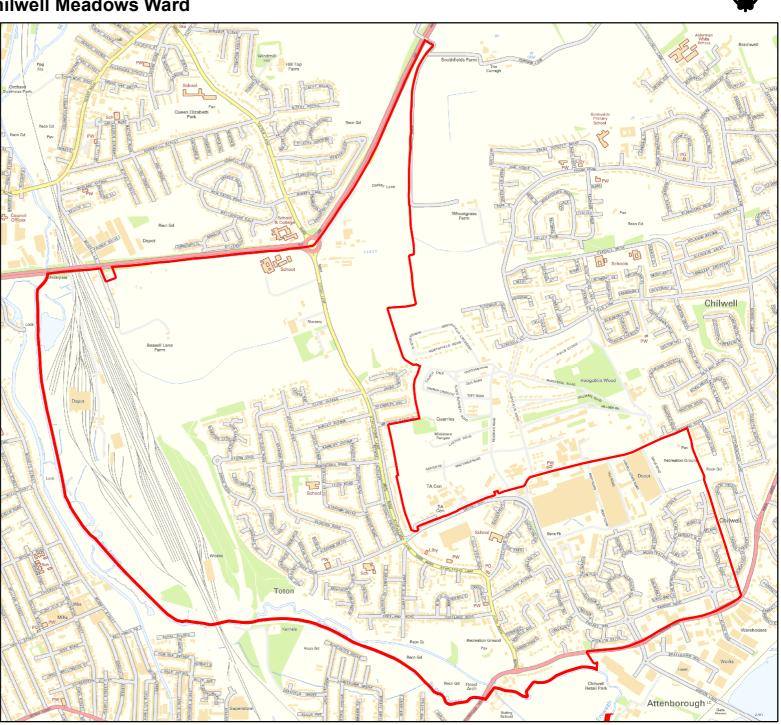

A OF INTEREST: Eastwood Hall Ward** 







# Nottinghamshire County Council

#### **AREA OF INTEREST:** Eastwood Hilltop Ward







# Nottinghamshire County Council

# **AREA OF INTEREST:** Eastwood St. Mary's Ward







# Nottinghamshire Council









# Nottinghamshire County Council

**AREA OF INTEREST: Kimberley Ward** 







# Nottinghamshire County Council

# **AREA OF INTEREST:** Nuthall East & Strelley Ward







# Nottinghamshire County Council

### **AREA OF INTEREST:** Stapleford North Ward







# Nottinghamshire County Council

### **AREA OF INTEREST: Stapleford South East Ward**







# Nottinghamshire Council

### **AREA OF INTEREST:** Stapleford South West Ward







# Nottinghamshire County Council

#### **AREA OF INTEREST: Toton & Chilwell Meadows Ward**









# Nottinghamshire County Council

# **AREA OF INTEREST: Watnall & Nuthall West Ward**