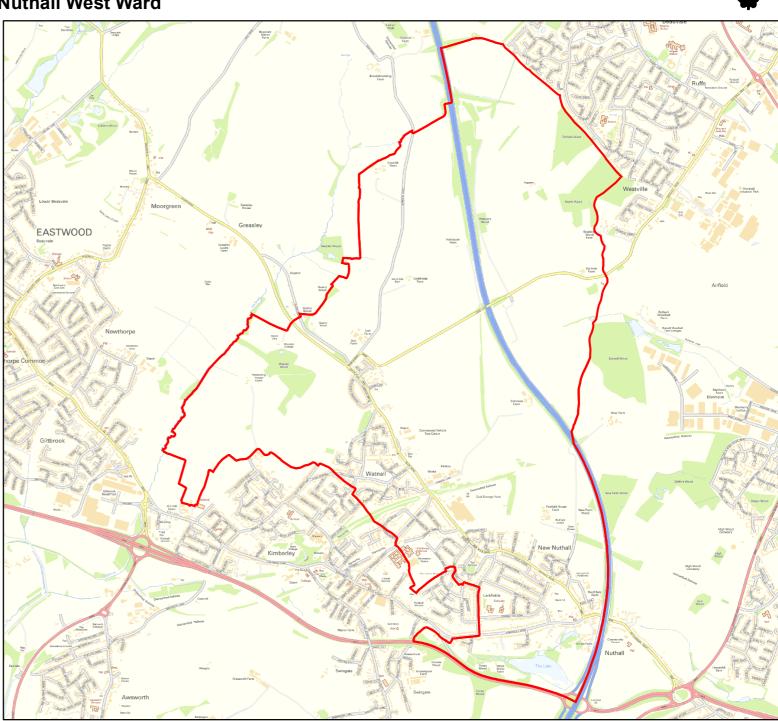

INTEREST:** Eastwood Hilltop Ward







# Nottinghamshire County Council

# **AREA OF INTEREST:** Eastwood St. Mary's Ward







# Nottinghamshire Council









# Nottinghamshire County Council

**AREA OF INTEREST: Kimberley Ward** 







# Nottinghamshire County Council

# **AREA OF INTEREST:** Nuthall East & Strelley Ward







# Nottinghamshire County Council

### **AREA OF INTEREST:** Stapleford North Ward







# Nottinghamshire County Council

### **AREA OF INTEREST: Stapleford South East Ward**







# Nottinghamshire Council

### **AREA OF INTEREST:** Stapleford South West Ward







# Nottinghamshire County Council

#### **AREA OF INTEREST: Toton & Chilwell Meadows Ward**









# Nottinghamshire County Council

# **AREA OF INTEREST: Watnall & Nuthall West Ward**