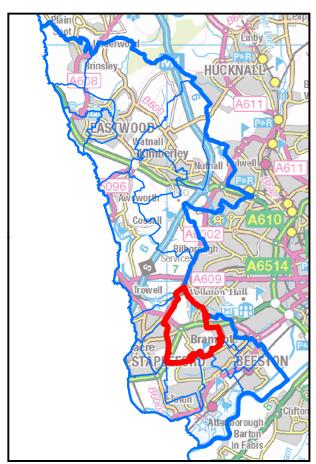

# Nottinghamshire County Council

**AREA OF INTEREST: Bramcote Ward** 

**AREA OF INTEREST:** Brinsley Ward