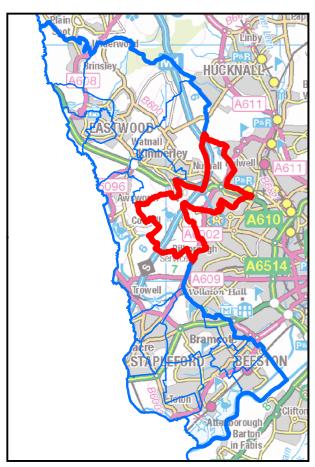

OF INTEREST:** Beeston Rylands Ward







# Nottinghamshire County Council

**AREA OF INTEREST: Beeston West Ward** 







# Nottinghamshire County Council

**AREA OF INTEREST: Bramcote Ward** 









**AREA OF INTEREST:** Brinsley Ward







# Nottinghamshire County Council

#### **AREA OF INTEREST: Chilwell West Ward**







# Nottinghamshire County Council

**AREA OF INTEREST: Eastwood Hall Ward** 







# Nottinghamshire County Council

#### **AREA OF INTEREST:** Eastwood Hilltop Ward







# Nottinghamshire County Council

# **AREA OF INTEREST:** Eastwood St. Mary's Ward







# Nottinghamshire Council









# Nottinghamshire County Council

**AREA OF INTEREST: Kimberley Ward** 







# Nottinghamshire County Council

# **AREA OF INTEREST:** Nuthall East & Strelley Ward







# Nottinghamshire County Council

### **AREA OF INTEREST:** Stapleford North Ward







# Nottinghamshire County Council

### **AREA OF INTEREST: Stapleford South East Ward**







# Nottinghamshire Council

### **AREA OF INTEREST:** Stapleford South West Ward







# Nottinghamshire County Council

#### **AREA OF INTEREST: Toton & Chilwell Meadows Ward**









# Nottinghamshire County Council

# **AREA OF INTEREST: Watnall & Nuthall West Ward**