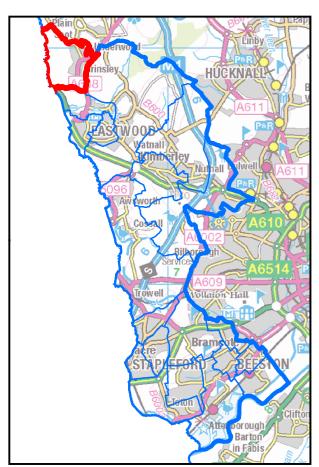

# Nottinghamshire County Council

**AREA OF INTEREST: Bramcote Ward** 

**AREA OF INTEREST:** Brinsley Ward