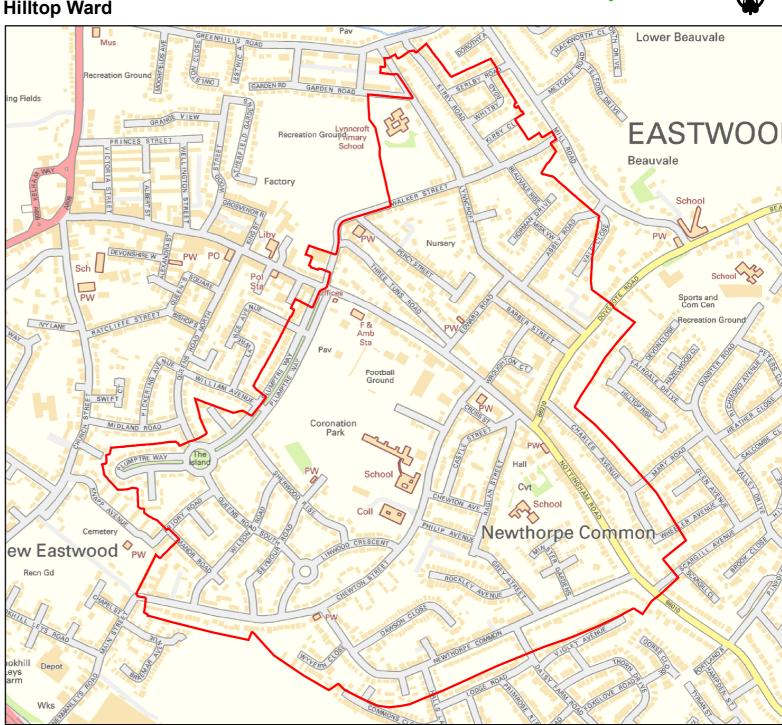

Ward











# AREA OF INTEREST: Awsworth, Cossall & Trowell Ward







# Nottinghamshire County Council

#### **AREA OF INTEREST: Beeston Central Ward**







# Nottinghamshire County Council

**AREA OF INTEREST: Beeston North Ward** 







# Nottinghamshire County Council

### **AREA OF INTEREST:** Beeston Rylands Ward







# Nottinghamshire County Council

**AREA OF INTEREST: Beeston West Ward** 







# Nottinghamshire County Council

**AREA OF INTEREST: Bramcote Ward** 









**AREA OF INTEREST:** Brinsley Ward







# Nottinghamshire County Council

#### **AREA OF INTEREST: Chilwell West Ward**







# Nottinghamshire County Council

**AREA OF INTEREST: Eastwood Hall Ward** 







# Nottinghamshire County Council

#### **AREA OF INTEREST:** Eastwood Hilltop Ward







# Nottinghamshire County Council

# **AREA OF INTEREST:** Eastwood St. Mary's Ward







# Nottinghamshire Council









# Nottinghamshire County Council

**AREA OF INTEREST: Kimberley Ward** 







# Nottinghamshire County Council

# **AREA OF INTEREST:** Nuthall East & Strelley Ward







# Nottinghamshire County Council

### **AREA OF INTEREST:** Stapleford North Ward







# Nottinghamshire County Council

### **AREA OF INTEREST: Stapleford South East Ward**







# Nottinghamshire Council

### **AREA OF INTEREST:** Stapleford South West Ward







# Nottinghamshire County Council

#### **AREA OF INTEREST: Toton & Chilwell Meadows Ward**









# Nottinghamshire County Council

# **AREA OF INTEREST: Watnall & Nuthall West Ward**