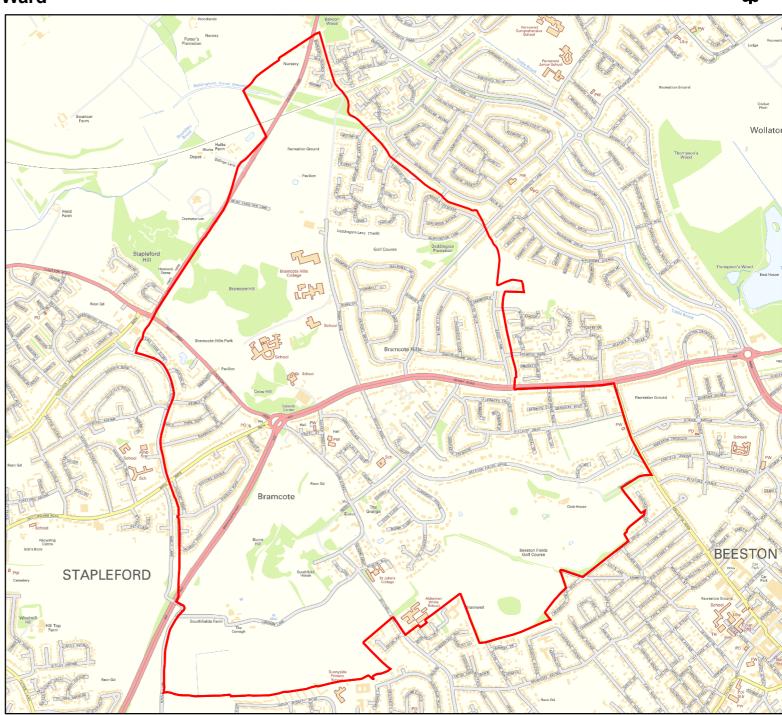

# Nottinghamshire County Council

**AREA OF INTEREST: Bramcote Ward** 

**AREA OF INTEREST:** Brinsley Ward