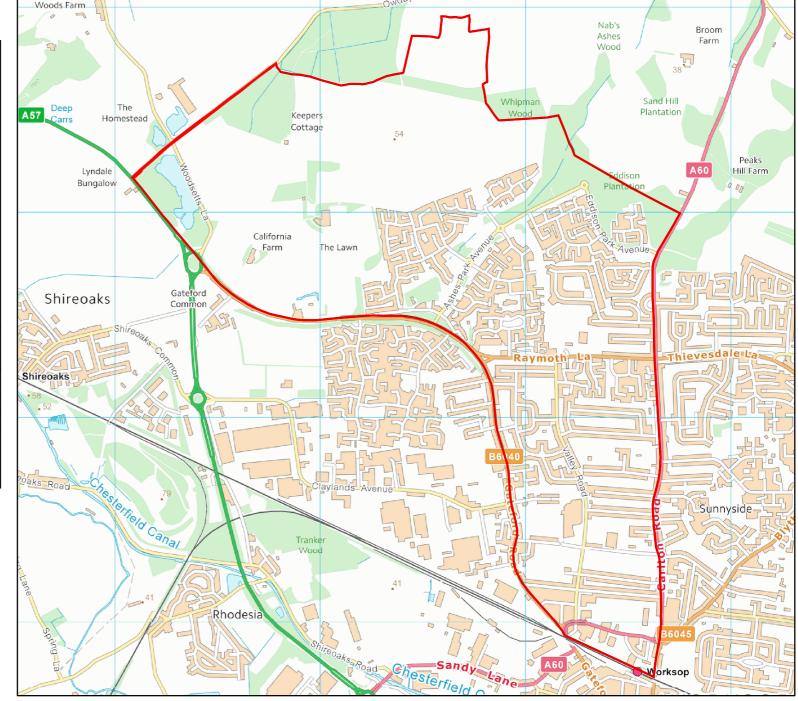

#### **AREA OF INTEREST : Misterton Ward**







Nottinghamshire County Council

### AREA OF INTEREST : Rampton Ward









#### AREA OF INTEREST : Ranskill Ward









#### **AREA OF INTEREST : Sturton Ward**









#### AREA OF INTEREST : Sutton Ward







Nottinghamshire County Council

AREA OF INTEREST : Tuxford & Trent Ward









#### AREA OF INTEREST : Welbeck Ward







#### Nottinghamshire County Council

#### **AREA OF INTEREST : Worksop East Ward**







**AREA OF INTEREST : Worksop North East Ward** 

Nottinghamshire County Council

Contains Ordnance Survey data © Crown copyright & Datasbe rights April 2016. Produced by: J Hall Date: April 2016



Nottinghamshire County Council

Nottinghamshire County Council

#### AREA OF INTEREST : Worksop North Ward







#### AREA OF INTEREST : Worksop North West Ward









Nottinghamshire County Council

#### AREA OF INTEREST : Worksop South East Ward









#### AREA OF INTEREST : Worksop South Ward