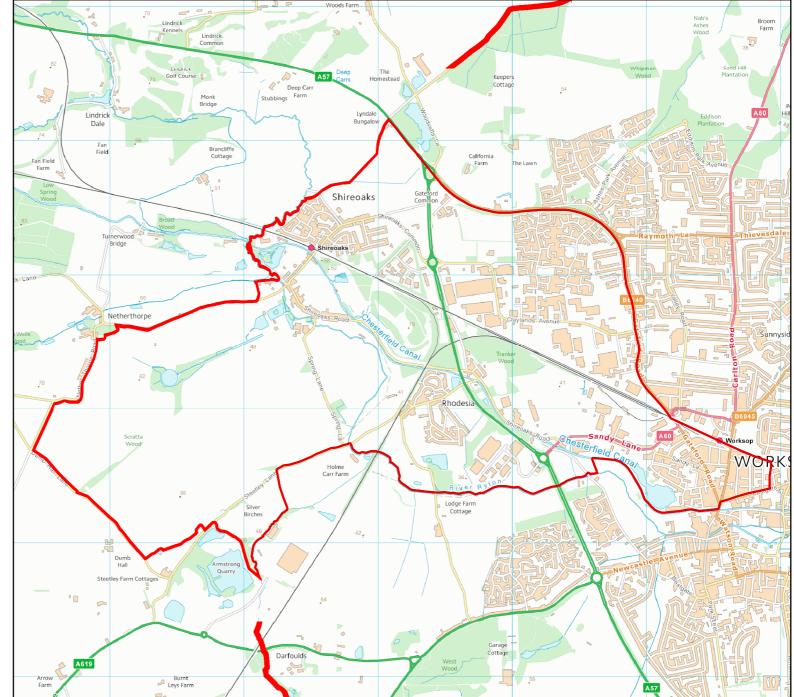

Nottinghamshire County Council

### AREA OF INTEREST : Rampton Ward









#### AREA OF INTEREST : Ranskill Ward









#### **AREA OF INTEREST : Sturton Ward**









#### AREA OF INTEREST : Sutton Ward







Nottinghamshire County Council

AREA OF INTEREST : Tuxford & Trent Ward









#### AREA OF INTEREST : Welbeck Ward







#### Nottinghamshire County Council

#### **AREA OF INTEREST : Worksop East Ward**







**AREA OF INTEREST : Worksop North East Ward** 

Nottinghamshire County Council

Contains Ordnance Survey data © Crown copyright & Datasbe rights April 2016. Produced by: J Hall Date: April 2016



Nottinghamshire County Council

Nottinghamshire County Council

#### AREA OF INTEREST : Worksop North Ward







#### AREA OF INTEREST : Worksop North West Ward









Nottinghamshire County Council

#### AREA OF INTEREST : Worksop South East Ward









#### AREA OF INTEREST : Worksop South Ward