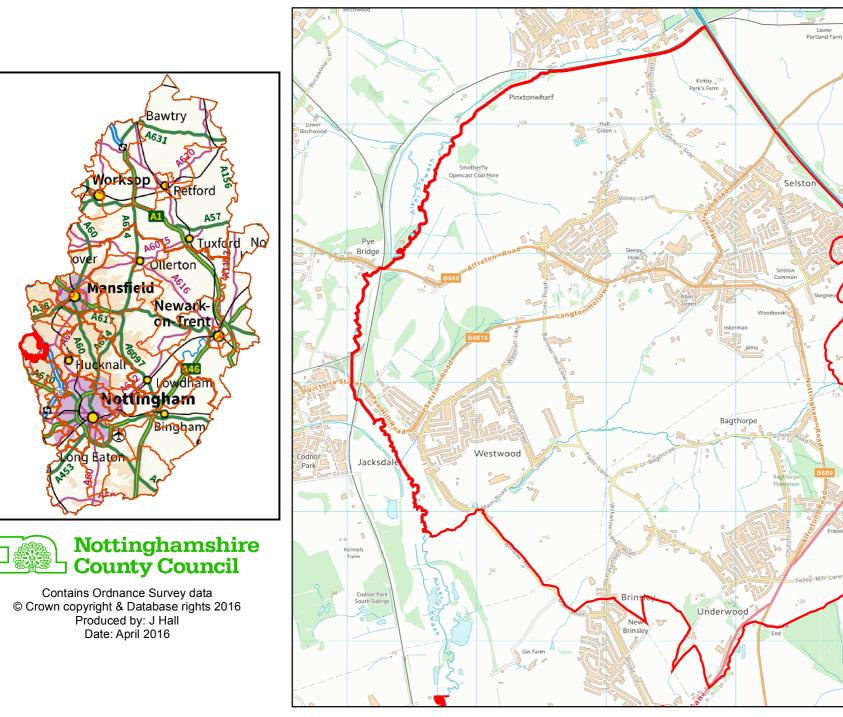

### AREA OF INTEREST : Selston ED

AREA OF INTEREST : Sutton in Ashfield Central ED

Nottinghamshire County Council

AREA OF INTEREST : Sutton in Ashfield East ED

Nottinghamshire County Council

AREA OF INTEREST : Sutton in Ashfield North ED