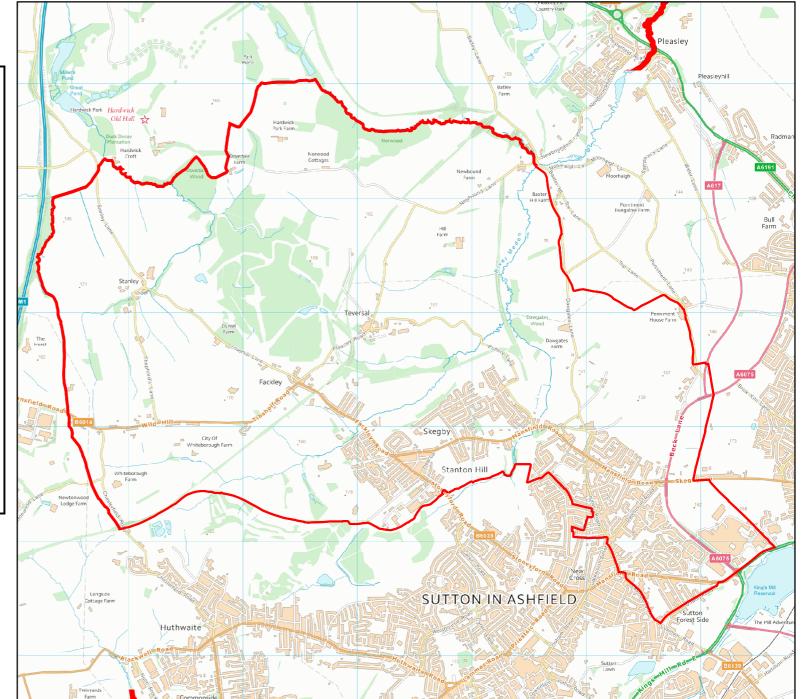

#### Nottinghamshire County Council

### AREA OF INTEREST : Hucknall ED





Nottinghamshire County Council

AREA OF INTEREST : Kirkby in Ashfield North ED



Nottinghamshire County Council



Nottinghamshire County Council

AREA OF INTEREST : Kirkby in Ashfield South ED



Nottinghamshire County Council

Kirkby

Park

Two Dale

Farm

Felley Priory Farm

Felley

Haggs

Farm

Feller

Kirkby Woodhouse

amstead

27

Annesle

Woodhou

### AREA OF INTEREST : Selston ED



AREA OF INTEREST : Sutton in Ashfield Central ED











Nottinghamshire County Council

AREA OF INTEREST : Sutton in Ashfield East ED







Nottinghamshire County Council

AREA OF INTEREST : Sutton in Ashfield North ED



Nottinghamshire County Council



### AREA OF INTEREST : Sutton in Ashfield West ED