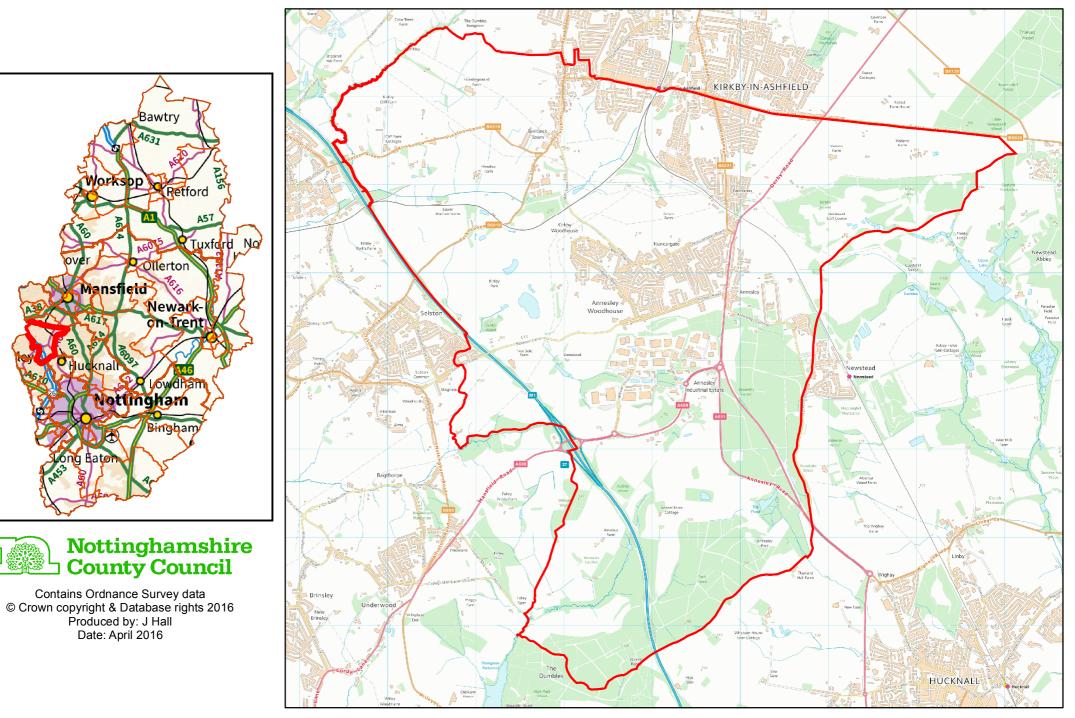

### AREA OF INTEREST : Hucknall ED

Nottinghamshire County Council

AREA OF INTEREST : Kirkby in Ashfield North ED

Nottinghamshire County Council

Nottinghamshire County Council

AREA OF INTEREST : Kirkby in Ashfield South ED