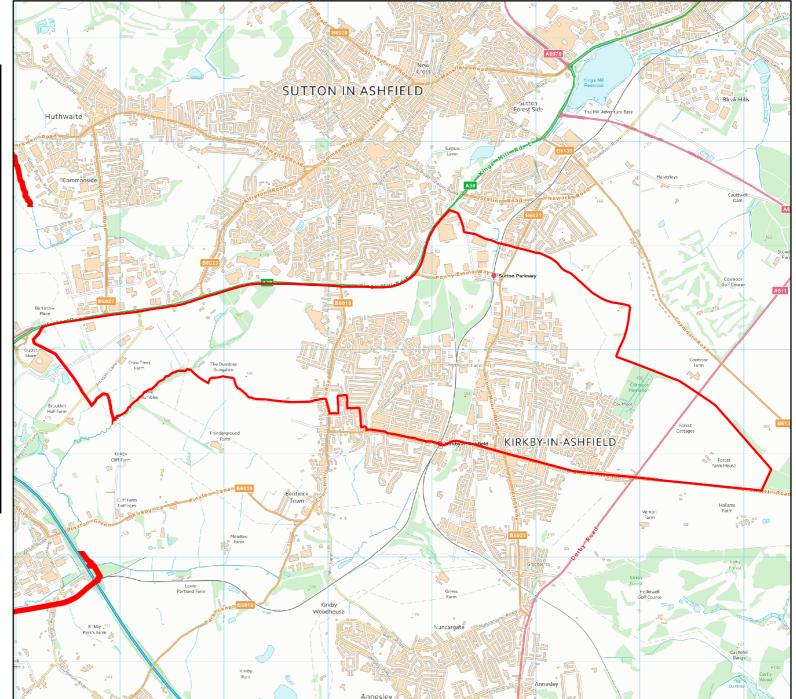

### AREA OF INTEREST : Hucknall ED

Nottinghamshire County Council

AREA OF INTEREST : Kirkby in Ashfield North ED

Nottinghamshire County Council

Nottinghamshire County Council

AREA OF INTEREST : Kirkby in Ashfield South ED