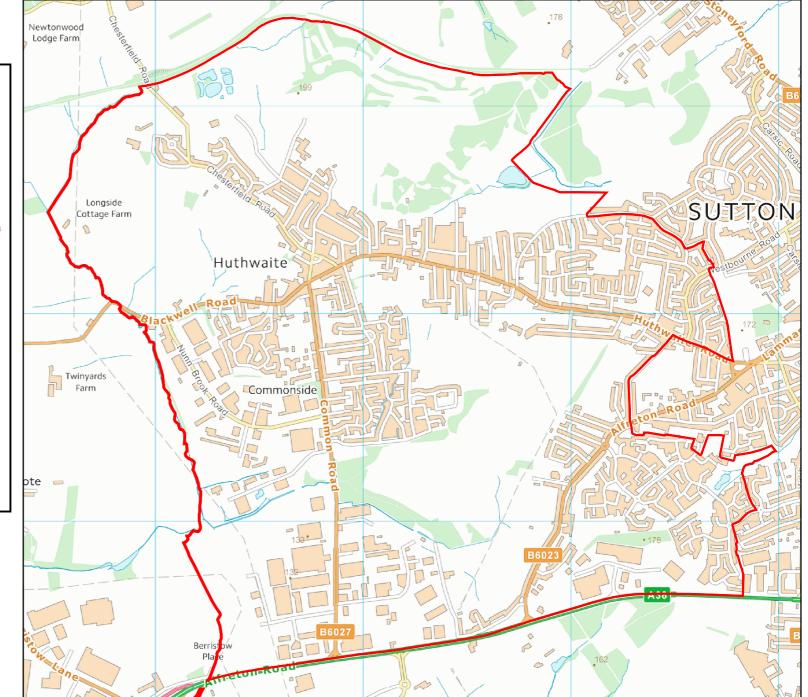

#### Nottinghamshire County Council

### AREA OF INTEREST : Hucknall ED





Nottinghamshire County Council

AREA OF INTEREST : Kirkby in Ashfield North ED



Nottinghamshire County Council



Nottinghamshire County Council

AREA OF INTEREST : Kirkby in Ashfield South ED



Nottinghamshire County Council

Kirkby

Park

Two Dale

Farm

Felley Priory Farm

Felley

Haggs

Farm

Feller

Kirkby Woodhouse

amstead

27

Annesle

Woodhou

### AREA OF INTEREST : Selston ED



AREA OF INTEREST : Sutton in Ashfield Central ED











Nottinghamshire County Council

AREA OF INTEREST : Sutton in Ashfield East ED







Nottinghamshire County Council

AREA OF INTEREST : Sutton in Ashfield North ED



Nottinghamshire County Council



### AREA OF INTEREST : Sutton in Ashfield West ED