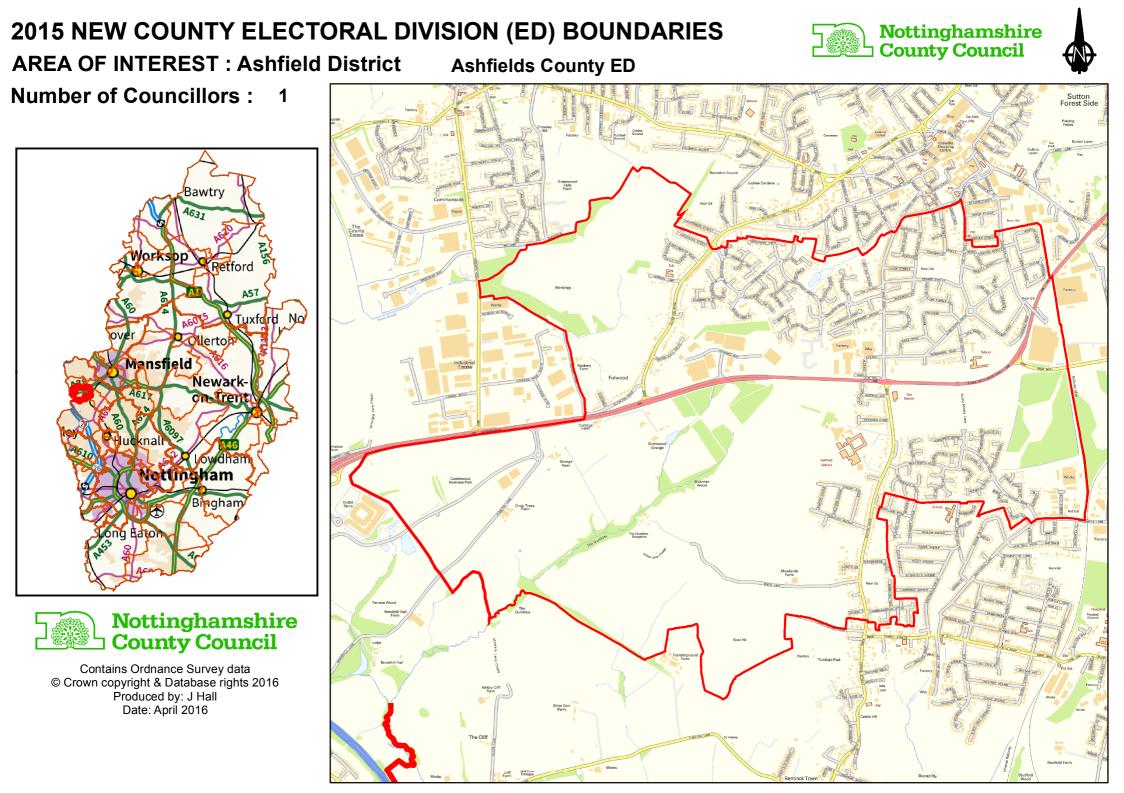

#### **2015 NEW COUNTY ELECTORAL DIVISION (ED) BOUNDARIES** Nottinghamshire County Council **AREA OF INTEREST : Ashfield District** Hucknall North County ED Number of Councillors: 1 Bawtry orkspp Retford A57 Tuxford No Ollerton Mansfield Newark--trer ALMALE FICAG eivers's H HUCKNALL Lowdhar Vettingham Beauvale Serap Bingham Bestwood Village Nottinghamshire **County** Council Contains Ordnance Survey data © Crown copyright & Database rights 2016 Produced by: J Hall Date: April 2016