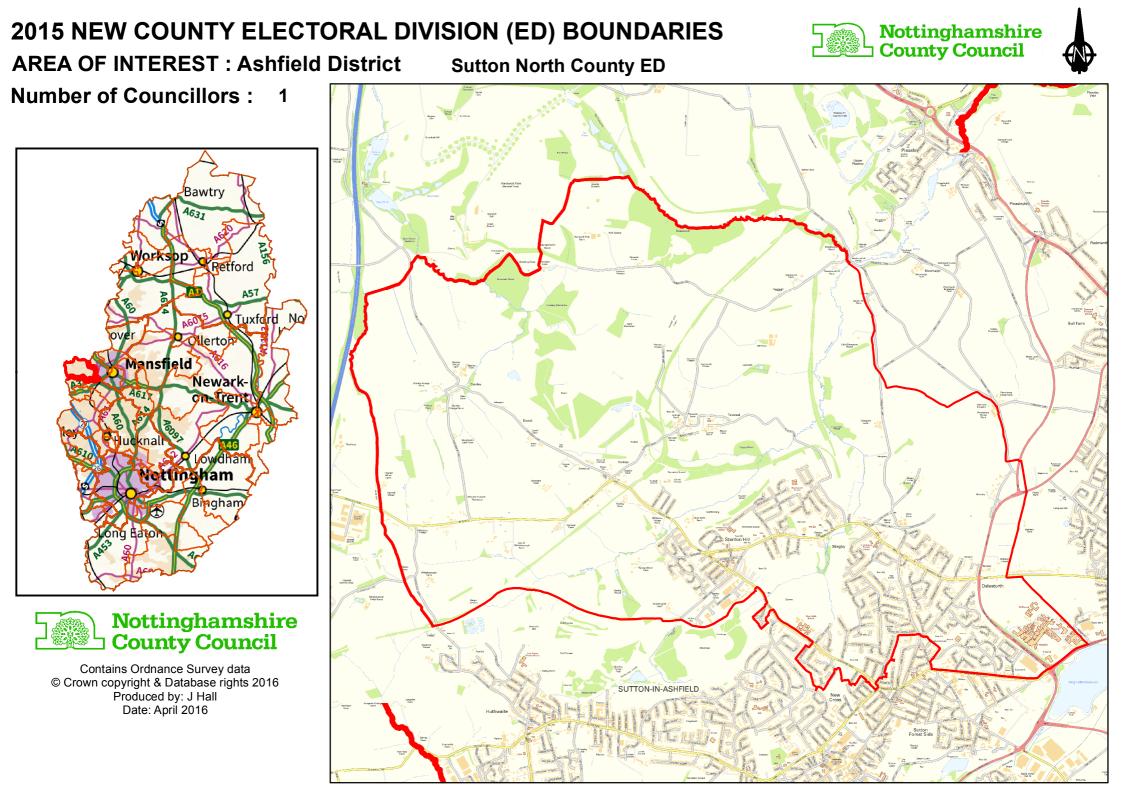

## **2015 NEW COUNTY ELECTORAL DIVISION (ED) BOUNDARIES**

**AREA OF INTEREST : Ashfield District** Number of Councillors: 1

Bawtry

Sutton Central & East County ED

Contains Ordnance Survey data © Crown copyright & Database rights 2016 Produced by: J Hall Date: April 2016