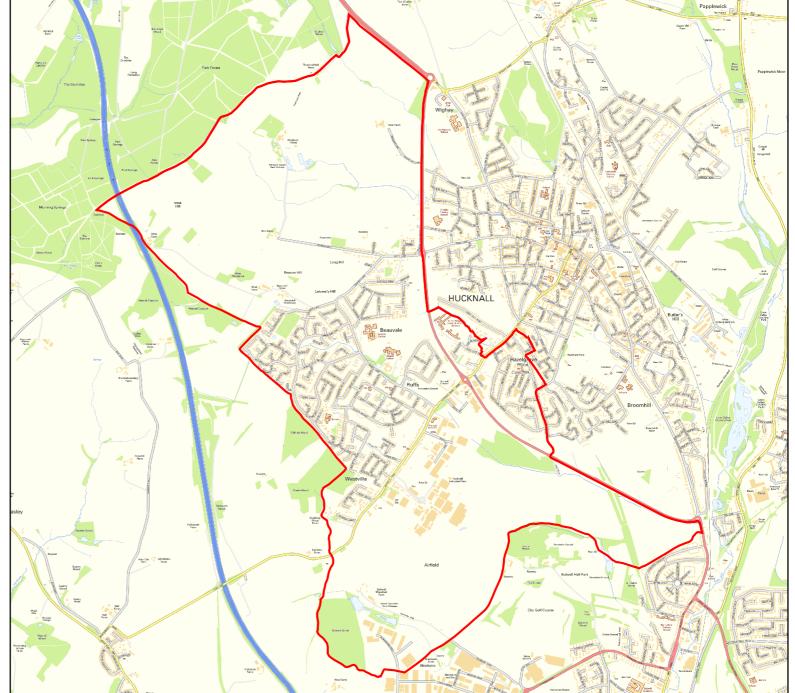

#### **2015 NEW COUNTY ELECTORAL DIVISION (ED) BOUNDARIES** Nottinghamshire County Council **AREA OF INTEREST : Ashfield District Hucknall South County ED** Number of Councillors: 1 Bawtry Golf Course orkspp Retford HUCKNÄLL A57 Tuxford No Butler' Hill Allerton Beauvale Mansfield lolgate Newarkfren Titchfield Park lazelgi nall Lowdhan Football Ground Ruffs Nettingham Bingham Broomhill Leen Valley Country Park Hato Broomhil Nottinghamshire **County** Council Hucknall Contains Ordnance Survey data © Crown copyright & Database rights 2016 Produced by: J Hall Date: April 2016