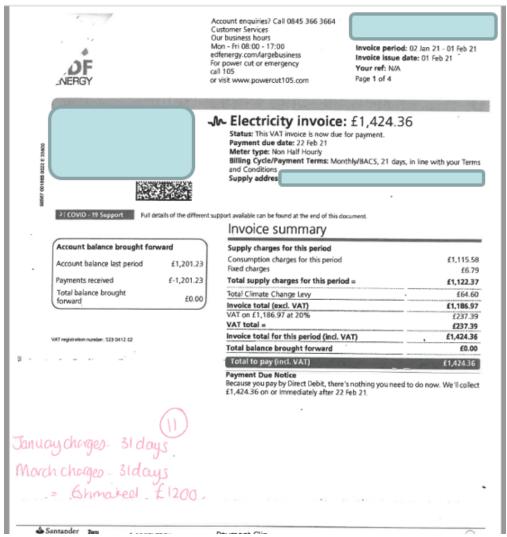

w/e 1.4.21 - 328 meals (Estimate)

1662 x £2.30 = £3822.60

This example is for a utility:

|   |                  | • • • • • • • • • • • • • • • • • • • •   |                 | o ioi a                     | 0         | ٠J  | . •                                      |                                                                |                          |                    |                                     |
|---|------------------|-------------------------------------------|-----------------|-----------------------------|-----------|-----|------------------------------------------|----------------------------------------------------------------|--------------------------|--------------------|-------------------------------------|
|   | PROFIT<br>CENTRE | PROFIT CENTRE /<br>INTERNAL ORDER<br>NAME | ACCOUNT<br>CODE | ACCOUNT CODE<br>DESCRIPTION | VALUE     | D/C | DESCRIPTION (MAXIMUM 35 CHARACTERS)      | Line Text<br>length<br>check<br>(descriptio<br>n + CP<br>name) | COUNTER PARTY TYPE       | COUNTER PARTY NAME | CONTACT<br>DETAILS (if<br>internal) |
| l | 105283           | SCH LEDGER BALANCES                       | 94504           |                             | 0.00      | c   | SUNDRY CREDITOR- CENTRAL GOVERNMENT      |                                                                |                          |                    |                                     |
| H |                  | SCH LEDGER BALANCES                       | 94505           |                             | 0.00      |     | SUNDRY CREDITOR- OTHER LOCAL AUTHORITIES |                                                                |                          |                    |                                     |
| H |                  | SCH LEDGER BALANCES                       |                 |                             | 0.00      |     | SUNDRY CREDITOR- NHS BODIES              |                                                                |                          |                    |                                     |
| H |                  | SCH LEDGER BALANCES                       | 94507           |                             | 0.00      |     | SUNDRY CREDITOR- OTHER PUBLIC BODIES     |                                                                |                          |                    |                                     |
| H |                  | SCH LEDGER BALANCES                       |                 |                             | 0.00      |     | SUNDRY CREDITOR- ASDM                    |                                                                |                          |                    |                                     |
| H |                  | SCH LEDGER BALANCES                       | 94509           |                             | 7,460,16  |     | SUNDRY CREDITOR (Biller Direct)          |                                                                |                          |                    |                                     |
| h |                  | SCH LEDGER BALANCES                       | 94509           |                             | 0.00      |     | SUNDRY CREDITOR (Non Biller Direct)      |                                                                |                          |                    |                                     |
| h |                  | SCH LEDGER BALANCES                       | 94509           |                             | 7,427,40  |     | SUNDRY CREDITOR (External Other)         |                                                                |                          |                    |                                     |
| r | 105283           | SCH LEDGER BALANCES                       | 94520           |                             | 0.00      |     | INCOME RECEIVED IN ADVANCE               |                                                                |                          |                    |                                     |
| ۲ |                  | SCH LEDGER BALANCES                       | 94510           |                             | 0.00      | C   | SUNDRY CREDITOR CAPITAL                  |                                                                |                          |                    |                                     |
| r | 105283           | SCH LEDGER BALANCES                       | 94513           |                             | 0.00      | С   | SUNDRY CREDITOR CAPITAL- ASDM            |                                                                |                          |                    |                                     |
| T | tal Creditor     |                                           |                 |                             | 14,887.56 |     |                                          |                                                                |                          |                    |                                     |
| T |                  |                                           | 12080           | INS TEACH ABSENCE           | 500.33    | D   | Staff Absence - Teachers                 | 37                                                             | Internal - Biller Direct | Staff Absence      | 0115 9773200                        |
| I |                  |                                           | 12090           | INS NONTEACH ABS            | 120.00    | D   | STAFF ABSENCE - NON TEACHERS             | 41                                                             | Internal - Biller Direct | Staff Absence      | 0115 9773200                        |
| П |                  |                                           | 20810           | CONTRACT CLEANING           | 3,534.96  | D   | CONTRACT CLEANING                        | 21                                                             | Internal - Biller Direct | C&FM               | 0115 9773968                        |
| Ī |                  |                                           | 20900           | PROPERTY INSURANCE          | 770.50    | D   | PROPERTY INSURANCE                       | 34                                                             | Internal - Biller Direct | Risk & Insurance   | 0115 9773738                        |
| I |                  |                                           | 41010           | CONTRACT CATERIN            | 508.37    | D   | CATERING CONTRACT                        | 25                                                             | Internal - Biller Direct | Catering           | 0115 9774415                        |
| I |                  |                                           | 41030           | UNIV INF SCL MEALS          |           |     | UIFSM - February Charges                 | 32                                                             | Internal - Biller Direct | Catering           | 0115 9774415                        |
| 1 |                  |                                           | 41030           | UNIV INF SCL MEALS          |           |     | UIFSM - March Estiamted Charges          | 39                                                             | External - Other         | Catering           | 0115 9774415                        |
| I |                  |                                           |                 | FREE SCHOOL MEALS           |           |     | FSM - February Charges                   | 31                                                             | Internal - Biller Direct | Catering           | 0115 9774415                        |
| I |                  |                                           | 41050           | FREE SCHOOL MEALS           |           |     | FSM - March Estimated Charges            |                                                                | External - Other         | Catering           | 0115 9774415                        |
| ľ |                  |                                           | 12020           | STARE TRAINING              |           |     | CTAGE TRAINING                           | 10                                                             | Internal - Riller Direct | Em Ed              |                                     |
| ĺ |                  |                                           | 20200           | ELECTRICITY                 | 1,200.00  | D   | ELECTRICITY - March Charges              | 37                                                             | External - Other         | EDF Energy         |                                     |
|   |                  |                                           |                 |                             |           |     |                                          |                                                                |                          |                    |                                     |

### Evidence received:

Completed forms (excel) and evidence (1 PDF per school) should be sent to School Finance via email (cyp.finance@nottscc.gov.uk) or Erica.