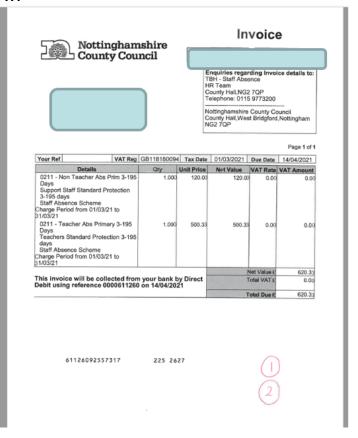

Lines 1 and 2 relate to NCC staff absence payments for March. The evidence received is shown below:

The next example is for estimated meal charges:

| •             |                        | ~ r     |                      |           | •••  | natoa moai ona                           | . 9 -                          | , <b>.</b> .             |                    |                       |
|---------------|------------------------|---------|----------------------|-----------|------|------------------------------------------|--------------------------------|--------------------------|--------------------|-----------------------|
| PROFIT        | PROFIT CENTRE /        | ACCOUNT | ACCOUNT CODE         |           | - /o | DESCRIPTION                              | Line Text<br>length<br>check   |                          |                    | CONTACT               |
| CENTRE        | INTERNAL ORDER<br>NAME | CODE    | DESCRIPTION          | VALUE     | D/C  | (MAXIMUM 35 CHARACTERS)                  | (descriptio<br>n + CP<br>name) | COUNTER PARTY TYPE       | COUNTER PARTY NAME | DETAILS (if internal) |
| 105283        | SCH LEDGER BALANCES    | 94504   |                      | 0.00      | С    | SUNDRY CREDITOR- CENTRAL GOVERNMENT      |                                |                          |                    |                       |
| 105283        | SCH LEDGER BALANCES    | 94505   |                      | 0.00      | С    | SUNDRY CREDITOR- OTHER LOCAL AUTHORITIES |                                |                          |                    |                       |
| 105283        | SCH LEDGER BALANCES    |         |                      | 0.00      |      | SUNDRY CREDITOR- NHS BODIES              |                                |                          |                    |                       |
| 105283        | SCH LEDGER BALANCES    | 94507   |                      | 0.00      | С    | SUNDRY CREDITOR- OTHER PUBLIC BODIES     |                                |                          |                    |                       |
| 105283        | SCH LEDGER BALANCES    | 94511   |                      | 0.00      | С    | SUNDRY CREDITOR- ASDM                    |                                |                          |                    |                       |
| 105283        | SCH LEDGER BALANCES    | 94509   |                      | 7,460.16  | С    | SUNDRY CREDITOR (Biller Direct)          |                                |                          |                    |                       |
| 105283        | SCH LEDGER BALANCES    | 94509   |                      | 0.00      | С    | SUNDRY CREDITOR (Non Biller Direct)      |                                |                          |                    |                       |
| 105283        | SCH LEDGER BALANCES    | 94509   |                      | 7,427.40  | С    | SUNDRY CREDITOR (External Other)         |                                |                          |                    |                       |
| 105283        | SCH LEDGER BALANCES    | 94520   |                      | 0.00      | С    | INCOME RECEIVED IN ADVANCE               |                                |                          |                    |                       |
| 105283        | SCH LEDGER BALANCES    | 94510   |                      | 0.00      | С    | SUNDRY CREDITOR CAPITAL                  |                                |                          |                    |                       |
| 105283        | SCH LEDGER BALANCES    | 94513   |                      | 0.00      | С    | SUNDRY CREDITOR CAPITAL- ASDM            |                                |                          |                    |                       |
| Total Credito |                        |         |                      | 14,887.56 |      |                                          |                                |                          |                    |                       |
| l e           |                        | 12080   | INS TEACH ABSENCE    | 500.33    | D    | Staff Absence - Teachers                 | 37                             | Internal - Biller Direct | Staff Absence      | 0115 9773200          |
|               |                        | 12090   | INS NONTEACH ABS     | 120.00    | D    | STAFF ABSENCE - NON TEACHERS             | 41                             | Internal - Biller Direct | Staff Absence      | 0115 9773200          |
|               |                        | 20810   | CONTRACT CLEANING    | 3,534.96  | D    | CONTRACT CLEANING                        | 21                             | Internal - Biller Direct | C&FM               | 0115 9773968          |
|               |                        | 20900   | PROPERTY INSURANCE   | 770.50    | D    | PROPERTY INSURANCE                       | 34                             | Internal - Biller Direct | Risk & Insurance   | 0115 9773738          |
|               |                        | 41010   | CONTRACT CATERIN     | 508.37    | D    | CATERING CONTRACT                        | 25                             | Internal - Biller Direct | Catering           | 0115 9774415          |
| <u> </u>      |                        | 41020   | LINITY THE COL MENTS | 614.10    | 2    | LITECM Enhrupny Charges                  | 27                             | Internal Piller Direct   | Cataring           | 0115 9774415          |
|               |                        | 41030   | UNIV INF SCL MEALS   | 3,822.60  | D    | UIFSM - March Estiamted Charges          | 39                             | External - Other         | Catering           | 0115 9774415          |

## Evidence received:

### Number 7