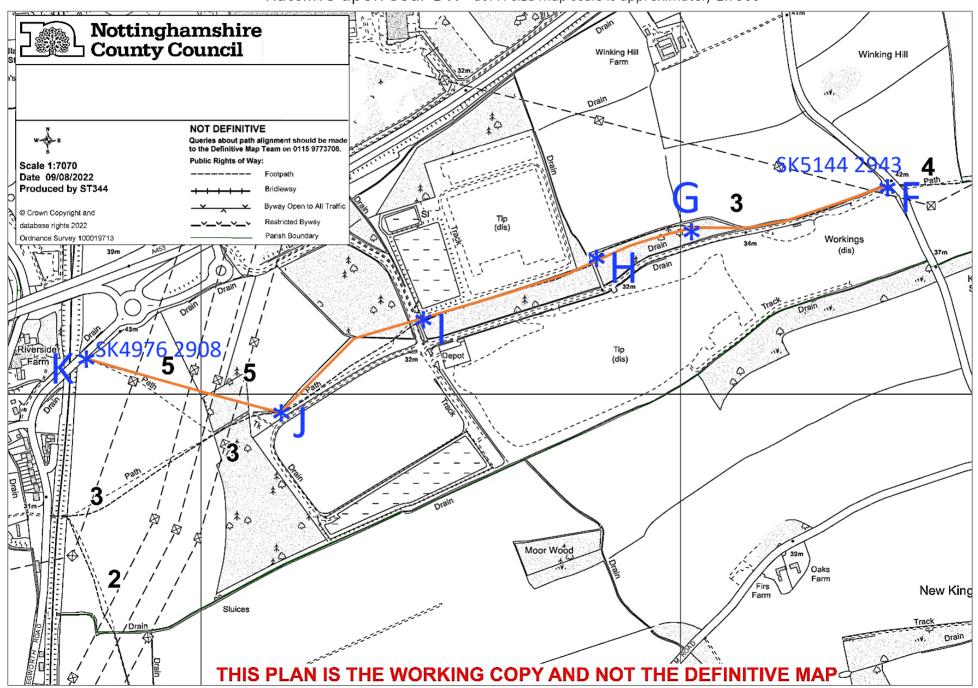

hereby apply for an order under Section 53(2) of the Wildlife and Countryside Act 1981 modifying the Nottinghamshire Definitive Map and Statement for the District of of Rushcliffe by

- Adding a bridleway in the parish of Ratcliffe upon Soar from point **G** on Ratcliffe upon Soar FP4 to point **H** on Ratcliffe upon Soar FP4
- Adding a bridleway in the parish of Ratcliffe upon Soar from point I on Ratcliffe upon Soar FP4 to point J on Ratcliffe upon Soar FP5
- Upgrading to a bridleway the footpath known as Ratcliffe upon Soar FP4 from point **F** on West Leake Lane to point **G** on FP4 and from point **H** to point **I** on Ratcliffe upon Soar FP4
- Upgrading to a bridleway the footpath known as Ratcliffe upon Soar FP5 from point **J** to point **K** on Kegworth Road, Ratcliffe upon Soar

And shown on the attached map

Submission supporting this application will be sent as digital files which includes the evidence listed below (detail list in submission)

1804 Gotham Enclosure Act pages 1 to 16