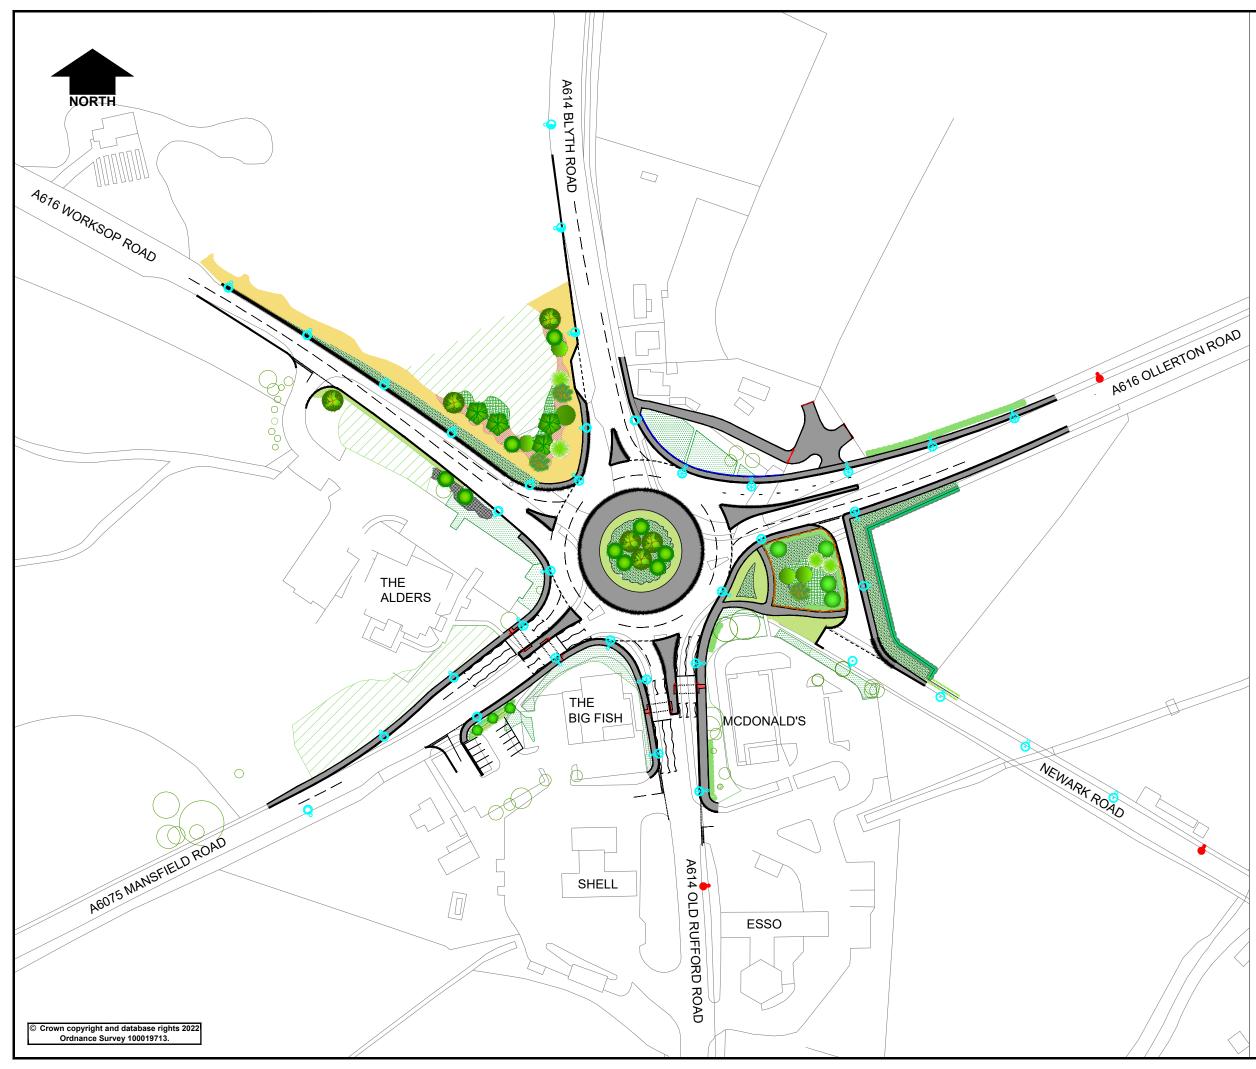

## <u>KEY</u>

**d** 

O

œ

<del>~@</del> ~C

**~** 

O

• .

Proposed area of amenity grassland to road frontage Proposed acid grassland seed mix to be managed to allow flowering Proposed irregular 3-5m wide band of mixed native shrub & hedgerow species Proposed Islands of acid Heathland shrub & Herbaceous planting Existing Woodland to be retained Existing Hedge to be retained Proposed species rich hedgerow

Proposed new trees

Existing trees to remain

Areas of proposed landscape within sections of arable land, subject to change to accommodate new woodland Proposed timber fencing

Vehicular gate

Retaining walls, parapets and the like

Proposed 10 metre tubular steel lighting column with LED lantern Proposed 8 metre tubular steel lighting column with LED . lantern

Proposed 6 metre tubular steel lighting column with LED lanterr Existing tubular steel lighting column with associated lantern to remain

Traffic signal pole

Tactile paving (only shown at controlled crossings)

Kerbs and edgings

Footway, private means of access and the like

## NOTES

1. This drawing is to be read in conjunction with all other relevant drawings, details and specifications.Do not scale from this drawing.All measurements are given in metres unless otherwise stated.

| Rev.                                                                                                                                                                      |         | Desc | ription     | Drawn | Ch'kd                       | Auth | Date |  |
|---------------------------------------------------------------------------------------------------------------------------------------------------------------------------|---------|------|-------------|-------|-----------------------------|------|------|--|
| A614/A6097                                                                                                                                                                |         |      |             |       |                             |      |      |  |
| Junctions Improvement                                                                                                                                                     |         |      |             |       |                             |      |      |  |
| Ollerton Roundabout                                                                                                                                                       |         |      |             |       |                             |      |      |  |
| Status                                                                                                                                                                    | HW20949 |      |             |       |                             |      |      |  |
| Side Roads Order                                                                                                                                                          |         |      |             |       |                             |      |      |  |
| Detailed Engineering Drawing                                                                                                                                              |         |      |             |       |                             |      |      |  |
| Plan 1 of 6                                                                                                                                                               |         |      |             |       |                             |      |      |  |
| Scale                                                                                                                                                                     | 1:1250  |      | Drawn BC    |       | <sup>Date</sup><br>22/04/22 |      |      |  |
|                                                                                                                                                                           | @A3     |      | Auth Traced |       |                             |      |      |  |
| Drawing N                                                                                                                                                                 | lo.     |      |             |       |                             | Rev. |      |  |
| 20949/SRO/O001/00004                                                                                                                                                      |         |      |             |       |                             | 0    |      |  |
|                                                                                                                                                                           |         |      |             |       |                             |      |      |  |
| in partnership with<br>Nottlinghamshire<br>County Council<br>WWW.Viaem.co.uk Tel 0115 804 2100<br>Bitshorpe Depot, Bitshorpe Daya, Bitshorpe,<br>Notinghamshire, NG22 8ST |         |      |             |       |                             |      |      |  |
| © Via East Midlands Limited,Registered in England no.09903246                                                                                                             |         |      |             |       |                             |      |      |  |