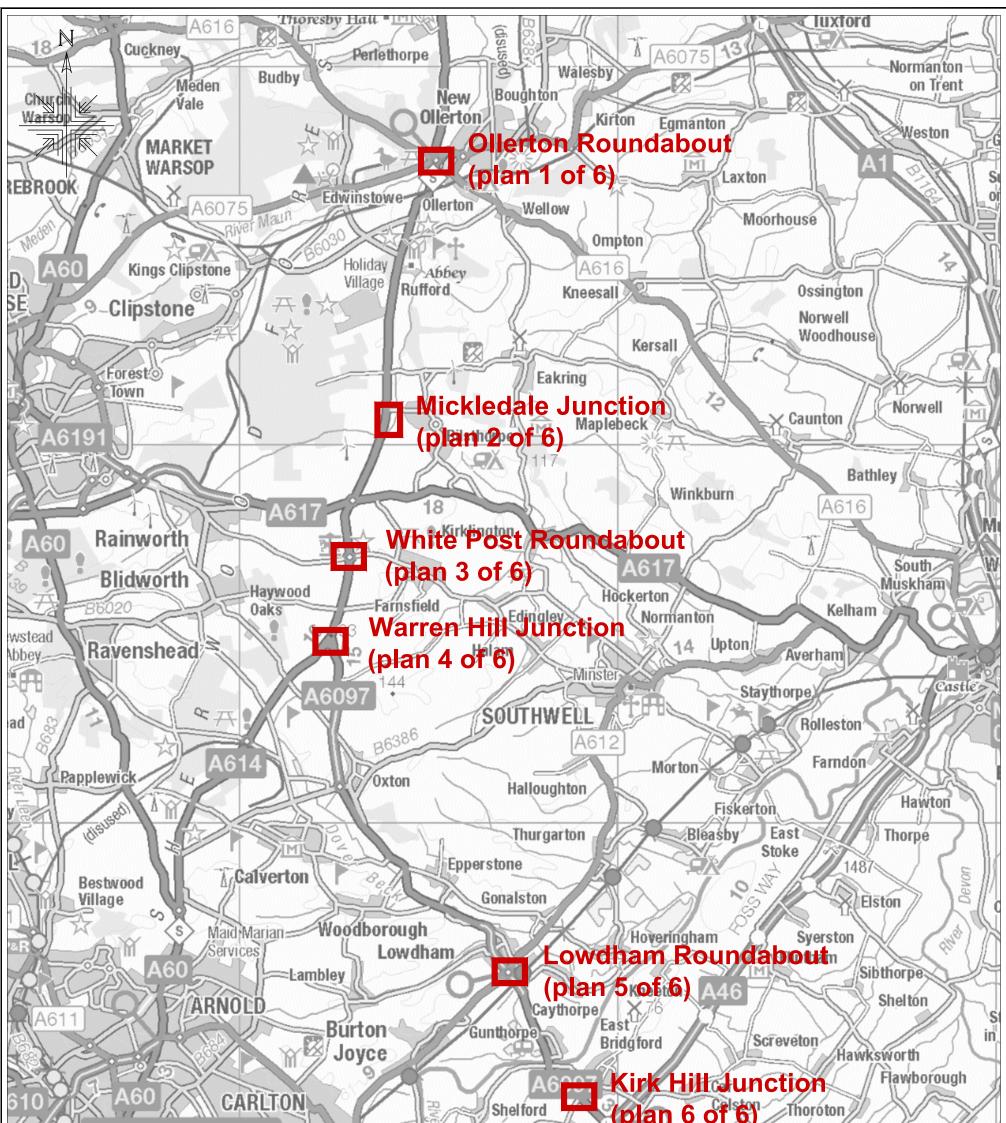

| DRAWING REFERENCE: OVERVIEW SRO OVERVIEW PLAN SCALE 1:100,000 @ A3                                                                            | NOTTINGHA                         | Stoke<br>Bardolph<br>A612<br>Holme<br>Pierrepont                                                                                                                                                                                                                                | Scarrington<br>BINGHAM<br>A52                                                   | Orston<br>Aslockton<br>Whatton<br>14 |
|-----------------------------------------------------------------------------------------------------------------------------------------------|-----------------------------------|---------------------------------------------------------------------------------------------------------------------------------------------------------------------------------------------------------------------------------------------------------------------------------|---------------------------------------------------------------------------------|--------------------------------------|
|                                                                                                                                               |                                   |                                                                                                                                                                                                                                                                                 |                                                                                 |                                      |
|                                                                                                                                               | Nottinghamshire<br>County Council | This map is based upon Ordnance Survey material with the permission of Ordnance Survey on behalf of the Controller of Her Majesty's Stationary Office, © Crown copyright. Unauthorised reproduction infringes Crown copyright and may lead to prosecution or civil proceedings. | THE NOTTINGHAMSHIRE COUNTY COUNCIL<br>(A614/A6097 JUNCTIONS IMPROVEMENT SCHEME) |                                      |
| Nottingnamisture         Information of the Majesty's Stationary Office, © Crown copyright.         (A614/A6097 JUNCTIONS IMPROVEMENT SCHEME) | ©Nottinghamshire County Council   | Roungnanisine Councy Council, Eldense Runiber, 100019/13, 2022                                                                                                                                                                                                                  | (SIDE ROADS) ORDER 2022                                                         |                                      |