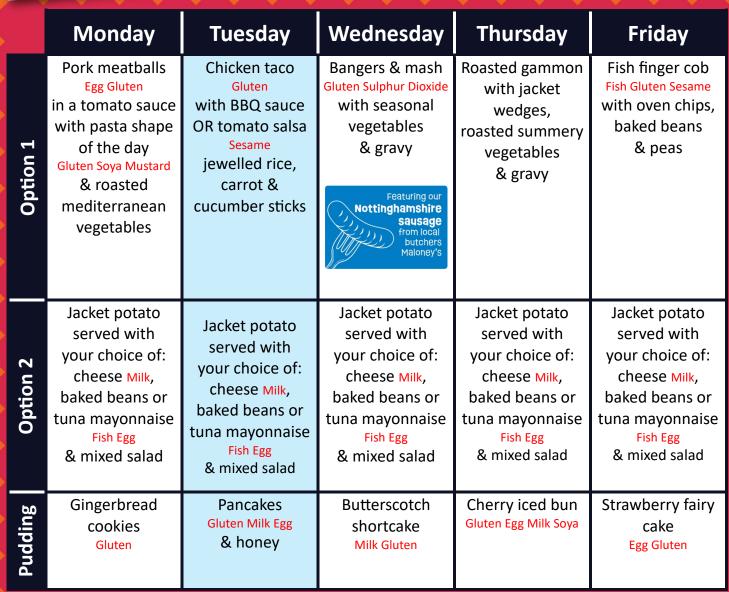

My School Menu Spring/Summer 2025

3

week 3

Week commencing

5 May, 26 May, 16 June, 7 July, 28 July, 15 Sept, 6 October