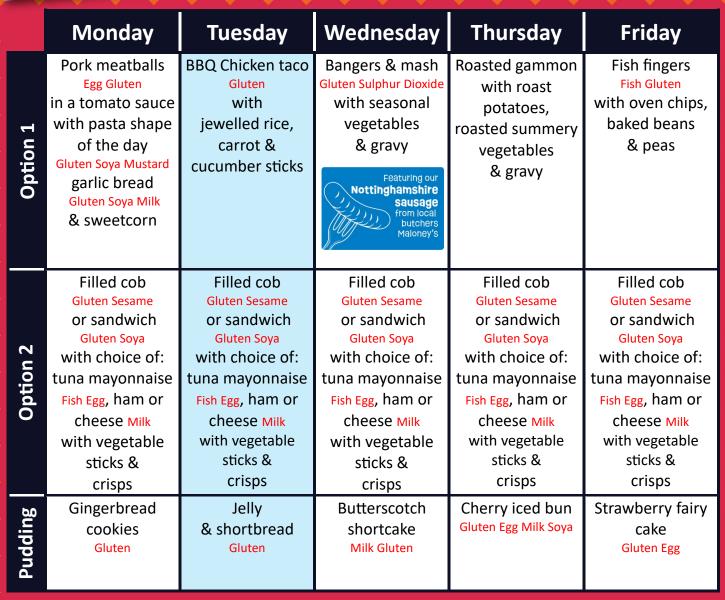

aise Fish Egg, ham or cheese Milk with vegetable sticks & crisps |
| Pudding  | Honey & oat cookie Gluten                                                                                                                    | Chocolate muffin<br>Egg Gluten                                                                                                               | Ice cream tub<br>Milk                                                                                                                        | Cornflake tart Gluten Sulphur Dioxide with custard Milk                                                                                      | Chocolate crispie<br>Gluten                                                                                                                  |









My School Menu Spring/Summer 2025

week 3

Week commencing 5 May, 26 May, 16 June, 7 July, 28 July, 15 Sept, 6 October

## Fridays

|          | /////   |                                                                                                                                              |                                                                                                                                              |                                                                                                                                              |                                                                                                                                              |