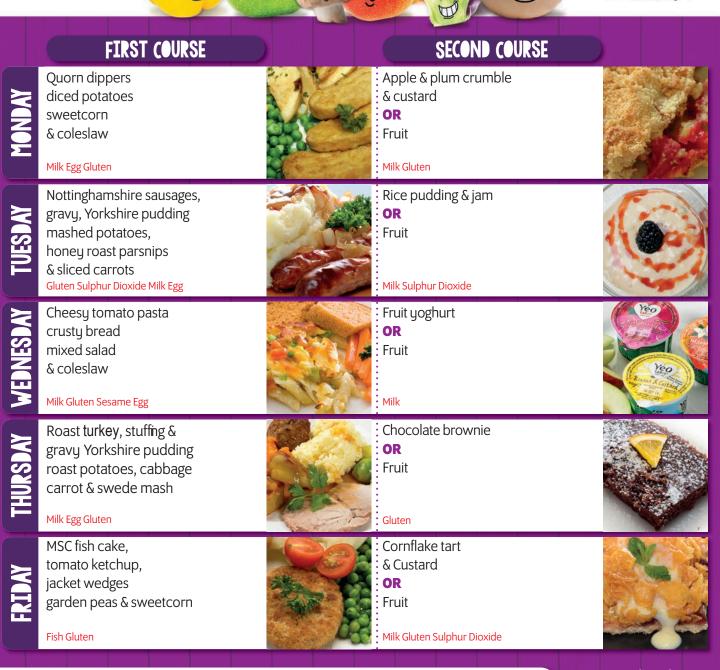

## AUTUMN WINTER 2021

WEEK COMMENCING

6 Sept, 27 Sept, 18 Oct, 8 Nov, 29 Nov, 20 Dec

00

SERVED DAILY Best of both bread Gluten and Soya Seasonal vegetables available daily Coleslaw Egg when served

Vegetarian meals can be made available upon request