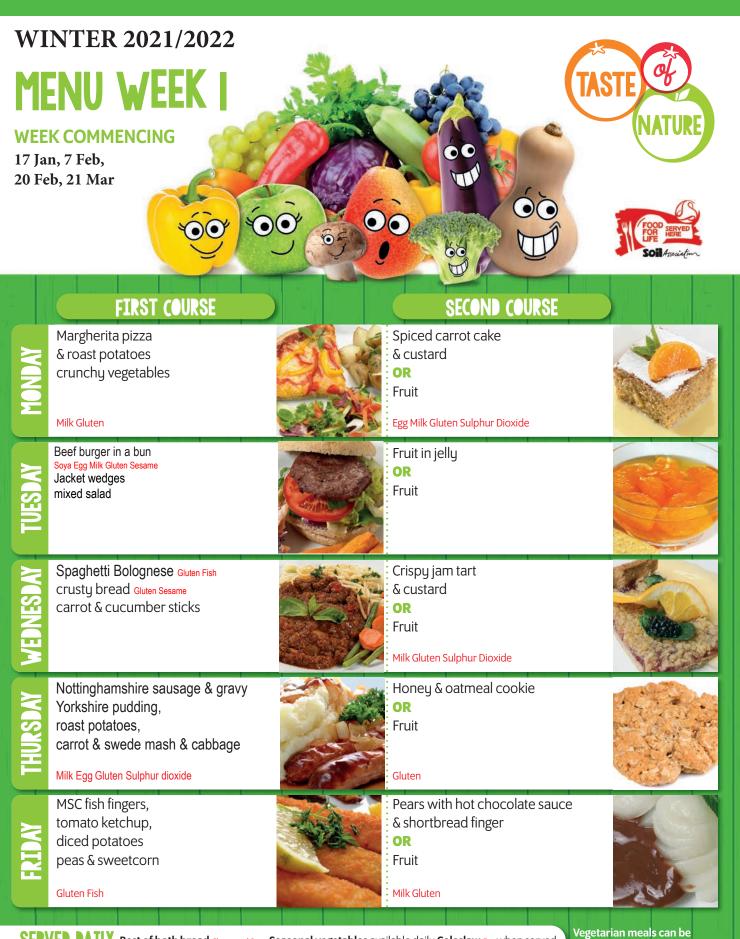

## Nottinghamshire County Council



SERVED DAILY Best of both bread Gluten and Soya Seasonal vegetables available daily Coleslaw Egg when served

Vegetarian meals can be made available upon request

# Nottinghamshire

### WINTER 2021/2022

# MENU WEEK 2

#### **WEEK COMMENCING**

3 Jan, 24 Jan, 14 Feb, 7 Mar, 28 Mar





SERVED DAILY Best of both bread Gluten and Soya Seasonal vegetables available daily Coleslaw Egg when served

Vegetarian meals can be made available upon request

## Nottinghamshire County Council

# WINTER 2021/2022

#### **WEEK COMMENCING**

10 Jan, 31 Jan, 21 Feb, 14 Mar



|           | FIRST COURSE                                                                                                                                             | SECOND COURSE