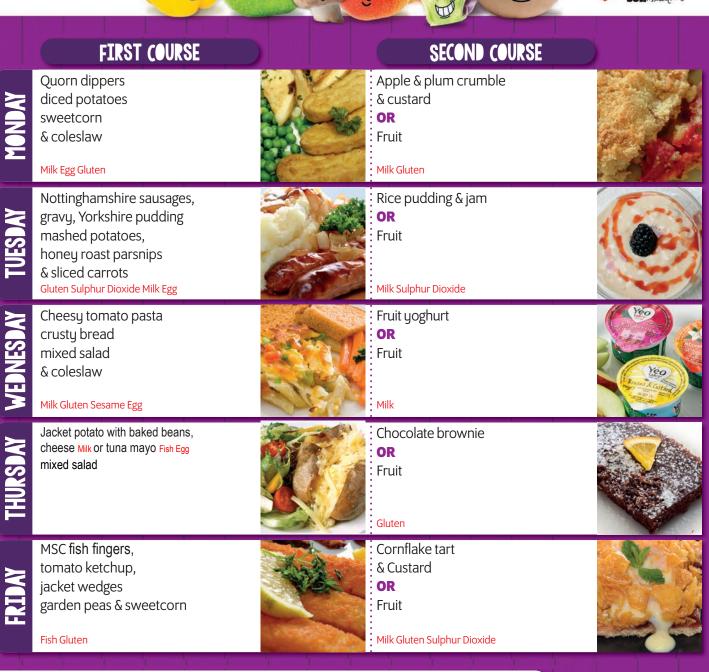

# AUTUMN WINTER 2021

WEEK COMMENCING

6 Sept, 27 Sept, 18 Oct, 8 Nov, 29 Nov, 20 Dec

00

SERVED DAILY Best of both bread Gluten and Soya Seasonal vegetables available daily Coleslaw Egg when served

Vegetarian meals can be made available upon request