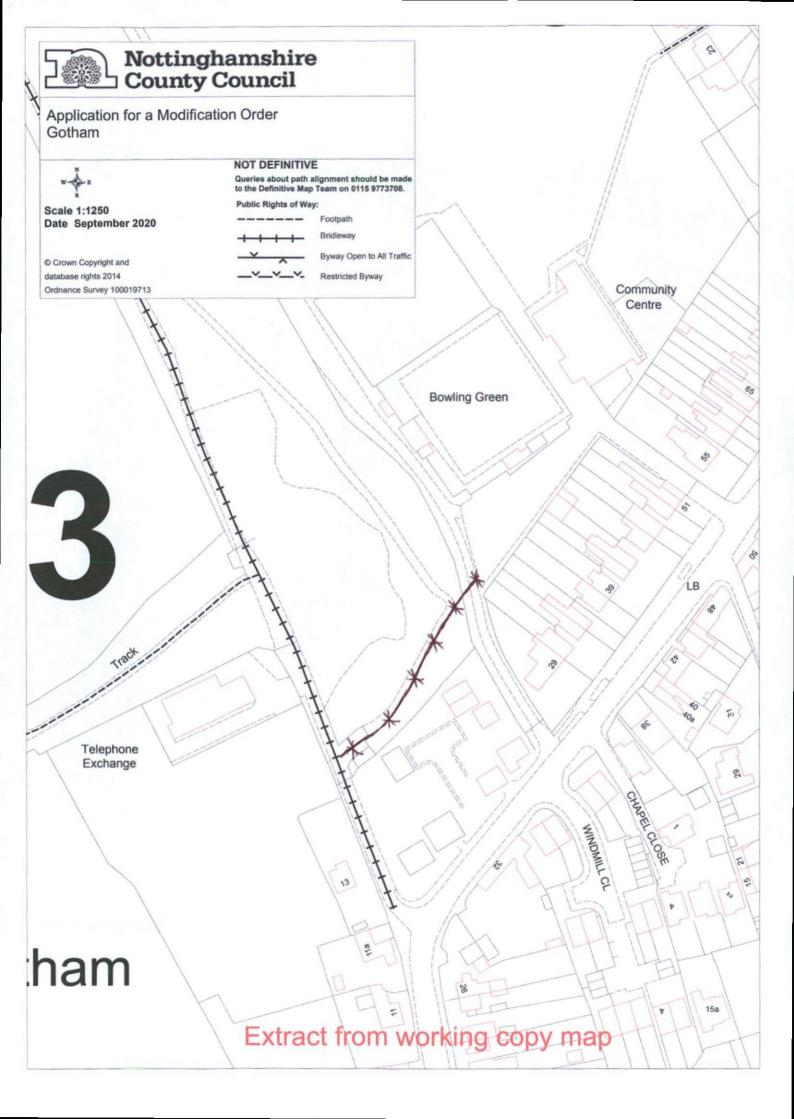

## **WILDLIFE AND COUNTRYSIDE ACT 1981 NOTTINGHAMSHIRE DEFINITIVE MAP AND STATEMENT**

EPE,AT/JM/4124M

| То:              | COUNTRYSIDE ACCESS TEAM (TBH) NOTTINGHAMSHIRE COUNTY COUNCIL COUNTY HALL WEST BRIDGFORD NOTTINGHAMSHIRE NG2 7QP                                            |                                                   |
|------------------|------------------------------------------------------------------------------------------------------------------------------------------------------------|---------------------------------------------------|
| I/We,            | JACK NELL                                                                                                                                                  |                                                   |
|                  | WALLACE DI GOTHAM, NOIL OHT                                                                                                                                | hereby apply for                                  |
|                  | ler under Section 53(2) of the Wildlife and Countryside Act 1981 modi                                                                                      |                                                   |
|                  | ive Map and Statement for the District of                                                                                                                  |                                                   |
|                  |                                                                                                                                                            |                                                   |
| *1.              | deleting the route known as                                                                                                                                |                                                   |
|                  |                                                                                                                                                            |                                                   |
|                  | to                                                                                                                                                         |                                                   |
| ( <sup>2</sup> ) | Adding the (footpath) (bridleway) (restricted byway) (byway open to                                                                                        | <del>_all traffic) si</del> tuated in the         |
|                  | Parish/Town of COSIANA                                                                                                                                     | and running from                                  |
|                  | GOTHAM MEMOURL HALL CAR FROM                                                                                                                               | to                                                |
|                  | BRICKLANG GE NOTTINGHAM RUND                                                                                                                               | <u>-</u> .                                        |
| <b>*3</b> .      | (upgrading) (downgrading) to a (footpath) (bridleway) (restricted b                                                                                        | yway) (byway open to all                          |
|                  | traffic) the route known as                                                                                                                                |                                                   |
|                  | and running from                                                                                                                                           |                                                   |
|                  | to                                                                                                                                                         |                                                   |
| <b>-4</b> .      | (varying) (adding to) the particulars relating to the route known as                                                                                       |                                                   |
|                  | and running from                                                                                                                                           |                                                   |
|                  | to                                                                                                                                                         |                                                   |
|                  | by                                                                                                                                                         |                                                   |
|                  |                                                                                                                                                            |                                                   |
|                  | and shown on the map accompanying this application.                                                                                                        |                                                   |
|                  | , , , , , , , , , , , , , , , , , , , ,                                                                                                                    |                                                   |
|                  | Please complete the appropriate section.                                                                                                                   |                                                   |
| witnes           | attach copies and list below the following documentary evidence is (es)) in support of this application, and acknowledge that the info publicly available. | (including statements of mation submitted will be |
|                  | DOCUMENTS                                                                                                                                                  |                                                   |
|                  |                                                                                                                                                            |                                                   |
|                  |                                                                                                                                                            |                                                   |
|                  |                                                                                                                                                            |                                                   |
|                  | 1/ / / / / / / / / / / / / / / / / / /                                                                                                                     |                                                   |
| Dated            | 1/11/10 Signed                                                                                                                                             |                                                   |
|                  |                                                                                                                                                            |                                                   |