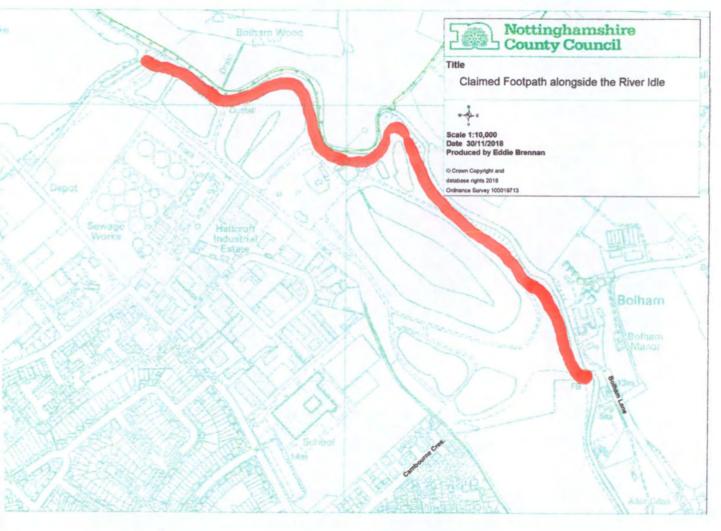

## WILDLIFE AND COUNTRYSIDE ACT 1981 NOTTINGHAMSHIRE DEFINITIVE MAP AND STATEMENT

| То     | COUNTRYSIDE ACCESS TEAM (TBH) NOTTINGHAMSHIRE COUNTY COUNCIL                                                                                                                                               |
|--------|------------------------------------------------------------------------------------------------------------------------------------------------------------------------------------------------------------|
|        | COUNTY HALL WEST BRIDGFORD NOTTINGHAMSHIRE NG2 7QP                                                                                                                                                         |
|        | Jason Took and various residents of Retse                                                                                                                                                                  |
|        | hereby apply for                                                                                                                                                                                           |
|        | der under Section 53(2) of the Wildlife and Countryside Act 1981 modifying the Nottinghamshire                                                                                                             |
| Defini | tive Map and Statement for the District of Nothing rumbice councils by                                                                                                                                     |
| *1     | deleting the route known as                                                                                                                                                                                |
|        | and running from                                                                                                                                                                                           |
|        | to                                                                                                                                                                                                         |
| *2     | Adding the (footpath) (toutleway) (restricted byway) (byway open to all traffic) situated in the                                                                                                           |
| . ام   | Parish/Town of Retcord and running from                                                                                                                                                                    |
| CWY    | mber court care home postbridge over river idle 10                                                                                                                                                         |
|        | tale valley rature reserve and over footpath                                                                                                                                                               |
| *3     | (upgrading) (downgrading) to a (footpath) (bridleway) (restricted byway) (byway open to all                                                                                                                |
|        | traffic) the route known as                                                                                                                                                                                |
|        | and running from                                                                                                                                                                                           |
|        | to                                                                                                                                                                                                         |
| *4     | (varying) (adding to) the particulars relating to the route known as                                                                                                                                       |
|        | and running from                                                                                                                                                                                           |
|        | to                                                                                                                                                                                                         |
|        | by                                                                                                                                                                                                         |
|        |                                                                                                                                                                                                            |
|        | and shown on the map accompanying this application                                                                                                                                                         |
| *      | Please complete the appropriate section                                                                                                                                                                    |
| witnes | attach copies and list below the following documentary evidence (including statements of is(es)) in support of this application, and acknowledge that the information submitted will be publicly available |
|        | DOCUMENTS                                                                                                                                                                                                  |
|        |                                                                                                                                                                                                            |
|        |                                                                                                                                                                                                            |
|        |                                                                                                                                                                                                            |
|        | 25/4/20 Signed                                                                                                                                                                                             |
| Dated  | Signed _                                                                                                                                                                                                   |
|        |                                                                                                                                                                                                            |