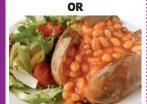

#### MONDAY

Margherita pizza & roast potatoes crunchy vegetables

Milk Gluten

Jacket potatoes with cheese, beans or tuna mixed salad & coleslaw Milk Egg Fish

OR Baguette with cheese, ham or tuna mayo, mixed salad Milk Gluten Fish Egg Sesame

## DESSERT

Spiced carrot cake

& custard Egg Milk Gluten Sulphur Dioxide

**OR** Fruit salad

Minced beef in gravy mashed potatoes carrots & cauliflower

TUESDAY

Malted wheat baguette with cheese, ham or tuna mayonnaise mixed salad Milk Gluten Fish Egg Sesame