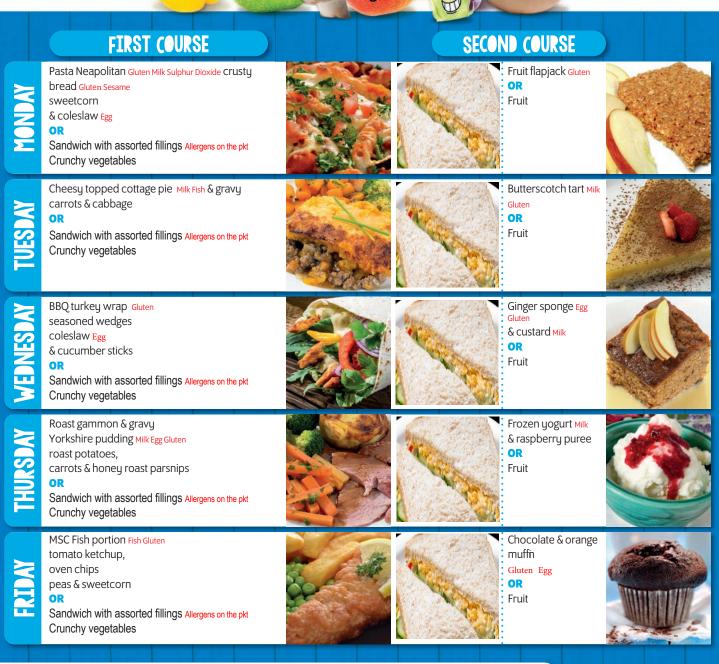

### **WEEK COMMENCING**

6 Sept, 27 Sept, 18 Oct, 8 Nov, 29 Nov, 20 Dec

SECOND COURSE

### FIRST COURSE

| MONDAY    | Quorn dippers Milk Egg Gluten<br>diced potatoes<br>sweetcorn<br>& coleslaw Egg<br><b>OR</b><br>Sandwich with assorted fillings Allergens on the pkt<br>Crunchy vegetables                                                                           |  | Apple & plum<br>crumble Gluten<br>& custard Milk<br><b>OR</b><br>Fruit    |  |
|-----------|-----------------------------------------------------------------------------------------------------------------------------------------------------------------------------------------------------------------------------------------------------|--|---------------------------------------------------------------------------|--|
| TUESDAY   | Nottinghamshire sausages Gluten Sulphur Dioxide<br>gravy, Yorkshire pudding Gluten Milk Egg mashed<br>potatoes, honey roast parsnips<br>& sliced carrots<br><b>OR</b><br>Sandwich with assorted fillings Allergens on the pkt<br>Crunchy vegetables |  | Rice pudding & jam<br>Milk Sulphur Dioxide<br><b>OR</b><br>Fruit          |  |
| WEDNESDAY | Cheesy tomato pasta Milk Gluten<br>crusty bread Gluten Sesame<br>mixed salad<br>& coleslaw Egg<br><b>OR</b><br>Sandwich with assorted fillings Allergens on the pkt<br>Crunchy vegetables                                                           |  | Fruit yoghurt Milk<br><b>OR</b><br>Fruit                                  |  |
| THURSDAY  | Roast pork, stuffing & gravy Gluten Yorkshire<br>pudding Milk Egg Gluten<br>roast potatoes, cabbage<br>carrot & swede mash<br><b>OR</b><br>Sandwich with assorted fillings Allergens on the pkt<br>Crunchy vegetables                               |  | Chocolate brownie<br>Gluten<br>OR<br>Fruit                                |  |
| FRIDAY    | MSC fsh cake Fish Gluten<br>tomato ketchup,<br>jacket wedges<br>garden peas & sweetcorn<br><b>OR</b><br>Sandwich with assorted fillings Allergens on the pkt<br>Crunchy vegetables                                                                  |  | Cornflake tart Gluten<br>Sulphur Dioxide<br>& Custard Milk<br>OR<br>Fruit |  |