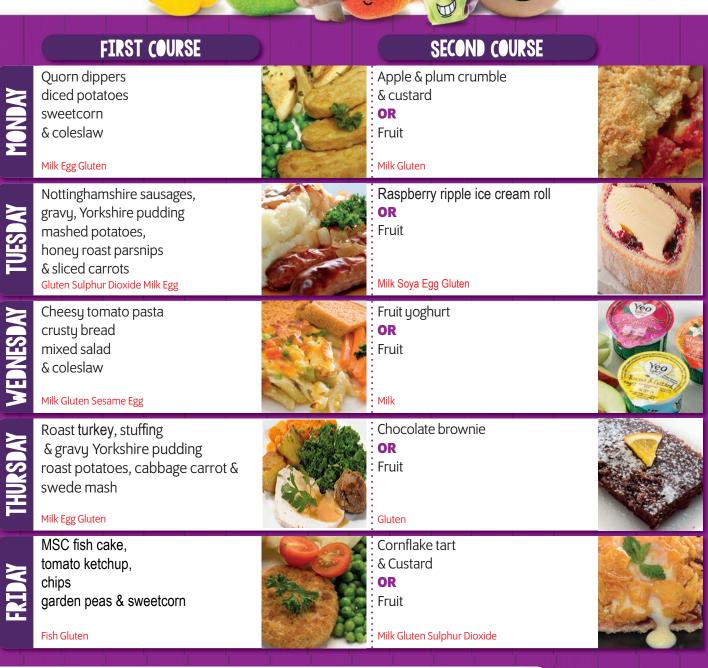

# AUTUMN WINTER 2021

**WEEK COMMENCING** 

1 Sept, 20 Sept, 11 Oct, 1 Nov, 22 Nov, 13 Dec

| P                                                                                                                  |                                                              |
|--------------------------------------------------------------------------------------------------------------------|--------------------------------------------------------------|
| FIRST COURSE                                                                                                       | SECOND COURSE                                                |
| Pasta Neapolitan<br>crusty bread<br>sweetcorn<br>& coleslaw<br>Gluten Milk Sulphur Dioxide Sesame Egg              | Fruit flapjack<br>OR<br>Fruit                                |
| Cheesy topped cottage pie<br>& gravy<br>carrots & cabbage<br>Milk Fish                                             | Butterscotch tart<br>OR<br>Fruit<br>Milk Gluten              |
| BBQ turkey wrap<br>seasoned wedges<br>coleslaw<br>& cucumber sticks<br>Gluten Egg                                  | Ginger sponge<br>& custard<br>OR<br>Fruit<br>Milk Egg Gluten |
| Roast turkey & gravy Yorkshire<br>pudding,<br>roast potatoes,<br>carrots & honey roast parsnips<br>Milk Egg Gluten | Frozen yogurt<br>& raspberry puree<br>OR<br>Fruit<br>Milk    |
| MSC Fish portion<br>tomato ketchup,<br>oven chips<br>peas & sweetcorn<br>Gluten Fish                               | Chocolate & orange muffin<br>OR<br>Fruit<br>Egg Gluten       |
|                                                                                                                    | Vegetarian meals can be                                      |