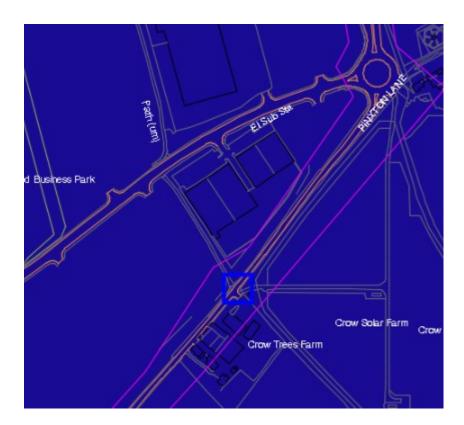

In the last 3 years, using the data range 01/07/2017 - 30/06/2020 (most validated data) there has been 1 serious accident which is highlighted in blue, on the plan below.