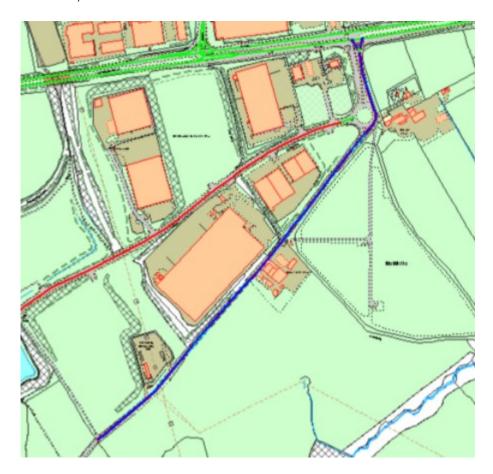

## NCC-046962-20 Pinxton Lane roundabout - just off a38 near Huthwaite

Dear Requester,

Further to your request for information under The Freedom of Information Act, please see below and attached.

The plan below shows the street section covered by the Street History report for Pinxton Lane, Sutton In Ashfield (1216088 feature 2000) as detailed below in blue. This will include the Roundabout.