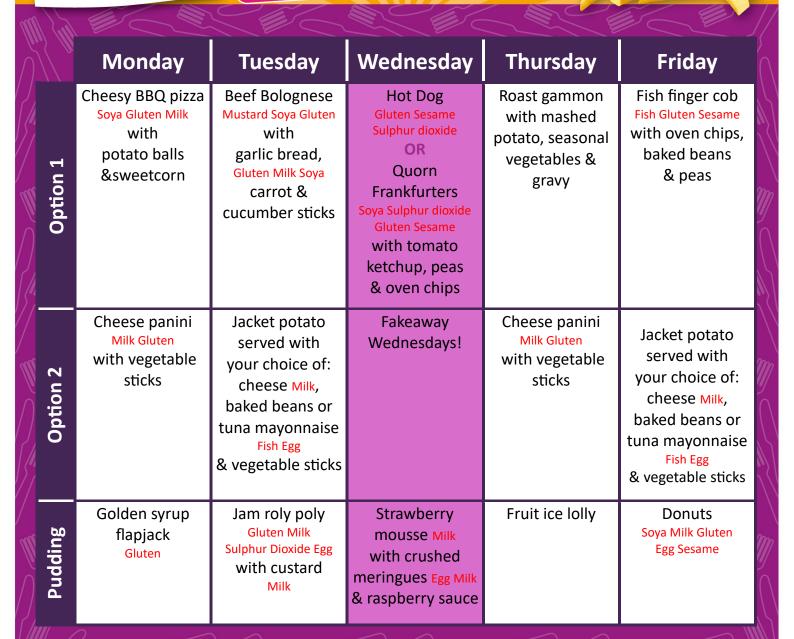

### Week 3

Week commencing 5 May, 26 May, 16 June, 7 July, 28 July, 15 Sept, 6 October

Wednesdays