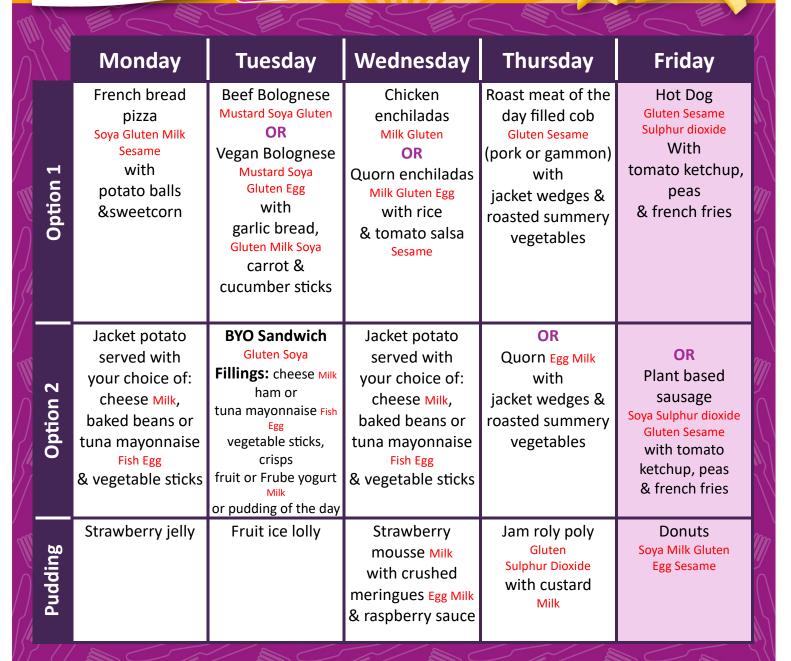

# week 3

Week commencing 5 May, 26 May, 16 June, 7 July, 28 July, 15 Sept, 6 October

Fridays