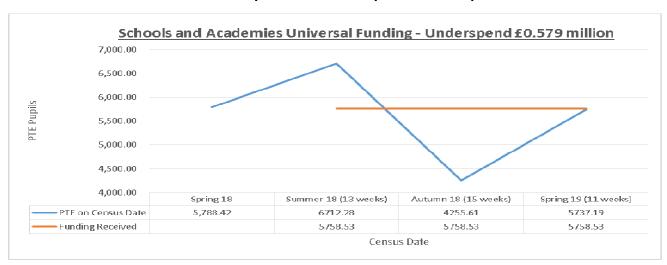

| , ,                                                     | Indicative Budget 2018/19 £000 | Expenditure 2018/19<br>£000 | Indicative Variance 2018/19<br>£000 |
|---------------------------------------------------------|--------------------------------|-----------------------------|-------------------------------------|
| Universal 3 & 4 Year Old Funding                        |                                |                             |                                     |
| Schools/ Academies                                      | 13,684                         | 13,105                      | - 579                               |
| Private, Voluntary and Independent settings             | 15,318                         | 14,787                      | - 531                               |
| Total                                                   | 29,002                         | 27,892                      | - 1,110                             |
| Additional Hours for working parents of 3 & 4 Year Olds |                                |                             |                                     |
| Schools/ Academies                                      | 2,728                          | 2,467                       | - 261                               |
| Private, Voluntary and Independent settings             | 9,254                          | 9,012                       | - 242                               |
| Total                                                   | 11,982                         | 11,479                      | - 503                               |
| 2 Year Old Entitlement                                  |                                |                             |                                     |
| Schools/ Academies                                      | 332                            | 331                         | - 1                                 |
| Private, Voluntary and Independent settings             | 5,376                          | 5,444                       | 68                                  |
| Total                                                   | 5,708                          | 5,775                       | 67                                  |
| Deprivation Factor                                      | 96                             | 76                          | - 20                                |
| Inclusion Fund                                          | 200                            | 137                         | - 63                                |
| Early Years Pupil Premium                               | 453                            | 469                         | 16                                  |
| Disability Access Fund                                  | 175                            | 70                          | - 105                               |
| Centrally Retained Funding                              | 1,061                          | 1,062                       | 1                                   |
| Total Early Years Block                                 | 48,677                         | 46,960                      | - 1,717                             |