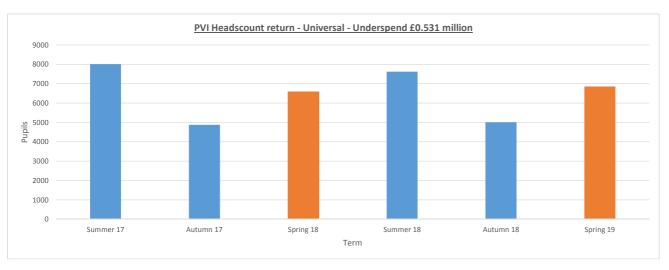

| , ,                                                     | Indicative Budget 2018/19 £000 | Expenditure 2018/19<br>£000 | Indicative Variance 2018/19<br>£000 |
|---------------------------------------------------------|--------------------------------|-----------------------------|-------------------------------------|
| Universal 3 & 4 Year Old Funding                        |                                |                             |                                     |
| Schools/ Academies                                      | 13,684                         | 13,105                      | - 579                               |
| Private, Voluntary and Independent settings             | 15,318                         | 14,787                      | - 531                               |
| Total                                                   | 29,002                         | 27,892                      | - 1,110                             |
| Additional Hours for working parents of 3 & 4 Year Olds |                                |                             |                                     |
| Schools/ Academies                                      | 2,728                          | 2,467                       | - 261                               |
| Private, Voluntary and Independent settings             | 9,254                          | 9,012                       | - 242                               |
| Total                                                   | 11,982                         | 11,479                      | - 503                               |
| 2 Year Old Entitlement                                  |                                |                             |                                     |
| Schools/ Academies                                      | 332                            | 331                         | - 1                                 |
| Private, Voluntary and Independent settings             | 5,376                          | 5,444                       | 68                                  |
| Total                                                   | 5,708                          | 5,775                       | 67                                  |
| Deprivation Factor                                      | 96                             | 76                          | - 20                                |
| Inclusion Fund                                          | 200                            | 137                         | - 63                                |
| Early Years Pupil Premium                               | 453                            | 469                         | 16                                  |
| Disability Access Fund                                  | 175                            | 70                          | - 105                               |
| Centrally Retained Funding                              | 1,061                          | 1,062                       | 1                                   |
| Total Early Years Block                                 | 48,677                         | 46,960                      | - 1,717                             |