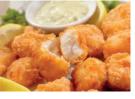

#### FRIDAY

Fish nuggets & mashed potato

Fish

OR

Jacket potatoes with cheese, beans or tuna & mixed salad

Milk Egg Fish

Hot dog & diced potatoes

Soya Milk Egg Gluten Sulphur Dioxide