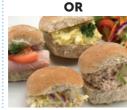

#### .....

Jacket potatoes with cheese, beans or tuna & mixed salad

Filled roll with cheese, ham, egg or tuna & mixed salad Soya Milk Egg Fish Gluten

Jacket potatoes with cheese, beans or tuna & mixed salad Milk Egg Fish