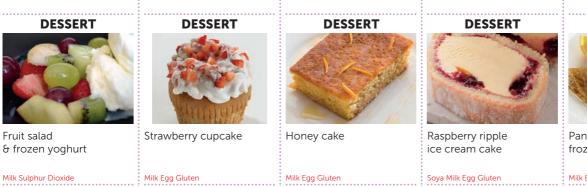

Strawberry mousse & shortbread

Milk Gluten

Peaches in jelly & cream swirl

Milk

Chocolate & orange cookie & milkshake

Magic lemon pudding & custard

Milk Egg Gluten Sulphur Dioxide

DESSERT

Fruit salad & frozen yoghurt

Milk Sulphur Dioxide

AVAILABLE DAILY: Best of both bread Gluten and Soya Seasonal vegetables available daily Coleslaw Egg when served

Milk Gluten

Butterscotch tart

Oatmeal & yoghurt muffin

Milk Egg Gluten

Fruit flapjack & milkshake

Milk Gluten

Milk Egg Gluten

Milk Gluten

Milk Gluten