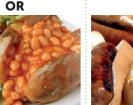

#### FRIDAY

Fish nuggets & mashed potato

Fish

OR

Jacket potatoes with cheese, beans or tuna & mixed salad

Milk Egg Fish

Hot dog & diced potatoes

Soya Milk Egg Gluten Sulphur Dioxide