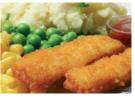

#### FRIDAY

Fish nuggets & mashed potato

Fish

OR

Jacket potatoes with cheese, beans or tuna & mixed salad

Milk Egg Fish

Hot dog & diced potatoes

Soya Milk Egg Gluten Sulphur Dioxide