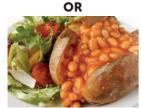

Jacket potatoes with

OR

Jacket potatoes with cheese, beans or tuna & mixed salad Milk Egg Fish

Quorn roast, stuffing, gravy, mashed potato & Yorkshire pudding Milk Egg Gluten

Jacket potatoes with cheese, beans or tuna & mixed salad Milk Egg Fish