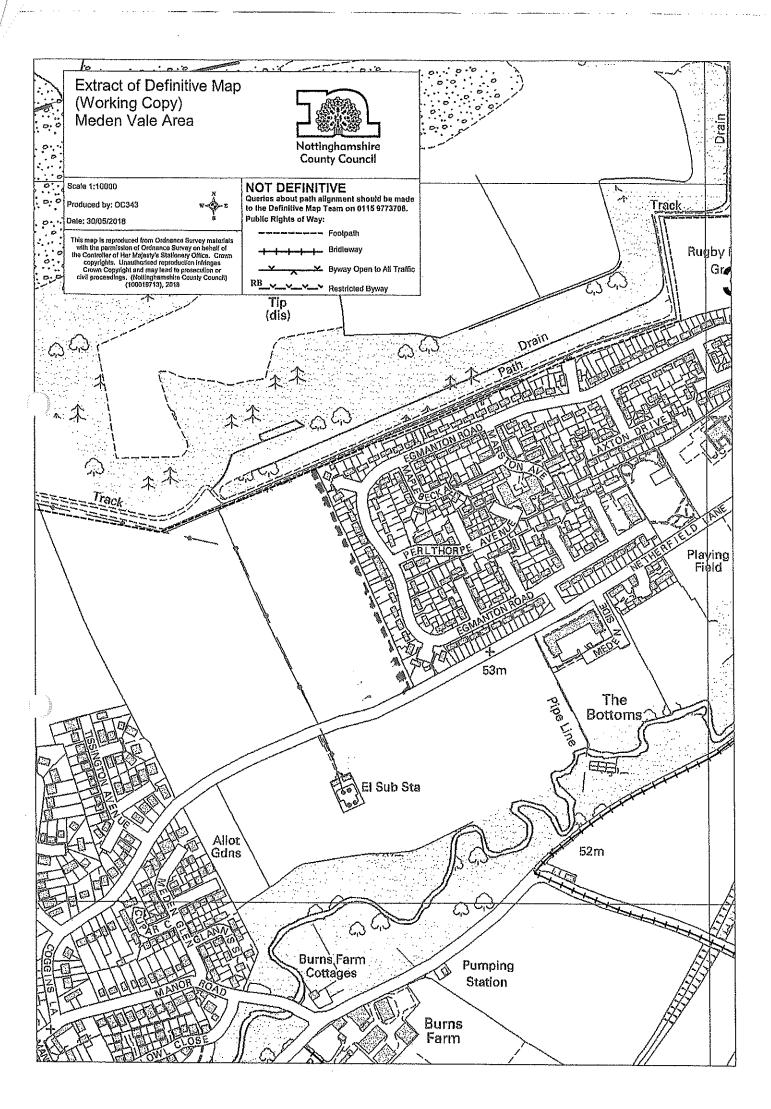

## WILDLIFE AND COUNTRYSIDE ACT 1981 NOTTINGHAMSHIRE DEFINITIVE MAP AND STATEMENT

| To:         | COUNTRYSIDE ACCESS TEAM (TBH) NOTTINGHAMSHIRE COUNTY COUNCIL COUNTY HALL WEST BRIDGFORD NOTTINGHAMSHIRE NG2 7QP                                                                      |                  |  |  |  |
|-------------|--------------------------------------------------------------------------------------------------------------------------------------------------------------------------------------|------------------|--|--|--|
|             | _                                                                                                                                                                                    |                  |  |  |  |
|             | JOHN MICHAEL BLANDFORD                                                                                                                                                               |                  |  |  |  |
| 100         | 6. EGMANTON ROAD, MEDEN VALE NGROAGE                                                                                                                                                 |                  |  |  |  |
|             | er under Section 53(2) of the Wildlife and Countryside Act 1981 modifying the                                                                                                        | •                |  |  |  |
| Definiti    | ive Map and Statement for the District of                                                                                                                                            | by               |  |  |  |
| <b>*</b> 1. | deleting the route known as                                                                                                                                                          |                  |  |  |  |
|             |                                                                                                                                                                                      |                  |  |  |  |
|             |                                                                                                                                                                                      |                  |  |  |  |
|             | to                                                                                                                                                                                   |                  |  |  |  |
| *2.         | Adding the (footpath) (bridleway) (restricted byway) (byway open to all traffie) situated in the                                                                                     |                  |  |  |  |
|             | Parish/Town of MEDEN VALE (WALSOP PARISH)                                                                                                                                            | and running from |  |  |  |
|             | NETHERFIELD LANE SK 5759 6930                                                                                                                                                        | to               |  |  |  |
|             | FOOTPATH NORTH END SK 5745 6960                                                                                                                                                      |                  |  |  |  |
| *3.         | (upgrading) (downgrading) to a (footpath) (bridleway) (restricted byway) (t                                                                                                          | yway open to all |  |  |  |
|             | traffic) the route known as                                                                                                                                                          |                  |  |  |  |
|             | and running from                                                                                                                                                                     |                  |  |  |  |
|             | to                                                                                                                                                                                   |                  |  |  |  |
| *4.         | (varying) (adding to) the particulars relating to the route known as                                                                                                                 |                  |  |  |  |
|             | and running from                                                                                                                                                                     |                  |  |  |  |
|             |                                                                                                                                                                                      |                  |  |  |  |
|             | by                                                                                                                                                                                   |                  |  |  |  |
|             |                                                                                                                                                                                      |                  |  |  |  |
|             | and shown on the map accompanying this application.                                                                                                                                  |                  |  |  |  |
| *           | Please complete the appropriate section.                                                                                                                                             | 000              |  |  |  |
| witnes      | attach copies and list below the following documentary evidence (includings(es)) in support of this application, and acknowledge that the information publicly available.  DOCUMENTS |                  |  |  |  |
| WI          | ITNESS STATEMENTS, PHOTO'S AND                                                                                                                                                       | MaDC             |  |  |  |
|             | 77170103 14101                                                                                                                                                                       | 1.44L            |  |  |  |
|             | × T                                                                                                                                                                                  |                  |  |  |  |
|             | and - 1,00                                                                                                                                                                           |                  |  |  |  |
| Dated       | 2305 18 <u>Signed</u>                                                                                                                                                                |                  |  |  |  |
|             | 2 A                                                                                                                                                                                  |                  |  |  |  |