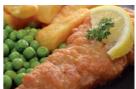

### **FRIDAY**

Margherita pizza, jacket wedges

Spaghetti Bolognese, crusty bread

Chicken pasta bake, garlic slice

Nottinghamshire sausage, gravy & mashed potatoes

MSC fish finger wrap, noisette potatoes

Gluten Milk

OR

Jacket potato & cheese or baked beans or tuna & mixed salad

Gluten Fish Sesame

OR

VEGETARIAN OPTION AVAILABLE

Gluten Milk

Jacket potato & cheese or baked beans or tuna & mixed salad

Gluten