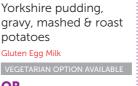

### **FRIDAY**

Quorn dippers in a tortilla wrap, jacket wedges

Milk Egg Gluten

Venison burger in a bun. jacket wedges

Soya Milk Egg Gluten VEGETARIAN OPTION AVAIL

BBQ chilli beef wrap, savoury rice

Roast gammon, Yorkshire pudding, gravy, mashed & roast potatoes