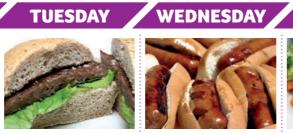

# Sales

WEDNESDAY

Pasta Bolognese, garlic slice

Milk Fish Gluten

OR

Jacket potato & cheese or baked beans or tuna & mixed salad

## FRIDAY

MSC fish goujons, jacket wedges