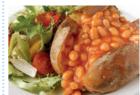

Gluten Milk

Gluten Milk

OR

Spaghetti Bolognese, crusty bread

Gluten Fish Sesame VEGETARIAN OPTION AVAILABLE

OR

Jacket potato & cheese or baked beans or tuna & mixed salad