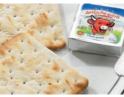

Milk Gluten Egg

THURSDAY

Roast gammon, Yorkshire pudding, gravy, mashed & roast potatoes

Gluten Egg Milk VEGETARIAN OPTION AVAILABLE

OR

Quorn roast, Yorkshire pudding, roast & mashed potatoes

Cheese crackers & apple wedge