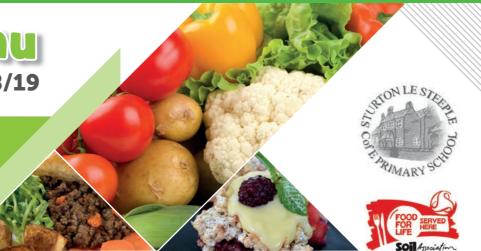

## **FRIDAY**

Margherita pizza, jacket wedges

Spaghetti Bolognese, crusty bread

Turkey & vegetable pie, gravy, roast baby potatoes

Roast pork, stuffing, gravy, roast & mashed potatoes

MSC fish finger wrap, noisette potatoes

Gluten Egg

Milk Fish Gluten VEGETARIAN OPTION AVAILABLE

Milk Egg Fish

Jacket potato & cheese or baked beans or tuna & mixed salad

Gluten

Quorn roast, stuffing, gravy, roast & mashed potatoes

Milk Egg Gluten