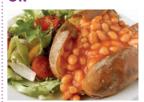

## **FRIDAY**

Margherita pizza, jacket wedges

Spaghetti Bolognese, crusty bread

Turkey & vegetable pie, gravy, roast baby potatoes

Roast pork, stuffing, gravy, roast & mashed potatoes

MSC fish finger wrap, noisette potatoes