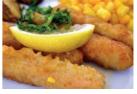

### FRIDAY

MSC fish finger wrap, noisette potatoes

#### Fish Gluten Milk

VEGETARIAN OPTION AVAILABLE OR

Jacket potato & cheese or baked beans or tuna & mixed salad

Milk Egg Fish

Magic chocolate pudding & chocolate sauce

Milk Egg Gluten

OR

Jacket potato & cheese Quorn Bolognese, crusty bread