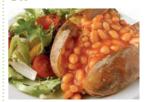

#### Fish Gluten Milk

VEGETARIAN OPTION AVAILABLE OR

Jacket potato & cheese or baked beans or tuna & mixed salad

Milk Egg Fish

Magic chocolate pudding & chocolate sauce

Milk Egg Gluten

OR

Jacket potato & cheese Quorn Bolognese, crusty bread

#### OR

Jacket potato & cheese or baked beans or tuna & mixed salad

#### Milk Egg Gluten

Fish Gluten

VEGETARIAN OPTION AVAILABLE OR

FRIDAY

Jacket potato & cheese or baked beans or tuna & mixed salad

Milk Egg Fish