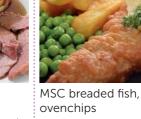

## FRIDAY

MSC fish goujons, jacket wedges

#### Gluten Fish

VEGETARIAN OPTION AVAILABLE